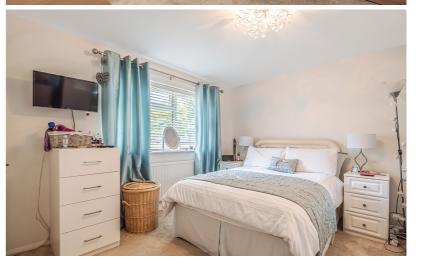

Internal Hallway

Storage cupboard. Doors to

Principal Bedroom

Built in wardrobes. Window to side.

Bedroom Two

Storage cupboard. Window to side.

Family Bathroom

White with chrome effect two piece suite comprising of shower cubicle, wash hand basin with vanity cupboard and W.C. Frosted window to side.