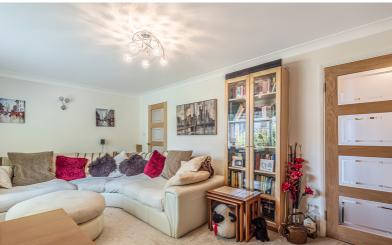

## **Ground Floor**

Communal Entrance Hall

Stairs to all floors

**Entrance Hall** 

Storage cupboard. Doors to

Living Room

Window to side. Door to internal hallway.

Kitchen