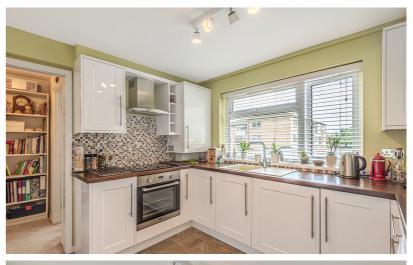

A range of floor and wall mounted units with worktop over. Inset one and a half bowl sink with mixer tap. Integrated washing machine and electric oven with four ring hob and extractor over. Space and services for fridge/freezer and tumble dryer. Window to side. Folding door to internal hallway.