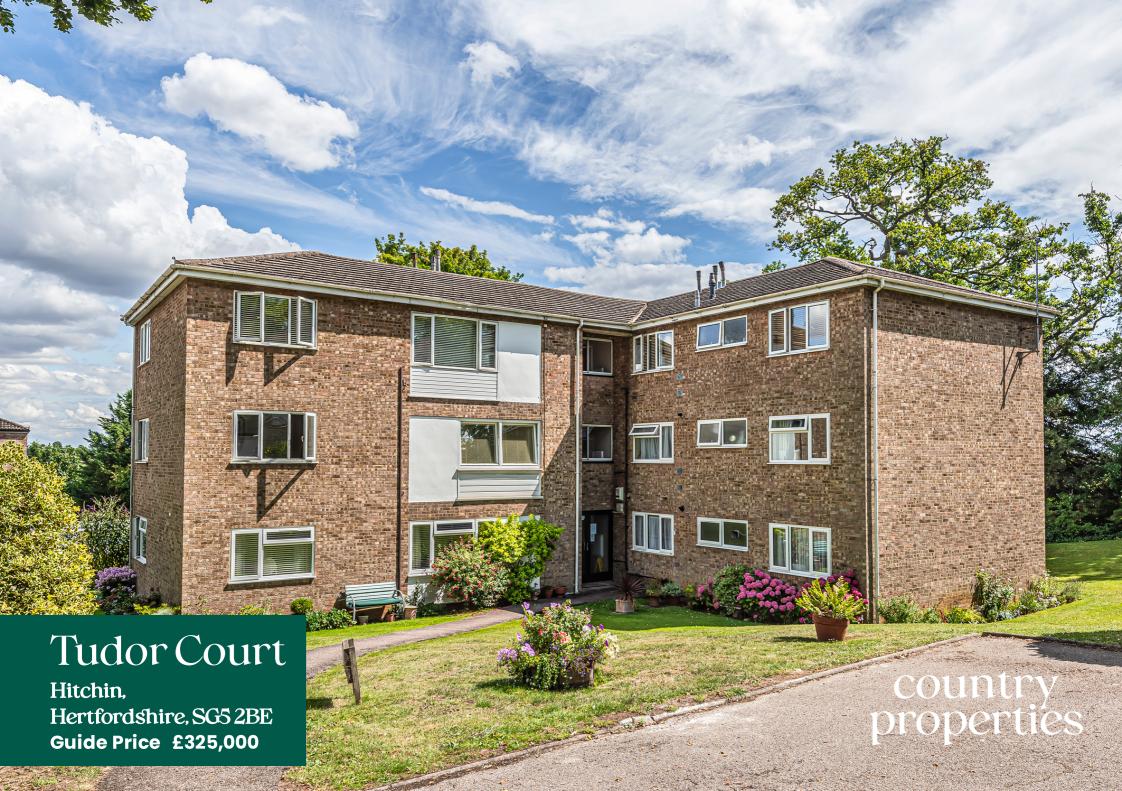

A well presented and spacious two bedroom ground floor apartment located in this highly sought-after private development. Due to lease constrictions all properties are owner occupied and no subletting or pets are allowed. The apartment benefits from a spacious kitchen, separate living/dining room, an allocated garage and well maintained communal gardens.

- Two bedroom ground floor apartment
- Spacious living/dining room
- Re-fitted kitchen and bathroom
- Garage en bloc
- Share of freehold
- 0.6 mile, 13 mins walk to Hitchin town centre (via Google maps)
- 1.4 mile, 29 min walk to Hitchin train station (as per Google maps)