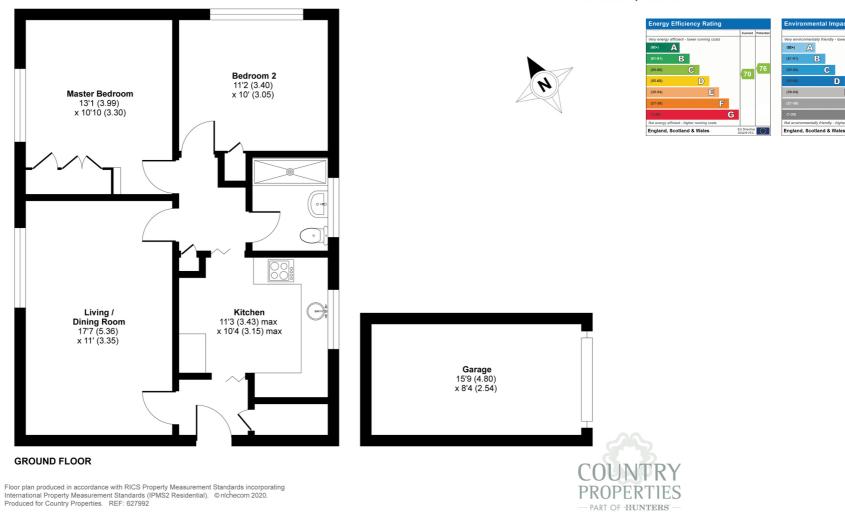

## **Ground Floor**

Communal Entrance Hall

Stairs to all floors

**Entrance Hall** 

Storage cupboard. Doors to

Living Room

Window to side. Door to internal hallway.

Kitchen

A range of floor and wall mounted units with worktop over. Inset one and a half bowl sink with mixer tap. Integrated washing machine and electric oven with four ring hob and extractor over. Space and services for fridge/freezer and tumble dryer. Window to side. Folding door to internal hallway.

Internal Hallway

Storage cupboard. Doors to

Principal Bedroom

Built in wardrobes. Window to side.

Bedroom Two

Storage cupboard. Window to side.

Family Bathroom

White with chrome effect two piece suite comprising of shower cubicle, wash hand basin with vanity cupboard and W.C. Frosted window to side.

## Outside

Garage

Allocated garage to rear of apartment block.

**Communal Gardens** 

A mainly laid to lawn communal garden with some plants and shrubs.

For identification only - Not to scale

All measurements are approximate and quoted in metric with imperial equivalents and for general guidance only and whilst every attempt has been made to ensure accuracy, they must not be relied on. The fixtures, fittings and appliances referred to have not been tested and therefore no guarantee can be given and that they are in working order. Internal photographs are reproduced for general information and it must not be inferred that any item shown is included with the property. For a free