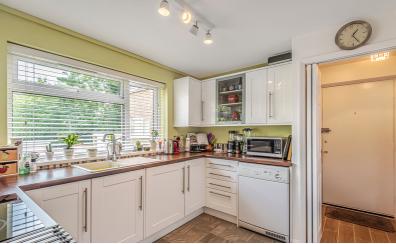

A range of floor and wall mounted units with worktop over. Inset one and a half bowl sink with mixer tap. Integrated washing machine and electric oven with four ring hob and extractor over. Space and services for fridge/freezer and tumble dryer. Window to side. Folding door to internal hallway.