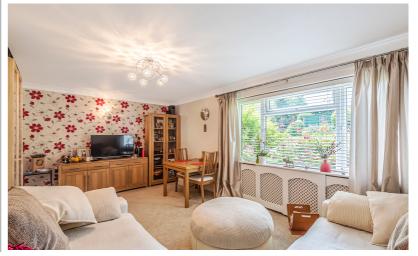

## **Ground Floor**

Communal Entrance Hall

Stairs to all floors

**Entrance Hall** 

Storage cupboard. Doors to

Living Room

Window to side. Door to internal hallway.

Kitchen