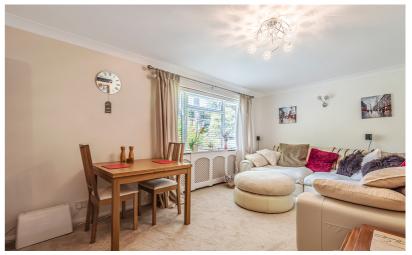

## **Ground Floor**

Communal Entrance Hall

Stairs to all floors

**Entrance Hall** 

Storage cupboard. Doors to

Living Room

Window to side. Door to internal hallway.

Kitchen