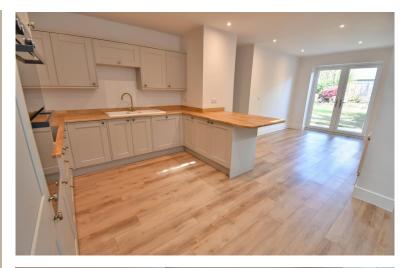

#### **Ground floor:**

- Entrance hall
- Utility area with recess and plumbing for washing machine, woodblock worksurfaces and sink
- Cloakroom finished in a stylish white suite
- Kitchen area incorporating ample woodblock work tops which continue round to form a breakfast bar, good
  range of base and wall units, integrated electric hob with extractor canopy above, oven, grill, fridge/freezer and
  dishwasher
- Dining area with ample space for dining table and chairs and double glazed French doors leading out into the rear garden
- Spacious inner hallway with stairs rising to the first floor
- Lounge with a box bay window offering a pleasant outlook over the rear garden
- Three ground floor double bedrooms
- **Spacious shower room** finished in a stylish white suite incorporating a good size walk-in shower area with chrome raindrop shower head and separate shower attachment, WC, wash hand basin with vanity storage beneath, partly tiled walls

## **Outside**

- The rear garden offers a good degree of seclusion, is fully enclosed and measures approximately 70ft in length
- Adjoining the rear of the property there is an **Indian sandstone paved patio** and side gate
- The main area of garden is mainly laid to lawn and is bordered by raised, well stocked flower beds, a gravelled path leads down through the gardens to a further gravelled seating area. The garden itself is fully enclosed by fencing
- A front driveway provides generous off road parking
- Further benefits include double glazing and a gas fired heating system. The property now comes to the market with no onward chain