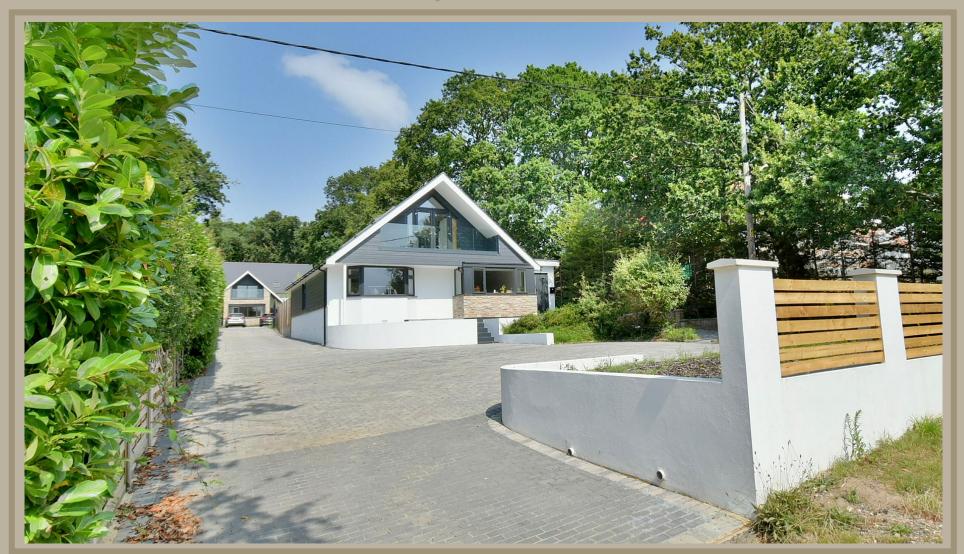

# "A recently remodelled and extended chalet style family home with a secluded 70ft garden"

### FREEHOLD PRICE £740,000

This beautifully finished and deceptively spacious five bedroom, two bathroom, one shower room detached chalet bungalow has a 70ft enclosed, private rear garden and driveway providing generous off road parking.

This recently remodelled and beautifully finished 1,940 sq ft family home sits proudly on a good size secluded plot whilst situated in a popular and convenient location within West Parley.

A 1,940 sq ft five bedroom detached chalet style family home with a 70ft enclosed garden

## **Outside**

- The rear garden offers a good degree of seclusion, is fully enclosed and measures approximately 70ft in length
- Adjoining the rear of the property there is an **Indian sandstone paved patio** and side gate
- The main area of garden is mainly laid to lawn and is bordered by raised, well stocked flower beds, a gravelled path leads down through the gardens to a further gravelled seating area. The garden itself is fully enclosed by fencing
- A front driveway provides generous off road parking
- Further benefits include double glazing and a gas fired heating system. The property now comes to the market with no onward chain