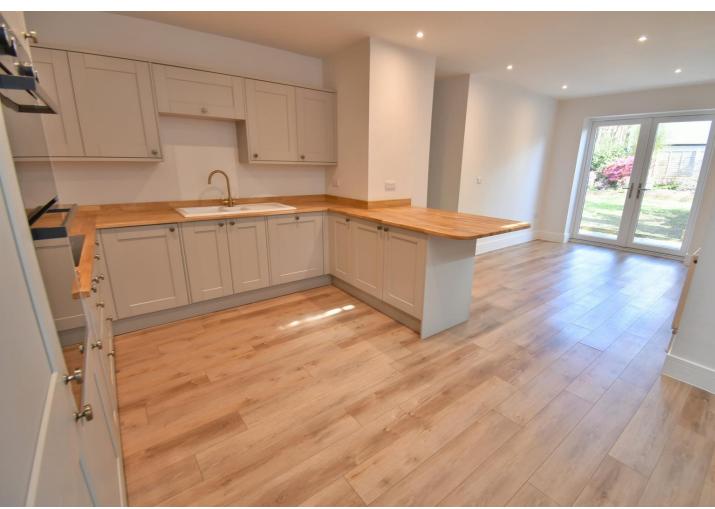

#### **Ground floor:**

- Entrance hall
- Utility area with recess and plumbing for washing machine, woodblock worksurfaces and sink
- Cloakroom finished in a stylish white suite
- Kitchen area incorporating ample woodblock work tops which continue round to form a breakfast bar, good
  range of base and wall units, integrated electric hob with extractor canopy above, oven, grill, fridge/freezer and
  dishwasher
- Dining area with ample space for dining table and chairs and double glazed French doors leading out into the rear garden
- Spacious inner hallway with stairs rising to the first floor
- Lounge with a box bay window offering a pleasant outlook over the rear garden
- Three ground floor double bedrooms
- **Spacious shower room** finished in a stylish white suite incorporating a good size walk-in shower area with chrome raindrop shower head and separate shower attachment, WC, wash hand basin with vanity storage beneath, partly tiled walls

## **Outside**

- The rear garden offers a good degree of seclusion, is fully enclosed and measures approximately 70ft in length
- Adjoining the rear of the property there is an **Indian sandstone paved patio** and side gate
- The main area of garden is mainly laid to lawn and is bordered by raised, well stocked flower beds, a gravelled path leads down through the gardens to a further gravelled seating area. The garden itself is fully enclosed by fencing
- A front driveway provides generous off road parking
- Further benefits include double glazing and a gas fired heating system. The property now comes to the market with no onward chain