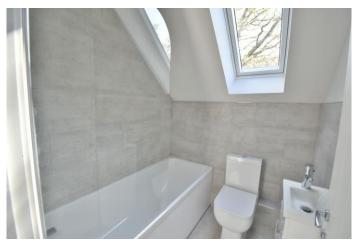

#### First floor:

- **Bedroom one** is a generous size double bedroom with floor to ceiling double glazed French doors leading out onto a balcony and access into eaves for useful storage
- **En-suite shower room** finished in a stylish white suite incorporating a panelled bath with shower over, mixer taps and shower attachment, WC, wash hand basin with vanity storage beneath, fully tiled walls and flooring
- **Bedroom two** is also a large double bedroom with double glazed French doors opening out onto a Juliette balcony, access into the eaves for useful storage
- **Family bathroom** finished in a stylish white suite incorporating panelled bath with shower rover, WC, wash hand basin with vanity storage beneath with fully tiled walls and flooring