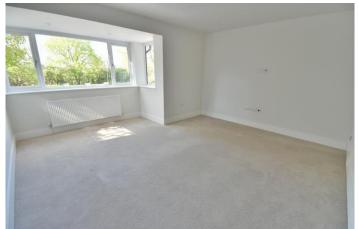

#### **Ground floor:**

- Entrance hall
- Utility area with recess and plumbing for washing machine, woodblock worksurfaces and sink
- Cloakroom finished in a stylish white suite
- Kitchen area incorporating ample woodblock work tops which continue round to form a breakfast bar, good
  range of base and wall units, integrated electric hob with extractor canopy above, oven, grill, fridge/freezer and
  dishwasher
- Dining area with ample space for dining table and chairs and double glazed French doors leading out into the rear garden
- Spacious inner hallway with stairs rising to the first floor
- Lounge with a box bay window offering a pleasant outlook over the rear garden
- Three ground floor double bedrooms
- **Spacious shower room** finished in a stylish white suite incorporating a good size walk-in shower area with chrome raindrop shower head and separate shower attachment, WC, wash hand basin with vanity storage beneath, partly tiled walls