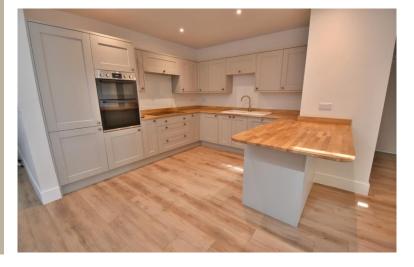

#### **Ground floor:**

- Entrance hall
- Utility area with recess and plumbing for washing machine, woodblock worksurfaces and sink
- Cloakroom finished in a stylish white suite
- Kitchen area incorporating ample woodblock work tops which continue round to form a breakfast bar, good
  range of base and wall units, integrated electric hob with extractor canopy above, oven, grill, fridge/freezer and
  dishwasher
- Dining area with ample space for dining table and chairs and double glazed French doors leading out into the rear garden
- Spacious inner hallway with stairs rising to the first floor
- Lounge with a box bay window offering a pleasant outlook over the rear garden
- Three ground floor double bedrooms
- **Spacious shower room** finished in a stylish white suite incorporating a good size walk-in shower area with chrome raindrop shower head and separate shower attachment, WC, wash hand basin with vanity storage beneath, partly tiled walls