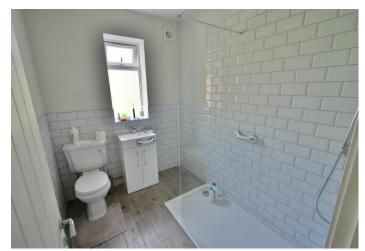

#### **Ground floor:**

- Entrance hall
- Utility area with recess and plumbing for washing machine, woodblock worksurfaces and sink
- Cloakroom finished in a stylish white suite
- Kitchen area incorporating ample woodblock work tops which continue round to form a breakfast bar, good
  range of base and wall units, integrated electric hob with extractor canopy above, oven, grill, fridge/freezer and
  dishwasher
- Dining area with ample space for dining table and chairs and double glazed French doors leading out into the rear garden
- Spacious inner hallway with stairs rising to the first floor
- Lounge with a box bay window offering a pleasant outlook over the rear garden
- Three ground floor double bedrooms
- **Spacious shower room** finished in a stylish white suite incorporating a good size walk-in shower area with chrome raindrop shower head and separate shower attachment, WC, wash hand basin with vanity storage beneath, partly tiled walls

#### First floor:

- **Bedroom one** is a generous size double bedroom with floor to ceiling double glazed French doors leading out onto a balcony and access into eaves for useful storage
- **En-suite shower room** finished in a stylish white suite incorporating a panelled bath with shower over, mixer taps and shower attachment, WC, wash hand basin with vanity storage beneath, fully tiled walls and flooring
- **Bedroom two** is also a large double bedroom with double glazed French doors opening out onto a Juliette balcony, access into the eaves for useful storage
- **Family bathroom** finished in a stylish white suite incorporating panelled bath with shower rover, WC, wash hand basin with vanity storage beneath with fully tiled walls and flooring