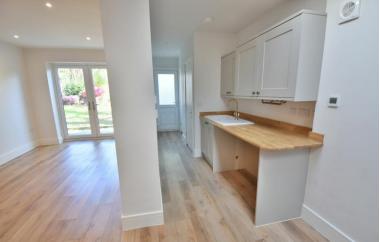

#### **Ground floor:**

- Entrance hall
- Utility area with recess and plumbing for washing machine, woodblock worksurfaces and sink
- Cloakroom finished in a stylish white suite
- Kitchen area incorporating ample woodblock work tops which continue round to form a breakfast bar, good
  range of base and wall units, integrated electric hob with extractor canopy above, oven, grill, fridge/freezer and
  dishwasher
- Dining area with ample space for dining table and chairs and double glazed French doors leading out into the rear garden
- Spacious inner hallway with stairs rising to the first floor
- Lounge with a box bay window offering a pleasant outlook over the rear garden
- Three ground floor double bedrooms
- **Spacious shower room** finished in a stylish white suite incorporating a good size walk-in shower area with chrome raindrop shower head and separate shower attachment, WC, wash hand basin with vanity storage beneath, partly tiled walls