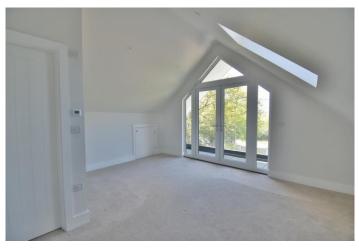

#### First floor:

- **Bedroom one** is a generous size double bedroom with floor to ceiling double glazed French doors leading out onto a balcony and access into eaves for useful storage
- **En-suite shower room** finished in a stylish white suite incorporating a panelled bath with shower over, mixer taps and shower attachment, WC, wash hand basin with vanity storage beneath, fully tiled walls and flooring
- **Bedroom two** is also a large double bedroom with double glazed French doors opening out onto a Juliette balcony, access into the eaves for useful storage
- **Family bathroom** finished in a stylish white suite incorporating panelled bath with shower rover, WC, wash hand basin with vanity storage beneath with fully tiled walls and flooring