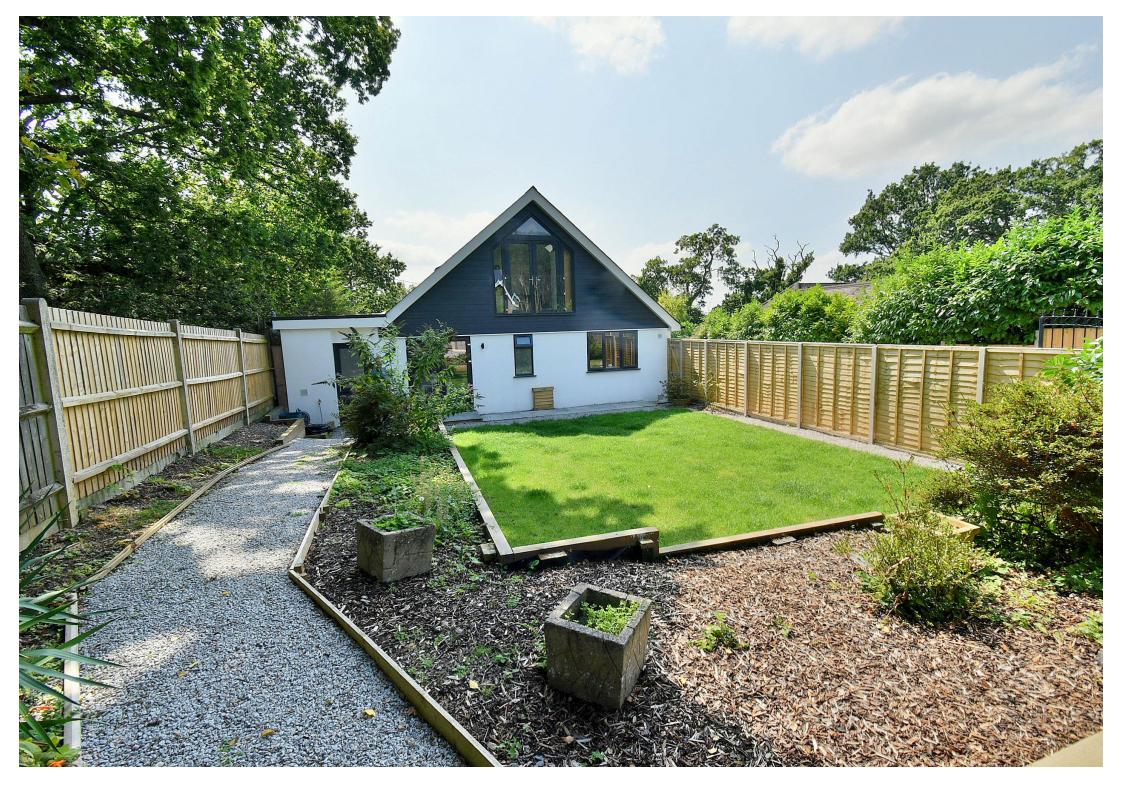

# "A recently remodelled and extended chalet style family home with a secluded 70ft garden"

This recently remodelled and beautifully finished 1,940 sq ft family home sits proudly on a good size secluded plot whilst situated in a popular and convenient location within West Parley.

A 1,940 sq ft five bedroom detached chalet style family home with a 70ft enclosed garden

## **Outside**

- The rear garden offers a good degree of seclusion, is fully enclosed and measures approximately 70ft in length
- Adjoining the rear of the property there is an **Indian sandstone paved patio** and side gate
- The main area of garden is mainly laid to lawn and is bordered by raised, well stocked flower beds, a gravelled path leads down through the gardens to a further gravelled seating area. The garden itself is fully enclosed by fencing
- A front driveway provides generous off road parking
- Further benefits include double glazing and a gas fired heating system. The property now comes to the market with no onward chain