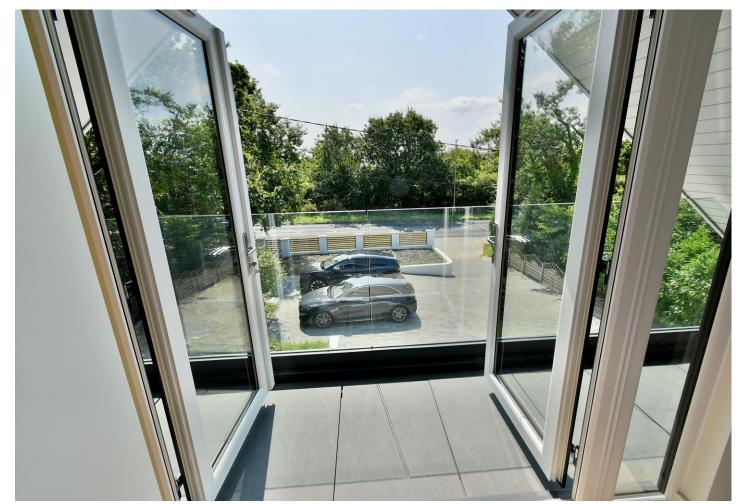

#### First floor:

- **Bedroom one** is a generous size double bedroom with floor to ceiling double glazed French doors leading out onto a balcony and access into eaves for useful storage
- **En-suite shower room** finished in a stylish white suite incorporating a panelled bath with shower over, mixer taps and shower attachment, WC, wash hand basin with vanity storage beneath, fully tiled walls and flooring
- **Bedroom two** is also a large double bedroom with double glazed French doors opening out onto a Juliette balcony, access into the eaves for useful storage
- **Family bathroom** finished in a stylish white suite incorporating panelled bath with shower rover, WC, wash hand basin with vanity storage beneath with fully tiled walls and flooring