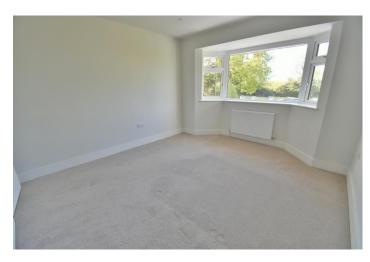

#### First floor:

- **Bedroom one** is a generous size double bedroom with floor to ceiling double glazed French doors leading out onto a balcony and access into eaves for useful storage
- **En-suite shower room** finished in a stylish white suite incorporating a panelled bath with shower over, mixer taps and shower attachment, WC, wash hand basin with vanity storage beneath, fully tiled walls and flooring
- **Bedroom two** is also a large double bedroom with double glazed French doors opening out onto a Juliette balcony, access into the eaves for useful storage
- **Family bathroom** finished in a stylish white suite incorporating panelled bath with shower rover, WC, wash hand basin with vanity storage beneath with fully tiled walls and flooring