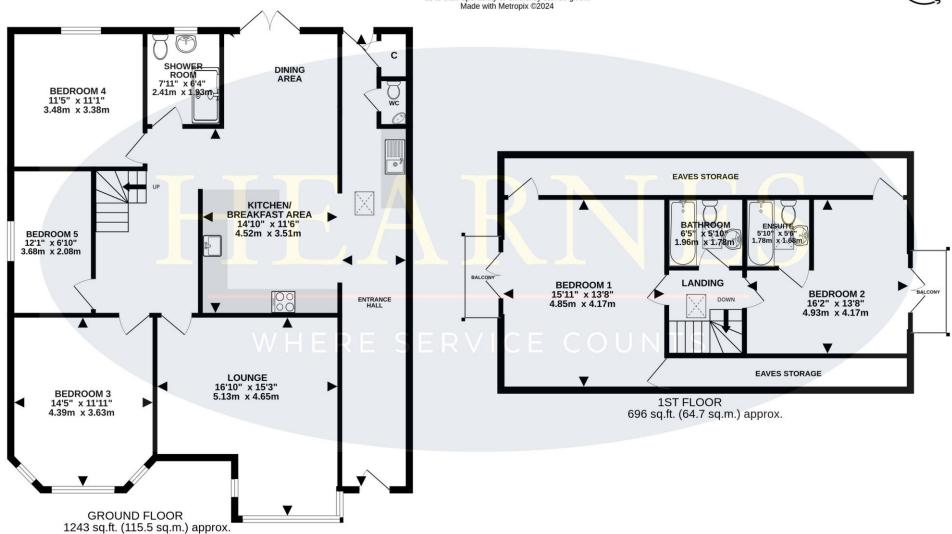

#### **Ground floor:**

- Entrance hall
- Utility area with recess and plumbing for washing machine, woodblock worksurfaces and sink
- Cloakroom finished in a stylish white suite
- Kitchen area incorporating ample woodblock work tops which continue round to form a breakfast bar, good
  range of base and wall units, integrated electric hob with extractor canopy above, oven, grill, fridge/freezer and
  dishwasher
- Dining area with ample space for dining table and chairs and double glazed French doors leading out into the rear garden
- Spacious inner hallway with stairs rising to the first floor
- Lounge with a box bay window offering a pleasant outlook over the rear garden
- Three ground floor double bedrooms
- **Spacious shower room** finished in a stylish white suite incorporating a good size walk-in shower area with chrome raindrop shower head and separate shower attachment, WC, wash hand basin with vanity storage beneath, partly tiled walls

#### First floor:

- **Bedroom one** is a generous size double bedroom with floor to ceiling double glazed French doors leading out onto a balcony and access into eaves for useful storage
- **En-suite shower room** finished in a stylish white suite incorporating a panelled bath with shower over, mixer taps and shower attachment, WC, wash hand basin with vanity storage beneath, fully tiled walls and flooring
- **Bedroom two** is also a large double bedroom with double glazed French doors opening out onto a Juliette balcony, access into the eaves for useful storage
- **Family bathroom** finished in a stylish white suite incorporating panelled bath with shower rover, WC, wash hand basin with vanity storage beneath with fully tiled walls and flooring

#### TOTAL FLOOR AREA: 1940 sq.ft. (180.2 sq.m.) approx.

Whilst every attempt has been made to ensure the accuracy of the floorplan contained here, measurements of doors, windows, rooms and any other items are approximate and no responsibility is taken for any error, omission or mis-statement. This plan is for illustrative purposes only and should be used as such by any prospective purchaser. The services, systems and appliances shown have not been tested and no guarantee as to their operability or efficiency can be given.