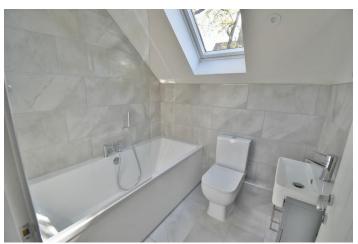

#### First floor:

- **Bedroom one** is a generous size double bedroom with floor to ceiling double glazed French doors leading out onto a balcony and access into eaves for useful storage
- **En-suite shower room** finished in a stylish white suite incorporating a panelled bath with shower over, mixer taps and shower attachment, WC, wash hand basin with vanity storage beneath, fully tiled walls and flooring
- **Bedroom two** is also a large double bedroom with double glazed French doors opening out onto a Juliette balcony, access into the eaves for useful storage
- **Family bathroom** finished in a stylish white suite incorporating panelled bath with shower rover, WC, wash hand basin with vanity storage beneath with fully tiled walls and flooring