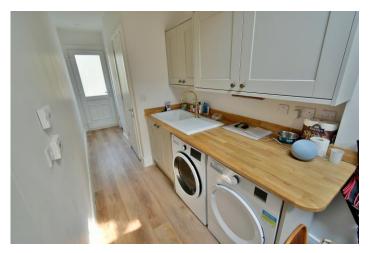

#### **Ground floor:**

- Entrance hall
- Utility area with recess and plumbing for washing machine, woodblock worksurfaces and sink
- Cloakroom finished in a stylish white suite
- Kitchen area incorporating ample woodblock work tops which continue round to form a breakfast bar, good
  range of base and wall units, integrated electric hob with extractor canopy above, oven, grill, fridge/freezer and
  dishwasher
- Dining area with ample space for dining table and chairs and double glazed French doors leading out into the rear garden
- Spacious inner hallway with stairs rising to the first floor
- Lounge with a box bay window offering a pleasant outlook over the rear garden
- Three ground floor double bedrooms
- **Spacious shower room** finished in a stylish white suite incorporating a good size walk-in shower area with chrome raindrop shower head and separate shower attachment, WC, wash hand basin with vanity storage beneath, partly tiled walls