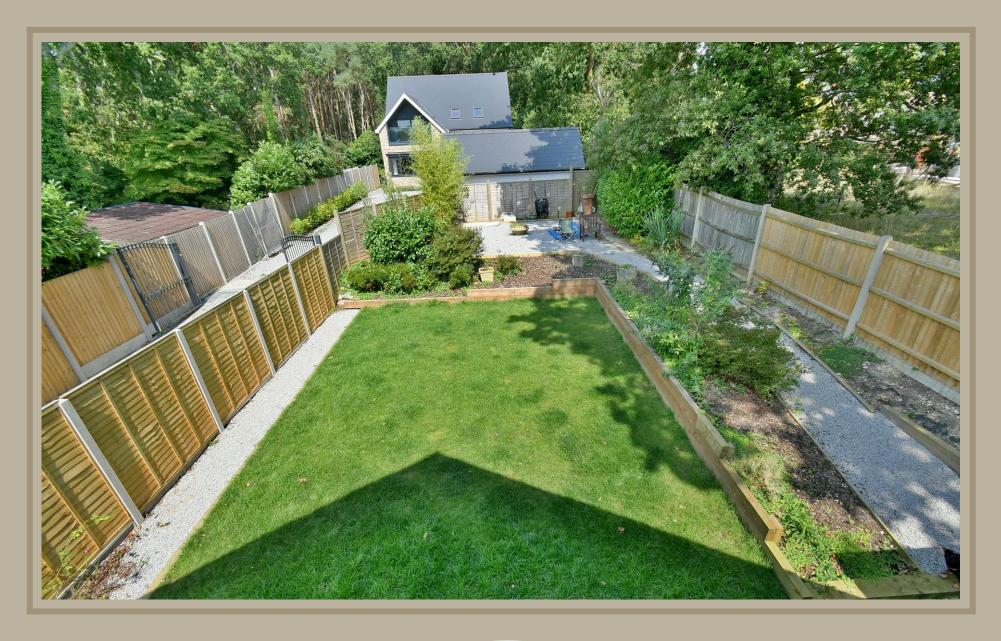

## **Outside**

- The rear garden offers a good degree of seclusion, is fully enclosed and measures approximately 70ft in length
- Adjoining the rear of the property there is an **Indian sandstone paved patio** and side gate
- The main area of garden is mainly laid to lawn and is bordered by raised, well stocked flower beds, a gravelled path leads down through the gardens to a further gravelled seating area. The garden itself is fully enclosed by fencing
- A front driveway provides generous off road parking
- Further benefits include double glazing and a gas fired heating system. The property now comes to the market with no onward chain