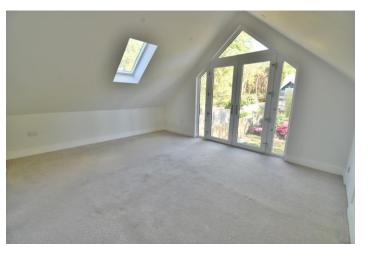

#### First floor:

- **Bedroom one** is a generous size double bedroom with floor to ceiling double glazed French doors leading out onto a balcony and access into eaves for useful storage
- **En-suite shower room** finished in a stylish white suite incorporating a panelled bath with shower over, mixer taps and shower attachment, WC, wash hand basin with vanity storage beneath, fully tiled walls and flooring
- **Bedroom two** is also a large double bedroom with double glazed French doors opening out onto a Juliette balcony, access into the eaves for useful storage
- **Family bathroom** finished in a stylish white suite incorporating panelled bath with shower rover, WC, wash hand basin with vanity storage beneath with fully tiled walls and flooring