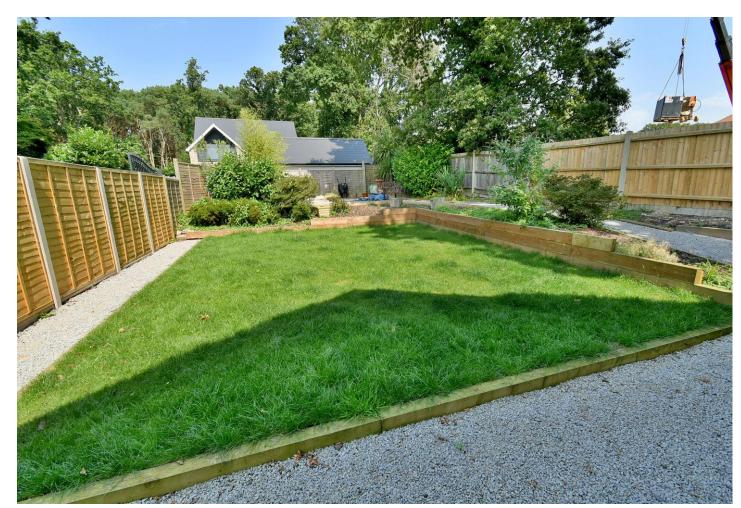

## **Outside**

- The rear garden offers a good degree of seclusion, is fully enclosed and measures approximately 70ft in length
- Adjoining the rear of the property there is an **Indian sandstone paved patio** and side gate
- The main area of garden is mainly laid to lawn and is bordered by raised, well stocked flower beds, a gravelled path leads down through the gardens to a further gravelled seating area. The garden itself is fully enclosed by fencing
- A front driveway provides generous off road parking
- Further benefits include double glazing and a gas fired heating system. The property now comes to the market with no onward chain