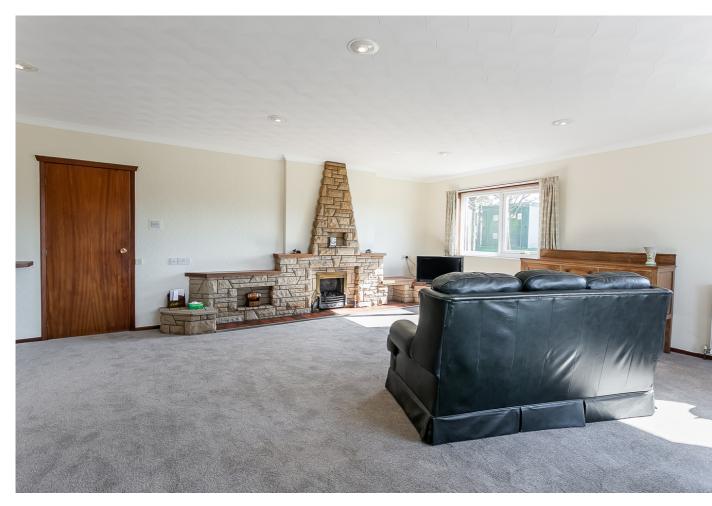

A generous reception hall doubles as a study with a fitted desk, carpeted flooring, and a feature octagonal window. The exceptionally spacious living room benefits from dual-aspect natural light, a gas fireplace, carpeted flooring, and a southernfacing patio door leading to the extensive gardens. A bright dining/kitchen space also offers access to the rear garden, and features hardwood flooring and fitted units with an integrated oven, hob, washing machine and freestanding fridge/freezer.