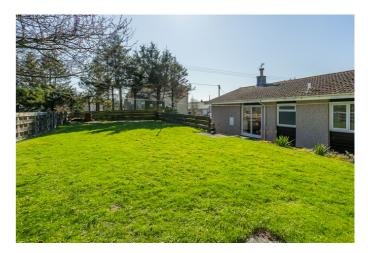

In addition, there is gas central heating, double glazing, and good storage provision including built-in wardrobes, a loft and a double garage with remote door access and flexible workshop space.

Externally, the property further benefits from expansive gardens with lawns, shrubbery and a raised patio area.