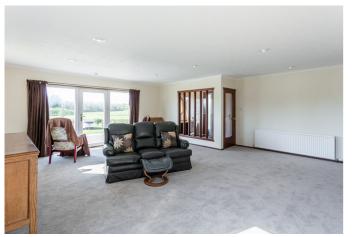

A generous reception hall doubles as a study with a fitted desk, carpeted flooring, and a feature octagonal window. The exceptionally spacious living room benefits from dual-aspect natural light, a gas fireplace, carpeted flooring, and a southernfacing patio door leading to the extensive gardens. A bright dining/kitchen space also offers access to the rear garden, and features hardwood flooring and fitted units with an integrated oven, hob, washing machine and freestanding fridge/freezer.