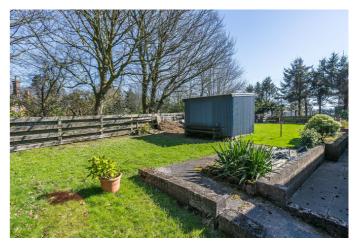

In addition, there is gas central heating, double glazing, and good storage provision including built-in wardrobes, a loft and a double garage with remote door access and flexible workshop space.

Externally, the property further benefits from expansive gardens with lawns, shrubbery and a raised patio area.