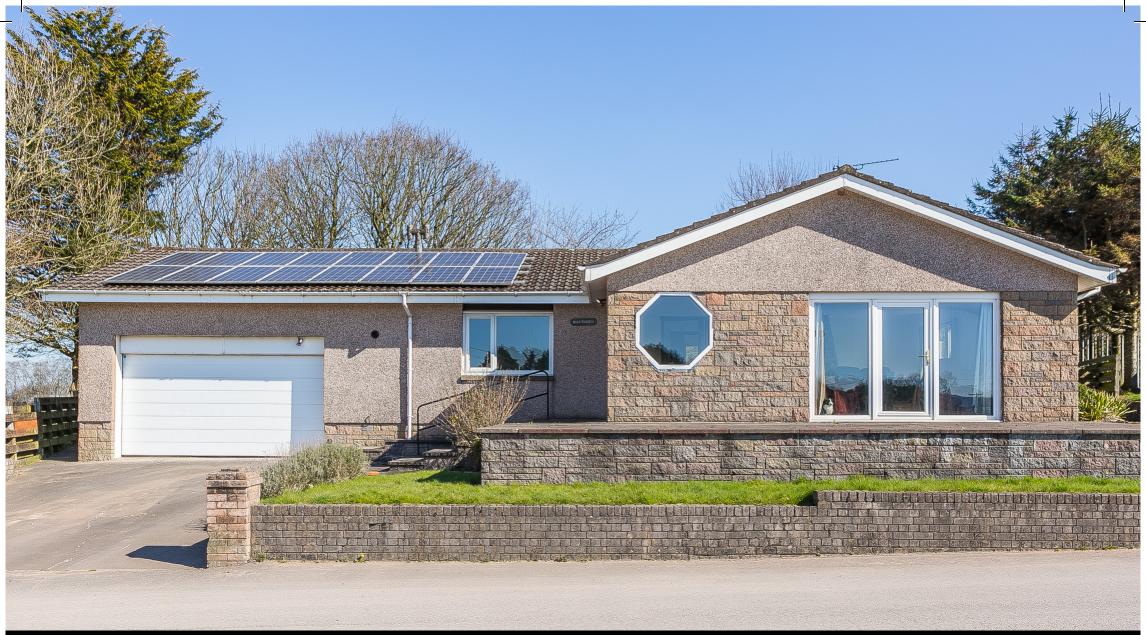

## Maythorn, Halleaths, Lockerbie, Dumfries and Galloway, DG11 1LR

 Maythom, Halleauns, Lookenster,

 Rarely Available, Three-Bedroom, Detached Home with Gardens, Driveway & Garage

 ESpc rightmove

 Image: Spice of the second property

# Property Description

Rarely available, three-bedroom detached home with stunning rural views, generous gardens, a multi-vehicle driveway, and an integrated double garage. Set in a quiet residential area in the picturesque Halleaths, near Lockerbie.

In addition, there is gas central heating, double glazing, and good storage provision including built-in wardrobes, a loft and a double garage with remote door access and flexible workshop space.

Externally, the property further benefits from expansive gardens with lawns, shrubbery and a raised patio area.