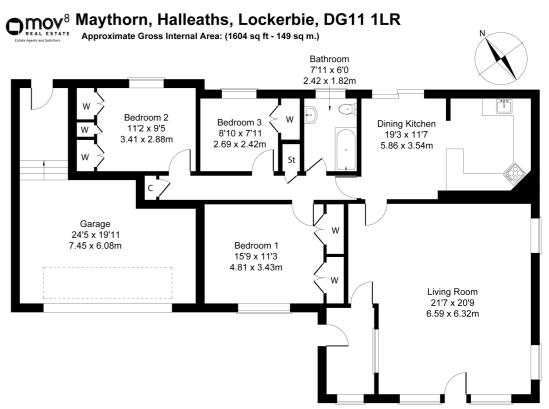

Comprises an entrance hall, living room, dining/kitchen, inner hallway, three flexible bedrooms, and a family bathroom.

Highlights include generous public rooms with dual aspect natural light and patio doors, light neutral decor throughout, a modern bathroom suite and solar panels.

A generous reception hall doubles as a study with a fitted desk, carpeted flooring, and a feature octagonal window. The exceptionally spacious living room benefits from dual-aspect natural light, a gas fireplace, carpeted flooring, and a southernfacing patio door leading to the extensive gardens. A bright dining/kitchen space also offers access to the rear garden, and features hardwood flooring and fitted units with an integrated oven, hob, washing machine and freestanding fridge/freezer.

The inner hallway leads to three well-proportioned bedrooms, all with built-in storage, light decor, carpeted flooring and central light fittings, with the front-facing primary bedroom enjoying stunning rural views. Completing the accommodation, a modern family bathroom features a three-piece suite, a mains shower over the bath, a chrome ladder radiator, and contemporary wall panelling.

Legal Disclaimer : Floor-plan and measurements are for illustrative guidance only, and not intended to form part of any contract.