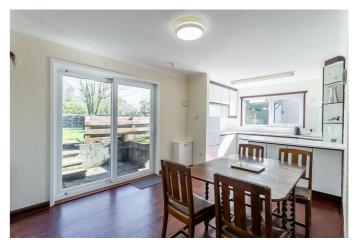

A generous reception hall doubles as a study with a fitted desk, carpeted flooring, and a feature octagonal window. The exceptionally spacious living room benefits from dual-aspect natural light, a gas fireplace, carpeted flooring, and a southernfacing patio door leading to the extensive gardens. A bright dining/kitchen space also offers access to the rear garden, and features hardwood flooring and fitted units with an integrated oven, hob, washing machine and freestanding fridge/freezer.