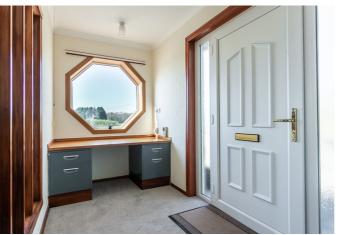

A generous reception hall doubles as a study with a fitted desk, carpeted flooring, and a feature octagonal window. The exceptionally spacious living room benefits from dual-aspect natural light, a gas fireplace, carpeted flooring, and a southernfacing patio door leading to the extensive gardens. A bright dining/kitchen space also offers access to the rear garden, and features hardwood flooring and fitted units with an integrated oven, hob, washing machine and freestanding fridge/freezer.