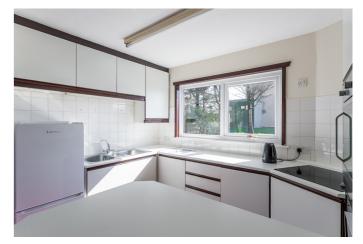

A generous reception hall doubles as a study with a fitted desk, carpeted flooring, and a feature octagonal window. The exceptionally spacious living room benefits from dual-aspect natural light, a gas fireplace, carpeted flooring, and a southernfacing patio door leading to the extensive gardens. A bright dining/kitchen space also offers access to the rear garden, and features hardwood flooring and fitted units with an integrated oven, hob, washing machine and freestanding fridge/freezer.