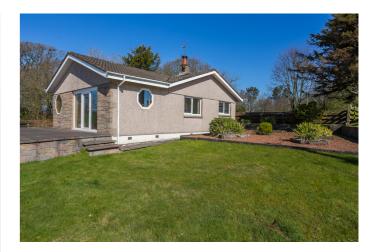

In addition, there is gas central heating, double glazing, and good storage provision including built-in wardrobes, a loft and a double garage with remote door access and flexible workshop space.

Externally, the property further benefits from expansive gardens with lawns, shrubbery and a raised patio area.