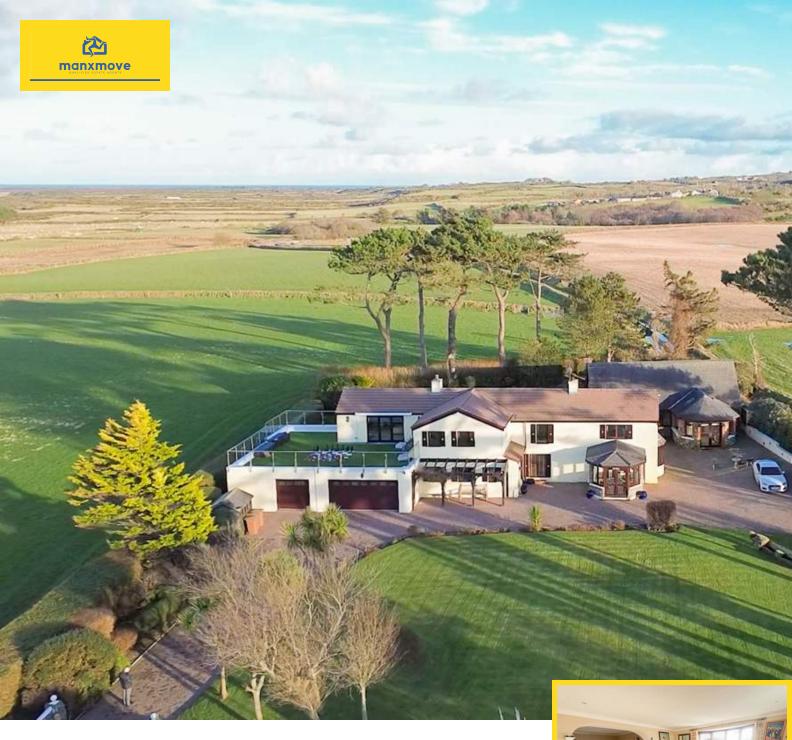

# Reayrt-Ny-Marrey, Ballakinnag Road, Ramsey, Isle of Man. IM7 3ED

A superb detached country residence with separate guest annex and located in an enviable location a short walk from Smeale beach.

#### PROPERTY DESCRIPTION

This superb detached rural home offers spacious family accommodation of around 5000 square feet. The present owners have maintained the property to a very high standard and have embarked upon some recent substantial upgrades including a replacement roof, new impressive brick paviour in and out driveway and professionally landscaped private gardens including private patios, raised sun terrace and spa pool.

The location of this country home is simply idyllic and not only offers peace and privacy but also uninterrupted rural views over open countryside to the sea. In addition the Lhen beach is on the doorstep being just a few minutes walk away. Although this property is totally private with no close neighbours nearby it is certainly not isolated with the facilities of Andreas village and Ramsey just a short drive away.

#### **FEATURES**

- Superb Detached Country Residence
- Enviable Coastal Location with Rural Views
- Extremely Well Presented and Well Maintained
- Separate Guest Annex with Own Entrance
- Landscaped Gardens of Approximately 0.75 Acre
- Impressive Entrance With In and Out Driveway
- Viewing Highly Recommended
- No Onward Chain Ready to move into
- Within a Short Walk From Lhen Beach