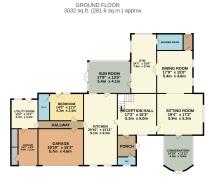

### **FLOORPLAN**

TOTAL FLOOR AREA: 4343 sq.ft. (403.5 sq.m.) approx.

Whist every attempt has been made to ensure the accuracy of the floorpian contained here, measurements of doors, windows, rooms and any other time are approximate and no responsibility to taken for any error, omission or min-statement. This plan is for it its other purposes only and should be used as such by any prospective purchase. The services, systems and applications shown here not been itseed a dar to guesarines.