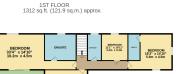

ROOF GARDEN 34'10" x 27'9" 10.6m x 8.5m

GROUND FLOOR 498 sq.ft. (46.3 sq.m.) approx 1ST FLOOR 246 sq.ft. (22.9 sq.m.) approx.

Whist evey attempt has been made to exame the accuracy of the floopial contained here, measurement of doors, windows, rooms and any other terms are approximate and no responsibility is been for any error, omission or mis-software. This plan is not influentially the state of the proposition of the state of the state