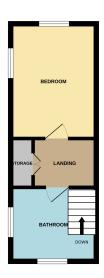

### **FLOORPLAN**

TOTAL FLOOR AREA: 4343 sq.ft. (403.5 sq.m.) approx.

Whist every attempt has been made to ensure the accuracy of the floorpian contained here, measurements of doors, windows, rooms and any other time are approximate and no responsibility to taken for any error, omission or min-statement. This plan is for it its other purposes only and should be used as such by any prospective purchase. The services, systems and applications shown here not been itseed a dar to guesarines.

ROOF GARDEN 34'10" x 27'9" 10.6m x 8.5m

GROUND FLOOR 498 sq.ft. (46.3 sq.m.) approx 1ST FLOOR 246 sq.ft. (22.9 sq.m.) approx.

Whist evey attempt has been made to exame the accuracy of the floopial contained here, measurement of doors, windows, rooms and any other terms are approximate and no responsibility is been for any error, omission or mis-software. This plan is not influentially the state of the proposition of the state of the state