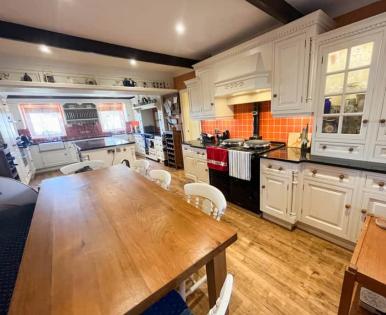

ation on offer in the main house there is an attached guest annex with its own entrance leading to a spacious hallway, a good size lounge diner, an attached conservatory and a fitted kitchen. On the first floor is a double bedroom and bathroom.

The impressive competitively priced property is offered without any onward chain and an internal inspection is highly recommended.

#### **FEATURES**

- Superb Detached Country Residence
- Enviable Coastal Location with Rural Views
- Extremely Well Presented and Well Maintained
- Separate Guest Annex with Own Entrance
- Landscaped Gardens of Approximately 0.75 Acre
- Impressive Entrance With In and Out Driveway
- Viewing Highly Recommended
- No Onward Chain Ready to move into
- Within a Short Walk From Lhen Beach





## Property Images













### **FLOORPLAN**







TOTAL FLOOR AREA: 4343 sq.ft. (403.5 sq.m.) approx.

Whist every attempt has been made to ensure the accuracy of the floorpian contained here, measurements of doors, windows, rooms and any other time are approximate and no responsibility to taken for any error, omission or min-statement. This plan is for it its other purposes only and should be used as such by any prospective purchase. The services, systems and applications shown here not been itseed a dar to guesarines.

ROOF GARDEN 34'10" x 27'9" 10.6m x 8.5m

GROUND FLOOR 498 sq.ft. (46.3 sq.m.) approx 1ST FLOOR 246 sq.ft. (22.9 sq.m.) approx.





Whist evey attempt has been made to exame the accuracy of the floopial contained here, measurement of doors, windows, rooms and any other terms are approximate and