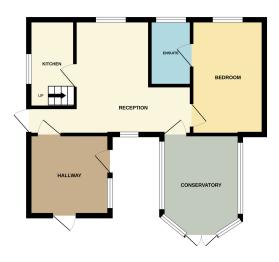

In addition to the spacious accommodation on offer in the main house there is an attached guest annex with its own entrance leading to a spacious hallway, a good size lounge diner, an attached conservatory and a fitted kitchen. On the first floor is a double bedroom and bathroom.