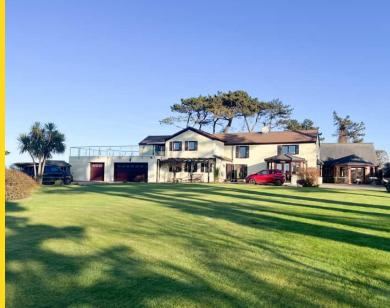

# Reayrt-Ny-Marrey, Ballakinnag Road, Ramsey, Isle of Man. IM7 3ED

A superb detached country residence with separate guest annex and located in an enviable location a short walk from Smeale beach.

#### PROPERTY DESCRIPTION

This superb detached rural home offers spacious family accommodation of around 5000 square feet. The present owners have maintained the property to a very high standard and have embarked upon some recent substantial upgrades including a replacement roof, new impressive brick paviour in and out driveway and professionally landscaped private gardens including private patios, raised sun terrace and spa pool.

## Property Images