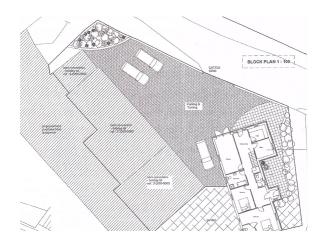

39a Station Street **Telephone:** 01900 828600 Cockermouth Cumbria Website: **CA13 9QW** www.lillingtons-estates.co.uk

BUILDING PLOT CRAGG FARM, CUMBRIA, EAGLESFIELDCOCKERMOUTH CA13 0SG £150,000

It is not often that you get the opportunity to purchase a building plot in the Paddle School catchment, yet this site offers exactly that! Set in a semi rural position just outside the village, this site accommodated the original farmhouse which was demolished and now has planning passed to be rebuilt using the same footprint. On the ground floor the new dwelling will include entrance hall, ground floor w.c, study/bedroom 4, utility room, guest bedroom with en-suite, 3rd bedroom, family bathroom and to the first floor there will be a living room with generous roof terrace, kitchen/dining room and master bedroom, also with en-suite. There will be an integral garage and gardens making a very desirable family home.