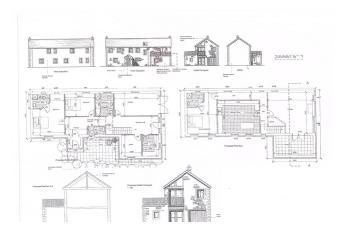

39a Station Street **Telephone:** 01900 828600 Cockermouth Cumbria Website: **CA13 9QW** www.lillingtons-estates.co.uk

BUILDING PLOT CRAGG FARM, CUMBRIA, EAGLESFIELDCOCKERMOUTH CA13 0SG £150,000

It is not often that you get the opportunity to purchase a building plot in the Paddle School catchment, yet this site offers exactly that! Set in a semi rural position just outside the village, this site accommodated the original farmhouse which was demolished and now has planning passed to be rebuilt using the same footprint. On the ground floor the new dwelling will include entrance hall, ground floor w.c, study/bedroom 4, utility room, guest bedroom with en-suite, 3rd bedroom, family bathroom and to the first floor there will be a living room with generous roof terrace, kitchen/dining room and master bedroom, also with en-suite. There will be an integral garage and gardens making a very desirable family home.