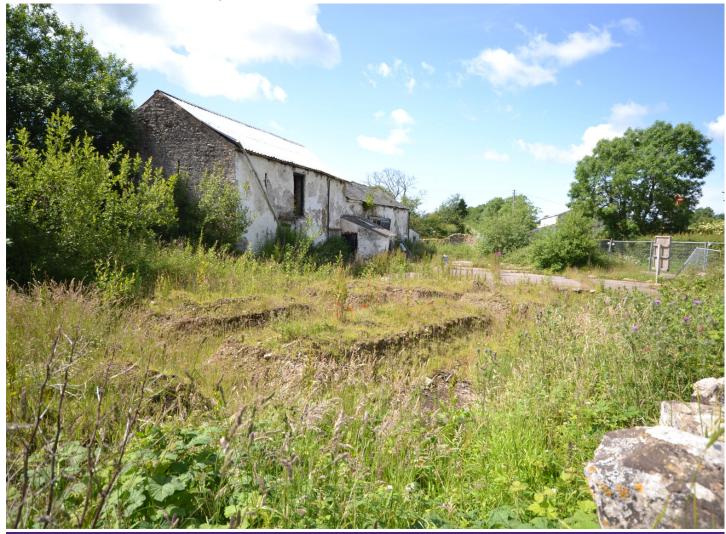

39a Station Street **Telephone:** 01900 828600 Cockermouth Cumbria Website: **CA13 9QW** www.lillingtons-estates.co.uk

BUILDING PLOT CRAGG FARM, CUMBRIA, EAGLESFIELDCOCKERMOUTH CA13 0SG £150,000

It is not often that you get the opportunity to purchase a building plot in the Paddle School catchment, yet this site offers exactly that! Set in a semi rural position just outside the village, this site accommodated the original farmhouse which was demolished and now has planning passed to be rebuilt using the same footprint. On the ground floor the new dwelling will include entrance hall, ground floor w.c, study/bedroom 4, utility room, guest bedroom with en-suite, 3rd bedroom, family bathroom and to the first floor there will be a living room with generous roof terrace, kitchen/dining room and master bedroom, also with en-suite. There will be an integral garage and gardens making a very desirable family home.