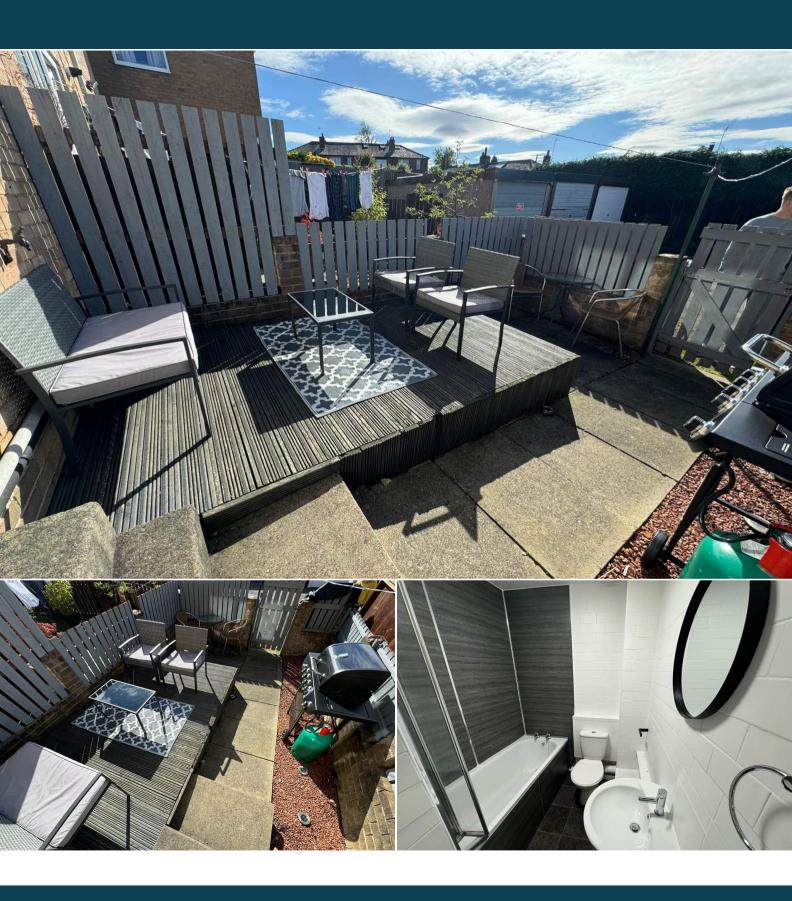

The property benefits from double glazing, gas central heating throughout and has ample on street parking available and a garage enbloc. The council tax band is B.

The interior of this beautifully presented property comprises a spacious living room and fitted kitchen on the ground floor. The first floor consists of two double bedrooms and the family bathroom. The exterior boasts a low maintenance private rear garden, perfect for enjoying the summer months.