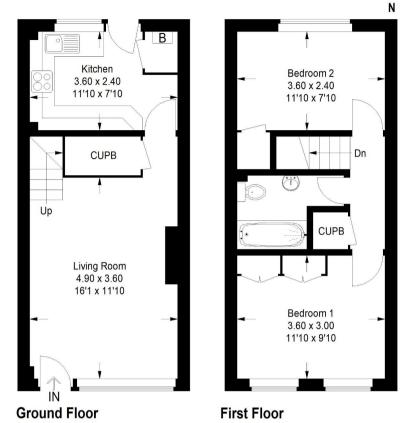

## Aire Grove, Yeadon, LS19 6BX

Approximate Gross Internal Area = 61.2 sq m / 659 sq ft

Illustration for identification purposes only, measurements are approximate, not to scale.

20-22 Bridge End, Leeds, LS1 4DJ t: 0330 004 0050 e: hello@bettermove.co.uk www.bettermove.co.uk