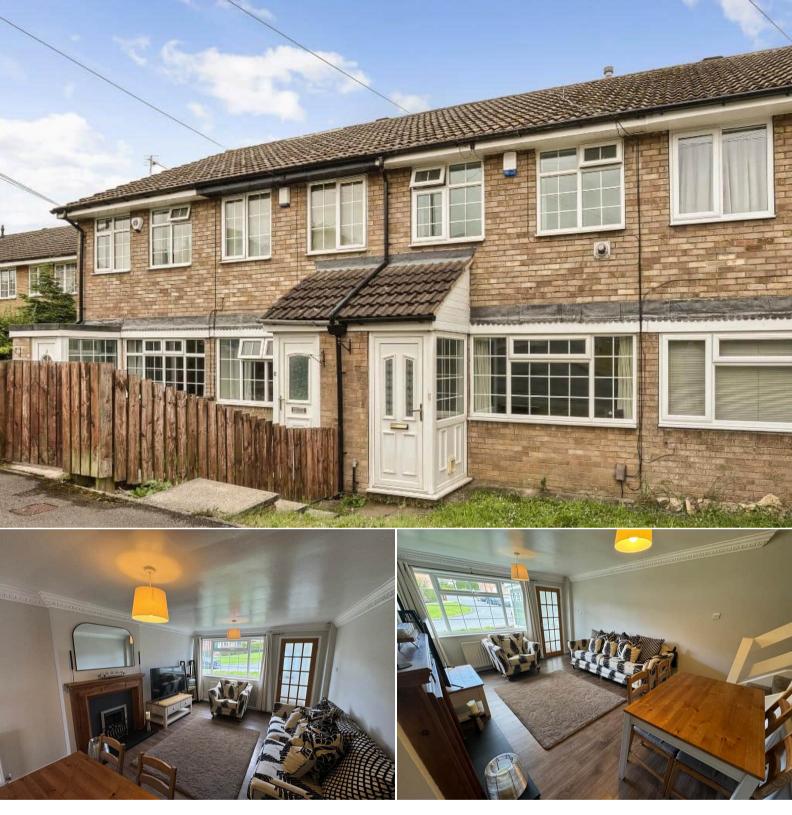

## Leeds

A SPACIOUS and MODERN home in Yeadon, ideal for FIRST TIME BUYERS and INVESTORS. Call for details!

Bettermove are proud to present this well presented 2 bedroom Terraced House in the sought after area of Yeadon.

The property benefits from double glazing, gas central heating throughout and has ample on street parking available and a garage enbloc. The council tax band is B.

The interior of this beautifully presented property comprises a spacious living room and fitted kitchen on the ground floor. The first floor consists of two double bedrooms and the family bathroom. The exterior boasts a low maintenance private rear garden, perfect for enjoying the summer months.

Located in the popular town of Yeadon, the property is close to a range of amenities, including shops, supermarkets, restaurants and pubs. Excellent transport connections can be found from Guiseley and Horsforth Train stations, the A658 and many local bus routes.