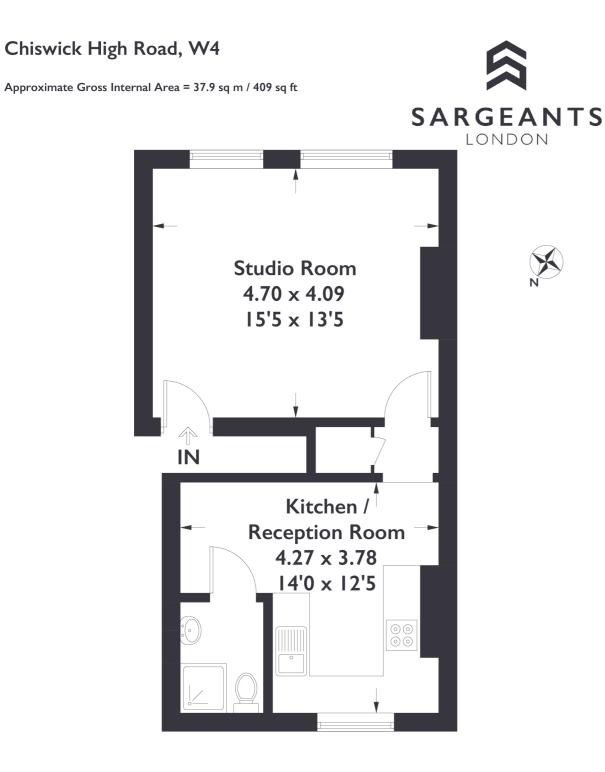

# **First Floor**

Measured in accordance with RICS Code of Measuring Practice. To be used for identification and guidance purposes only. Whilst every care is taken in the preparation of this plan, please check all dimensions, shapes and compass bearings before making any decisions reliant upon them. www.london58.com © 2023 hello@london58.com