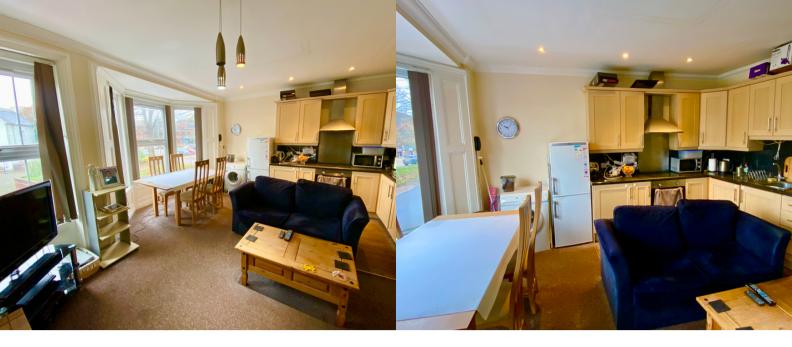

The property comprises entrance hall, large open plan living room/kitchen, two bedrooms the master with a built in cupboard and a white suite bathroom benefitting from an electric shower over the bath.