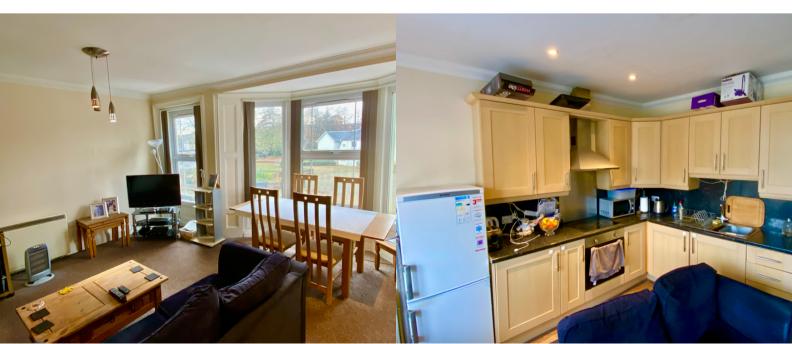

The property comprises entrance hall, large open plan living room/kitchen, two bedrooms the master with a built in cupboard and a white suite bathroom benefitting from an electric shower over the bath.