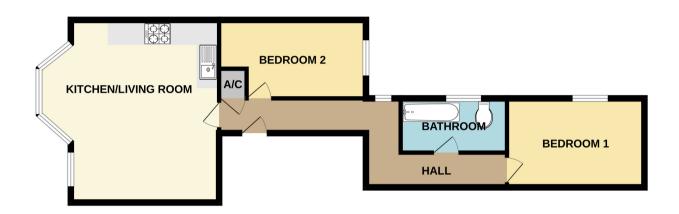

The property comprises entrance hall, large open plan living room/kitchen, two bedrooms the master with a built in cupboard and a white suite bathroom benefitting from an electric shower over the bath.

## Council Tax Band B, EPC D.

Please contact Newton King between the hours of 9am-6pm to arrange a fully accompanied viewing.

**FLOORPLAN & EPC** 

Newton King

GROUND FLOOR 582 sq.ft. (54.1 sq.m.) approx.

TOTAL FLOOR AREA: 582 sq.ft. (54.1 sq.m.) approx. Whilst every attempt has been made to ensure the accuracy of the floorplan contained here, measurements of doors, windows, rooms and any other items are approximate and no responsibility is taken for any eroro, omission or mis-statement. This plan is for illustrative purposes only and should be used as such by any prospective purchaser. The services, systems and appliances shown have not been tested and no guarantee as to their operability or efficiency can be given. Made with Metropix ©2023