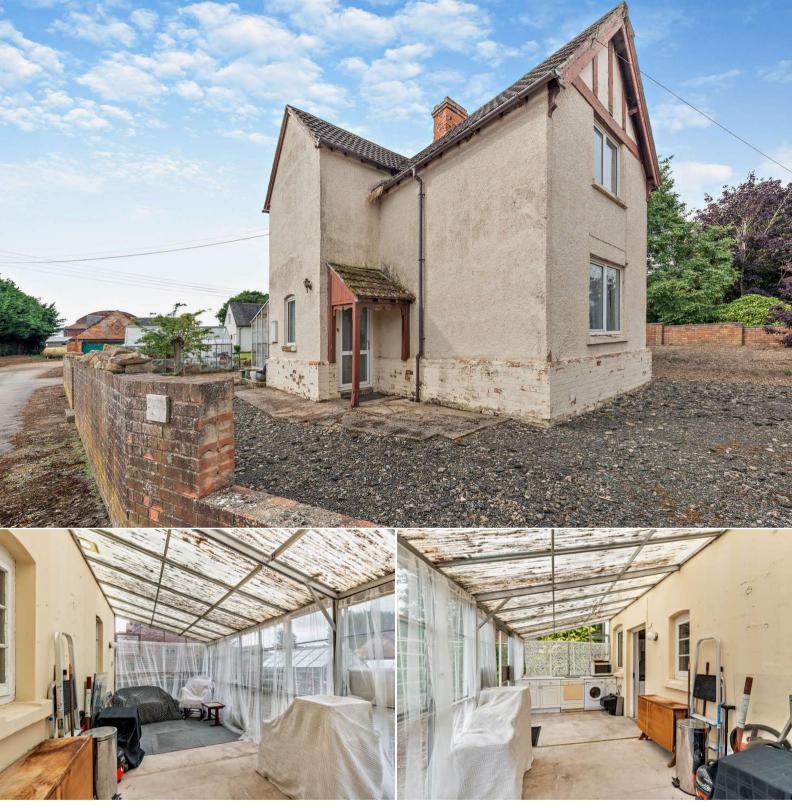

## Main Street Evesham

Bettermove are proud to present this 3 bedroom detached house in Sedgeberrow available with no forward chain/welcoming cash buyers only.

The property benefits from double glazing, gas central heating throughout and has off street parking available.

The council tax band is D.

The interior of this property comprises a spacious living room, family bathroom, cloak room, conservatory and fitted kitchen on the ground floor. The first floor consists of 3 bedrooms. The exterior boasts a rear garden, perfect for enjoying the summer months.

Located in the popular village of Sedgeberrow, the property is close to a range of amenities, including shops, supermarkets, restaurants and pubs. Excellent transport connections can be found from the A46, M5 and many local bus routes