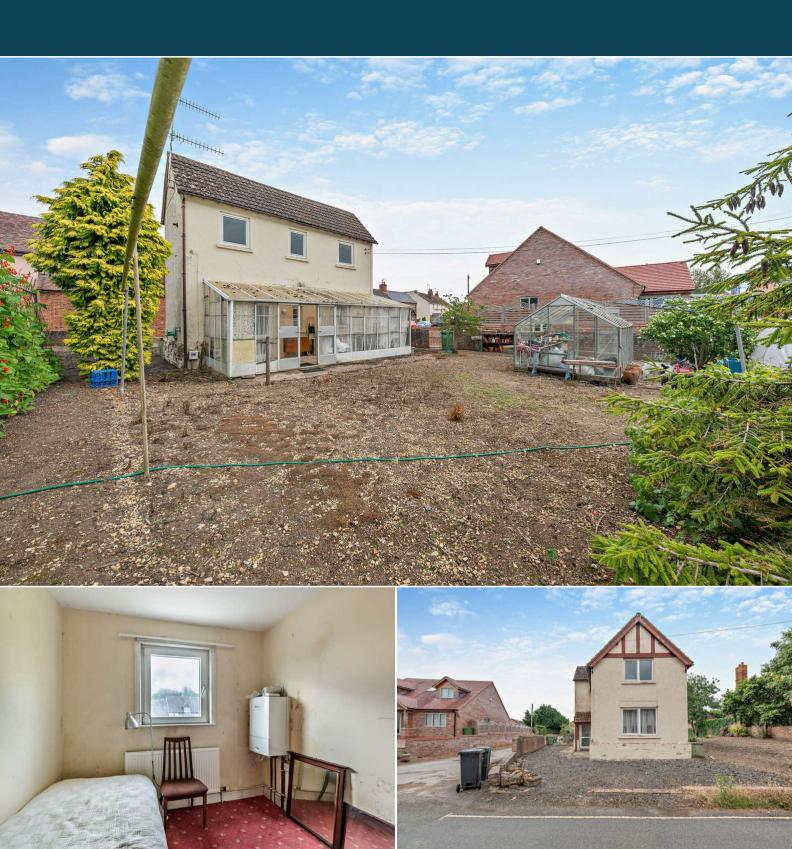

## Main Street Evesham

Bettermove are proud to present this 3 bedroom detached house in Sedgeberrow available with no forward chain/welcoming cash buyers only.

The property benefits from double glazing, gas central heating throughout and has off street parking available.

The council tax band is D.

The interior of this property comprises a spacious living room, family bathroom, cloak room, conservatory and fitted kitchen on the ground floor. The first floor consists of 3 bedrooms. The exterior boasts a rear garden, perfect for enjoying the summer months.

Located in the popular village of Sedgeberrow, the property is close to a range of amenities, including shops, supermarkets, restaurants and pubs. Excellent transport connections can be found from the A46, M5 and many local bus routes