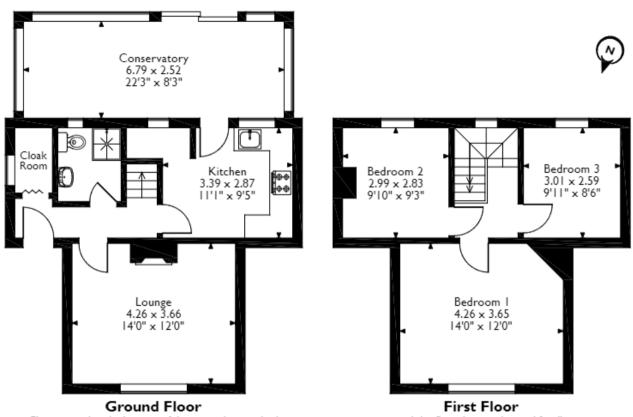

## Main Street, Sedgeberrow, Evesham, Worcestershire Approximate Gross Internal Area 93 Sq M/1001 Sq Ft

Please note that the location of doors, windows and other items are approximate and this floorplan is to be used for illustrative purposes only. Unauthorized reproduction is prohibited.