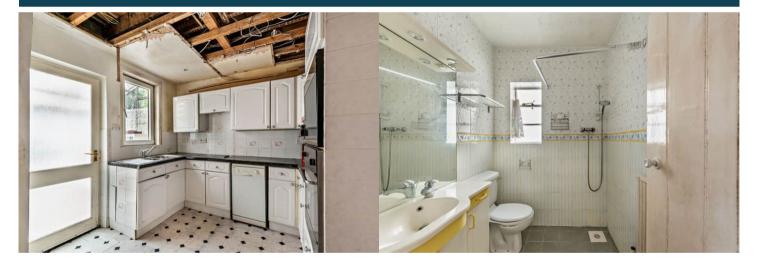

The council tax band is D.

The interior of this property comprises a spacious living room, family bathroom, cloak room, conservatory and fitted kitchen on the ground floor. The first floor consists of 3 bedrooms. The exterior boasts a rear garden, perfect for enjoying the summer months.