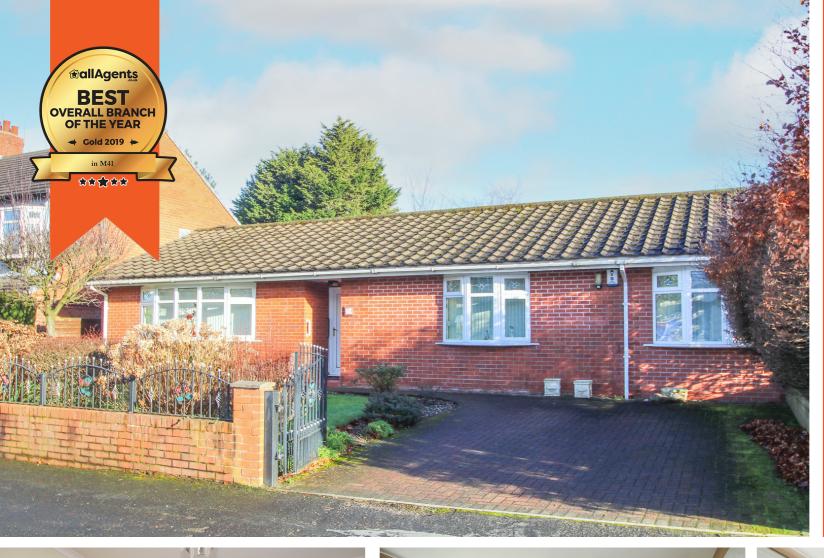

## Lyndhurst Avenue, Davyhulme, M41 7DR

\*\*NO ONWARD CHAIN\*\* - VITALSPACE ESTATE AGENTS are pleased to offer for sale this well presented, THREE BEDROOM detached bungalow situated on a pleasant Davyhulme culde-sac. Undoubtedly one of the larger bungalows in the area, this highly desirable property was built circa 1976 and is located just off Davyhulme Road, in a convenient position for a range of local amenities at Davyhulme Circle, and just a short stroll to the bus stop. The bungalow is warmed by a gas central heating system that is complimented by uPVC double glazing and the accommodation comprises; a recessed porch, an 18ft living room overlooking the front elevation, a fabulous 22ft dining kitchen to the rear with ample space for a table and chairs, three good size double bedrooms, one with a walk in wardrobe and another with an en-suite. A well proportioned four piece family bathroom can also be accessed via the hallway. Externally, to the front of the property, a gated and paved driveway provides ample parking with a wall and railings to the front boundary. The rear garden has been paved to create a private, low maintenance garden with ample space for a patio table and chairs, and a useful timber storage shed. An internal inspection is highly recommended. Contact VitalSpace Estate Agents for further information or to arrange an internal inspection.

## Features

- Three double bedrooms
- Detached bungalow
- Immaculately presented
- Quiet Davyhulme cul-de-sac
- Gated driveway parking
- Convenient for amenities
- 22 ft kitchen dining room
- No onward chain
- uPVC double glazing
- Viewing recommended