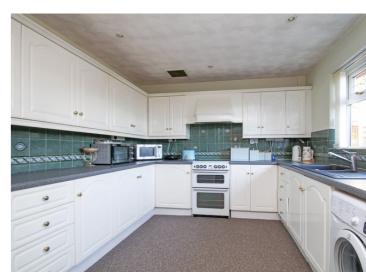

## Lyndhurst Avenue, Davyhulme, M41 7DR

\*\*NO ONWARD CHAIN\*\* - VITALSPACE ESTATE AGENTS are pleased to offer for sale this well presented, THREE BEDROOM detached bungalow situated on a pleasant Davyhulme culde-sac. Undoubtedly one of the larger bungalows in the area, this highly desirable property was built circa 1976 and is located just off Davyhulme Road, in a convenient position for a range of local amenities at Davyhulme Circle, and just a short stroll to the bus stop. The bungalow is warmed by a gas central heating system that is complimented by uPVC double glazing and the accommodation comprises; a recessed porch, an 18ft living room overlooking the front elevation, a fabulous 22ft dining kitchen to the rear with ample space for a table and chairs, three good size double bedrooms, one with a walk in wardrobe and another with an en-suite. A well proportioned four piece family bathroom can also be accessed via the hallway. Externally, to the front of the property, a gated and paved driveway provides ample parking with a wall and railings to the front boundary. The rear garden has been paved to create a private, low maintenance garden with ample space for a patio table and chairs, and a useful timber storage shed. An internal inspection is highly recommended. Contact VitalSpace Estate Agents for further information or to arrange an internal inspection.

## Features

- Three double bedrooms
- Detached bungalow
- Immaculately presented
- Quiet Davyhulme cul-de-sac
- Gated driveway parking
- Convenient for amenities
- 22 ft kitchen dining room
- No onward chain
- uPVC double glazing
- Viewing recommended