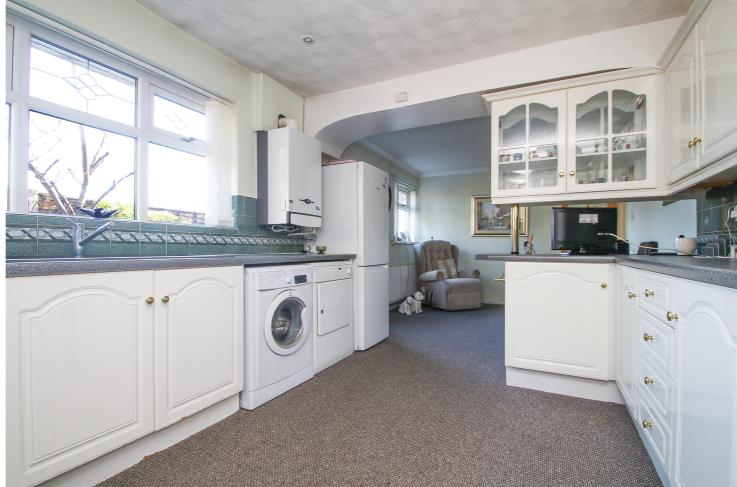

## Lyndhurst Avenue, Davyhulme, M41 7DR

\*\*NO ONWARD CHAIN\*\* - VITALSPACE ESTATE AGENTS are pleased to offer for sale this well presented, THREE BEDROOM detached bungalow situated on a pleasant Davyhulme culde-sac. Undoubtedly one of the larger bungalows in the area, this highly desirable property was built circa 1976 and is located just off Davyhulme Road, in a convenient position for a range of local amenities at Davyhulme Circle, and just a short stroll to the bus stop. The bungalow is warmed by a gas central heating system that is complimented by uPVC double glazing and the accommodation comprises; a recessed porch, an 18ft living room overlooking the front elevation, a fabulous 22ft dining kitchen to the rear with ample space for a table and chairs, three good size double bedrooms, one with a walk in wardrobe and another with an en-suite. A well proportioned four piece family bathroom can also be accessed via the hallway. Externally, to the front of the property, a gated and paved driveway provides ample parking with a wall and railings to the front boundary. The rear garden has been paved to create a private, low maintenance garden with ample space for a patio table and chairs, and a useful timber storage shed. An internal inspection is highly recommended. Contact VitalSpace Estate Agents for further information or to arrange an internal inspection.

## Features

- Three double bedrooms
- Detached bungalow
- Immaculately presented
- Quiet Davyhulme cul-de-sac
- Gated driveway parking
- Convenient for amenities
- 22 ft kitchen dining room
- No onward chain
- uPVC double glazing
- Viewing recommended