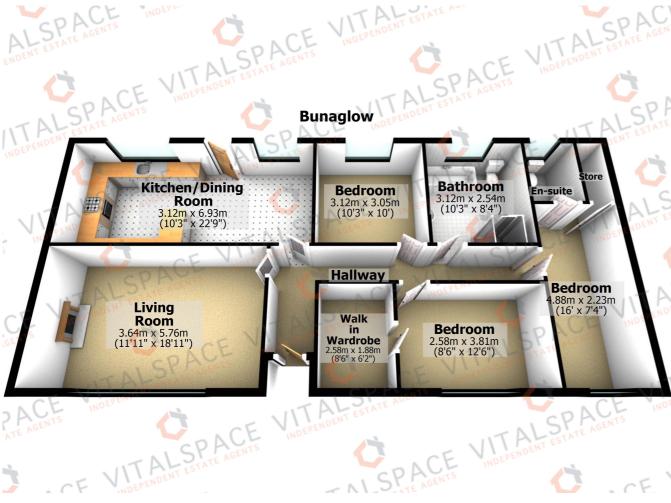

## Lyndhurst Avenue, Davyhulme, M41 7DR

\*\*NO ONWARD CHAIN\*\* - VITALSPACE ESTATE AGENTS are pleased to offer for sale this well presented, THREE BEDROOM detached bungalow situated on a pleasant Davyhulme culde-sac. Undoubtedly one of the larger bungalows in the area, this highly desirable property was built circa 1976 and is located just off Davyhulme Road, in a convenient position for a range of local amenities at Davyhulme Circle, and just a short stroll to the bus stop. The bungalow is warmed by a gas central heating system that is complimented by uPVC double glazing and the accommodation comprises; a recessed porch, an 18ft living room overlooking the front elevation, a fabulous 22ft dining kitchen to the rear with ample space for a table and chairs, three good size double bedrooms, one with a walk in wardrobe and another with an en-suite. A well proportioned four piece family bathroom can also be accessed via the hallway. Externally, to the front of the property, a gated and paved driveway provides ample parking with a wall and railings to the front boundary. The rear garden has been paved to create a private, low maintenance garden with ample space for a patio table and chairs, and a useful timber storage shed. An internal inspection is highly recommended. Contact VitalSpace Estate Agents for further information or to arrange an internal inspection.

## Features

- Three double bedrooms
- Detached bungalow
- Immaculately presented
- Quiet Davyhulme cul-de-sac
- Gated driveway parking
- Convenient for amenities
- 22 ft kitchen dining room
- No onward chain
- uPVC double glazing
- Viewing recommended