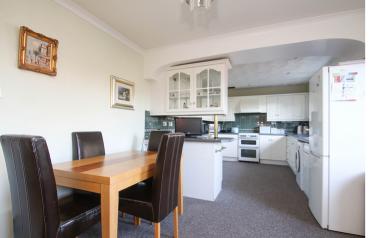

## Lyndhurst Avenue, Davyhulme, M41 7DR

\*\*NO ONWARD CHAIN\*\* - VITALSPACE ESTATE AGENTS are pleased to offer for sale this well presented, THREE BEDROOM detached bungalow situated on a pleasant Davyhulme culde-sac. Undoubtedly one of the larger bungalows in the area, this highly desirable property was built circa 1976 and is located just off Davyhulme Road, in a convenient position for a range of local amenities at Davyhulme Circle, and just a short stroll to the bus stop. The bungalow is warmed by a gas central heating system that is complimented by uPVC double glazing and the accommodation comprises; a recessed porch, an 18ft living room overlooking the front elevation, a fabulous 22ft dining kitchen to the rear with ample space for a table and chairs, three good size double bedrooms, one with a walk in wardrobe and another with an en-suite. A well proportioned four piece family bathroom can also be accessed via the hallway. Externally, to the front of the property, a gated and paved driveway provides ample parking with a wall and railings to the front boundary. The rear garden has been paved to create a private, low maintenance garden with ample space for a patio table and chairs, and a useful timber storage shed. An internal inspection is highly recommended. Contact VitalSpace Estate Agents for further information or to arrange an internal inspection.

## Features

- Three double bedrooms
- Detached bungalow
- Immaculately presented
- Quiet Davyhulme cul-de-sac
- Gated driveway parking
- Convenient for amenities
- 22 ft kitchen dining room
- No onward chain
- uPVC double glazing
- Viewing recommended