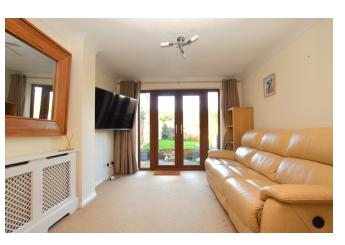

The ground floor accommodation commences with an entrance hall, which in turns leads you to a good size living room diner with ample space for a dining table and chairs. This carpeted room also features a set of glass doors opening and overlooking the rear garden, whilst benefiting the room by allowing lots of natural light. Adjacent to the living room is a well-equipped kitchen, comprising of a range of fitted units in lightwood with contrasting worktops and the added benefit of some integrated appliances including a fridge freezer and dishwasher.