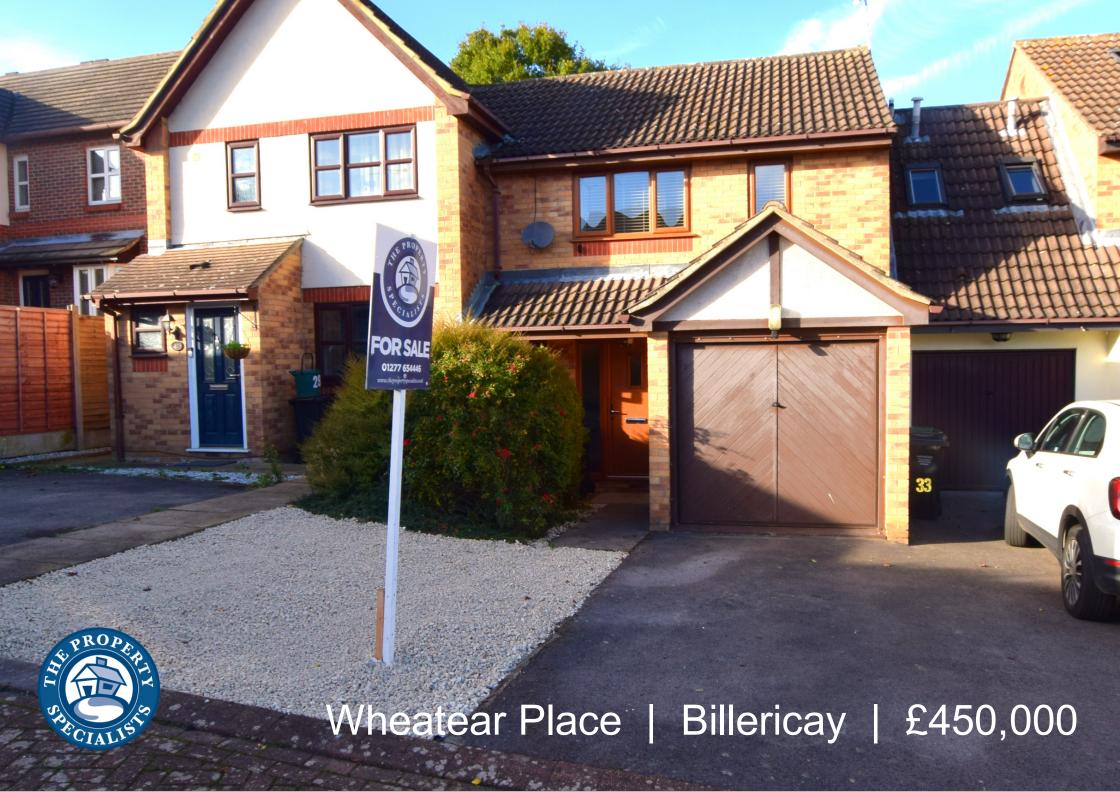

## Wheatear Place

## Billericay | Essex | CM11 2YY

Positioned in a quiet cul-de-sac on the popular Mill Grange development, is this well presented two-bedroom terraced home, which is being offered for sale with the added benefit of no onward chain.

Outside and to the rear of the property is a substantial size garden, commencing with a paved patio that leads to a decking area, with the remainder of the garden laid to lawn with mature shrubs to the rear. To the front of the home is a driveway providing off street parking leading to an integral garage which provides great storage. In addition, the garage offers potential for conversion (STPP), whilst further parking could be achieved by extending the driveway across the front of the property.