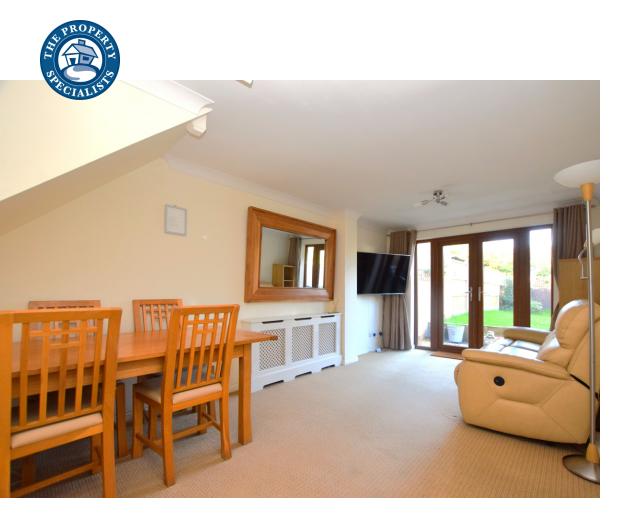

The ground floor accommodation commences with an entrance hall, which in turns leads you to a good size living room diner with ample space for a dining table and chairs. This carpeted room also features a set of glass doors opening and overlooking the rear garden, whilst benefiting the room by allowing lots of natural light. Adjacent to the living room is a well-equipped kitchen, comprising of a range of fitted units in lightwood with contrasting worktops and the added benefit of some integrated appliances including a fridge freezer and dishwasher.