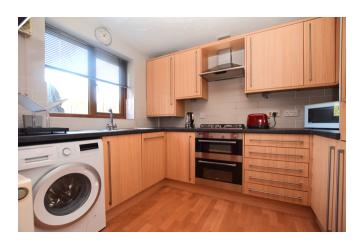

The ground floor accommodation commences with an entrance hall, which in turns leads you to a good size living room diner with ample space for a dining table and chairs. This carpeted room also features a set of glass doors opening and overlooking the rear garden, whilst benefiting the room by allowing lots of natural light. Adjacent to the living room is a well-equipped kitchen, comprising of a range of fitted units in lightwood with contrasting worktops and the added benefit of some integrated appliances including a fridge freezer and dishwasher.