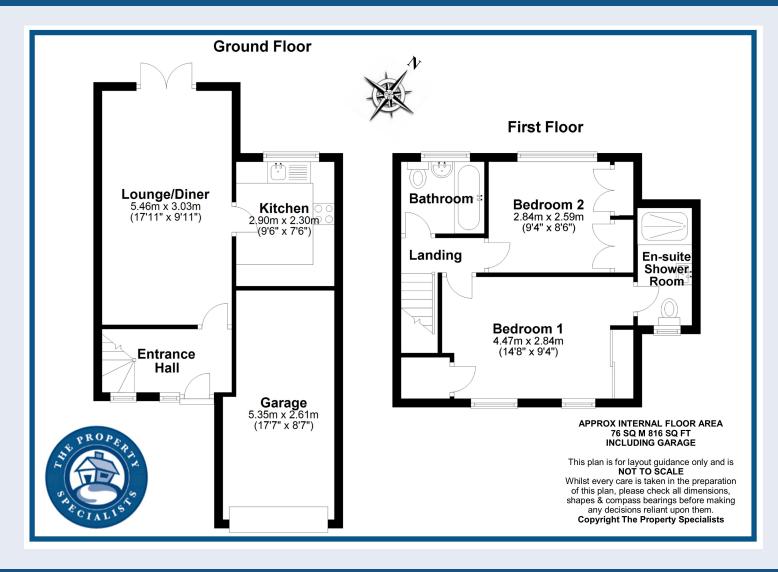

The ground floor accommodation commences with an entrance hall, which in turns leads you to a good size living room diner with ample space for a dining table and chairs. This carpeted room also features a set of glass doors opening and overlooking the rear garden, whilst benefiting the room by allowing lots of natural light. Adjacent to the living room is a well-equipped kitchen, comprising of a range of fitted units in lightwood with contrasting worktops and the added benefit of some integrated appliances including a fridge freezer and dishwasher.

Upstairs there are two double bedrooms, both boasting built-in wardrobes, with the added benefit of an ensuite shower room to the master bedroom. Two double gazed windows face the front of the property, whilst the second bedroom is located to the rear and enjoys views over the garden. The accommodation in this delightful home is completed by a tastefully tiled bathroom, comprising of a fitted three-piece suite with a shower over the bath.

Outside and to the rear of the property is a substantial size garden, commencing with a paved patio that leads to a decking area, with the remainder of the garden laid to lawn with mature shrubs to the rear. To the front of the home is a driveway providing off street parking leading to an integral garage which provides great storage. In addition, the garage offers potential for conversion (STPP), whilst further parking could be achieved by extending the driveway across the front of the property.