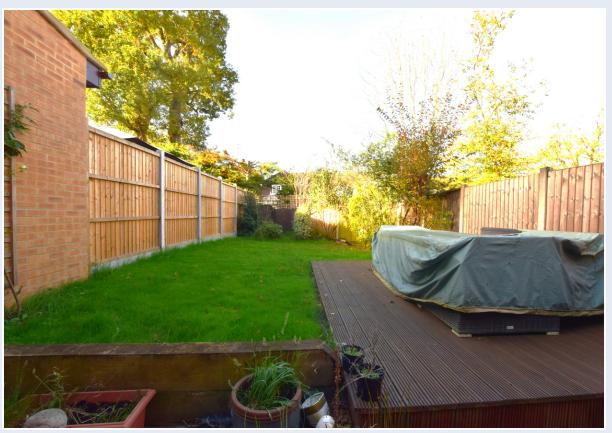

Outside and to the rear of the property is a substantial size garden, commencing with a paved patio that leads to a decking area, with the remainder of the garden laid to lawn with mature shrubs to the rear. To the front of the home is a driveway providing off street parking leading to an integral garage which provides great storage. In addition, the garage offers potential for conversion (STPP), whilst further parking could be achieved by extending the driveway across the front of the property.