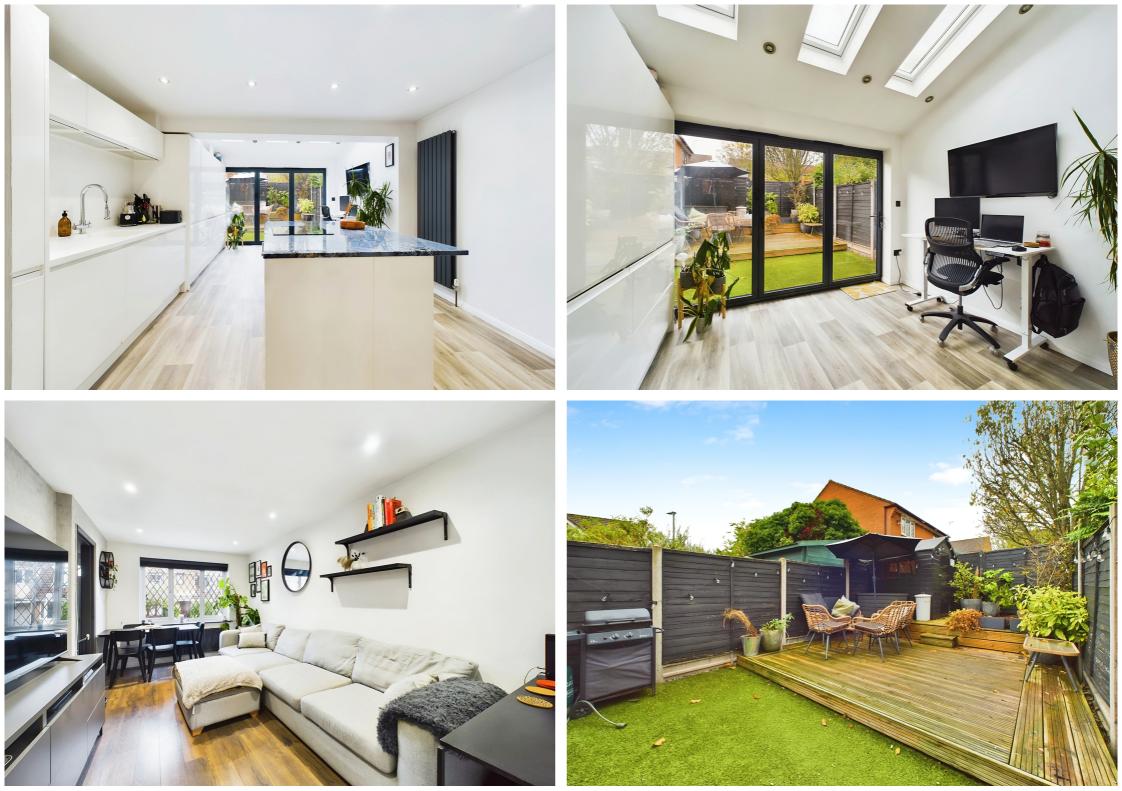

The ground floor comprises an entrance hallway, living room, wonderful extended kitchen/breakfast room with bi-fold doors out to the rear garden and under stairs storage cupboard.

The first floor offers two generous double bedrooms and a bright, airy bathroom with WC, wash hand basin and bath with shower attachment.

Outside is a beautifully maintained rear garden with artificial grass and large decked area. The garden is enclosed by timber fence. The front garden provides a block paved driveway providing off road parking.