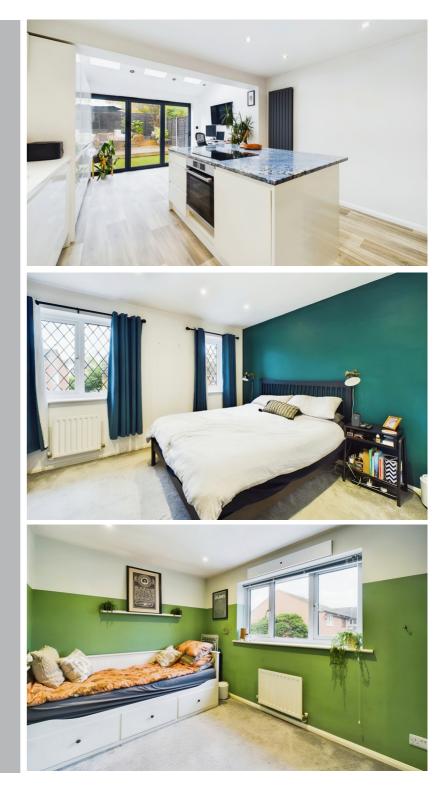

The ground floor comprises an entrance hallway, living room, wonderful extended kitchen/breakfast room with bi-fold doors out to the rear garden and under stairs storage cupboard.

The first floor offers two generous double bedrooms and a bright, airy bathroom with WC, wash hand basin and bath with shower attachment.

Outside is a beautifully maintained rear garden with artificial grass and large decked area. The garden is enclosed by timber fence. The front garden provides a block paved driveway providing off road parking.