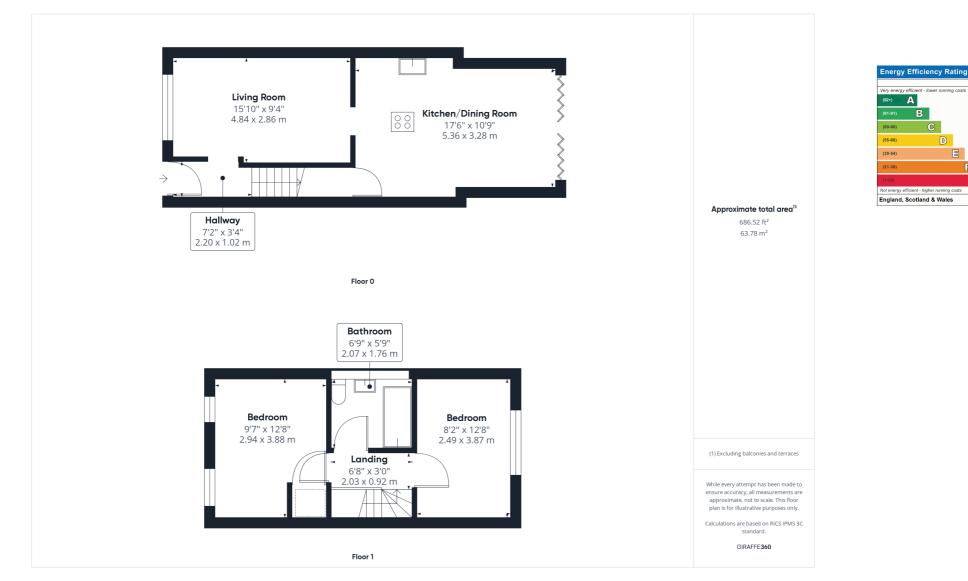

The ground floor comprises an entrance hallway, living room, wonderful extended kitchen/breakfast room with bi-fold doors out to the rear garden and under stairs storage cupboard.

The first floor offers two generous double bedrooms and a bright, airy bathroom with WC, wash hand basin and bath with shower attachment.

All measurements are approximate and quoted in metric with imperial equivalents and for general guidance only and whilst every attempt has been made to ensure accuracy, they must not be relied on. The fixtures, fittings and appliances referred to have not been tested and therefore no guarantee can be given and that they are in working order. Internal photographs are reproduced for general information and it must not be inferred that any item shown is included with the property. For a free valuation, contact the numbers listed on the brochure.