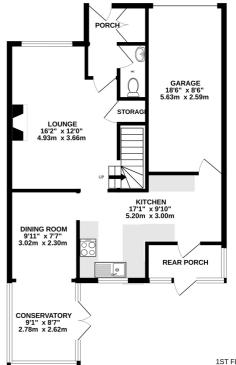

The ground floor comprises of entrance hallway and WC, continuing through to a good size lounge, a modern fitted kitchen with integrated gas hob and double oven with ample worksurfaces. The dining room is offset from the kitchen leading into the conservatory which is a good space to unwind and chill, overlooking the private garden. Upstairs you will find four good size bedrooms, the premium bedroom is offered with an ensuite shower room, and a family bathroom. The property also offers an enclosed rear garden with an abundance of trees and shrubs and side access leading to the garage and driveway. Please contact the Walderslade Sales Team for further details.

1ST FLOOR 603 sq.ft. (56.0 sq.m.) approx.

TOTAL FLOOR AREA : 1344 sq.ft. (124.9 sq.m.) approx.

Whilst every attempt has been made to ensure the accuracy of the floorplan contained here, measurements of doors, windows, rooms and any other items are approximate and no responsibility is taken for any erorr, omission or mis-statement. This plan is for illustrative purposes only and should be used as such by any prospective purchaser. The services, systems and appliances shown have no theen tested and no guarantee as to their operability or efficiency can be given. Made with Metropix e2025