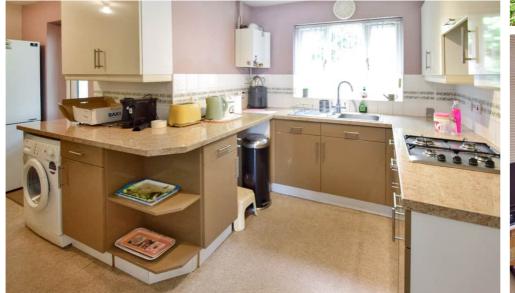

The ground floor comprises of entrance hallway and WC, continuing through to a good size lounge, a modern fitted kitchen with integrated gas hob and double oven with ample worksurfaces. The dining room is offset from the kitchen leading into the conservatory which is a good space to unwind and chill, overlooking the private garden. Upstairs you will find four good size bedrooms, the premium bedroom is offered with an ensuite shower room, and a family bathroom. The property also offers an enclosed rear garden with an abundance of trees and shrubs and side access leading to the garage and driveway. Please contact the Walderslade Sales Team for further details.