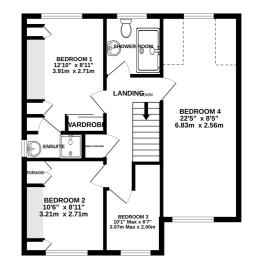

The ground floor comprises of entrance hallway and WC, continuing through to a good size lounge, a modern fitted kitchen with integrated gas hob and double oven with ample worksurfaces. The dining room is offset from the kitchen leading into the conservatory which is a good space to unwind and chill, overlooking the private garden. Upstairs you will find four good size bedrooms, the premium bedroom is offered with an ensuite shower room, and a family bathroom. The property also offers an enclosed rear garden with an abundance of trees and shrubs and side access leading to the garage and driveway. Please contact the Walderslade Sales Team for further details.

1ST FLOOR 603 sq.ft. (56.0 sq.m.) approx.

TOTAL FLOOR AREA : 1344 sq.ft. (124.9 sq.m.) approx.

Whilst every attempt has been made to ensure the accuracy of the floorplan contained here, measurements of doors, windows, rooms and any other items are approximate and no responsibility is taken for any erorr, omission or mis-statement. This plan is for illustrative purposes only and should be used as such by any prospective purchaser. The services, systems and appliances shown have no theen tested and no guarantee as to their operability or efficiency can be given. Made with Metropix e2025