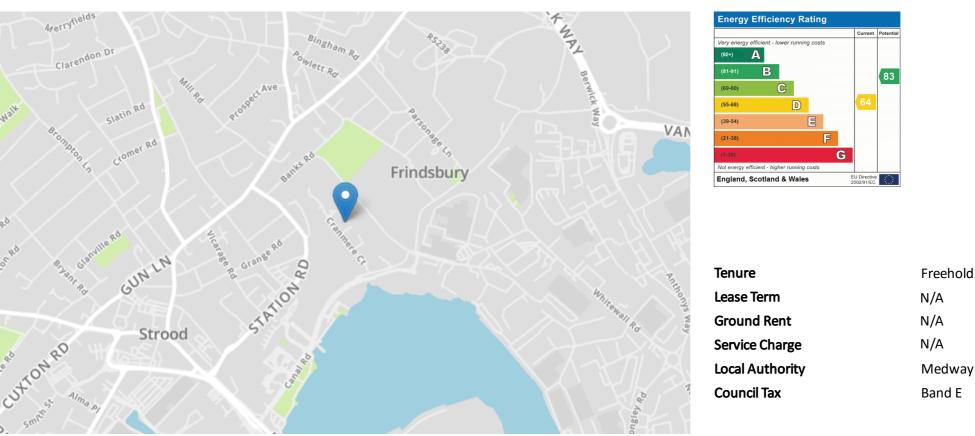

throw away from Medway Valley complex offering cinema, gym, bowling alley along with many bars and restaurants.



1ST FLOOR 603 sq.ft. (56.0 sq.m.) approx.



TOTAL FLOOR AREA : 1344 sq.ft. (124.9 sq.m.) approx.

Whilst every attempt has been made to ensure the accuracy of the floorplan contained here, measurements of doors, windows, rooms and any other items are approximate and no responsibility is taken for any erorr, omission or mis-statement. This plan is for illustrative purposes only and should be used as such by any prospective purchaser. The services, systems and appliances shown have no theen tested and no guarantee as to their operability or efficiency can be given. Made with Metropix e2025

















#### **Property Location**

#### Cranmere Court, Strood, Kent, ME2 4UN



### **Greyfox Walderslade**

Unit 2, Thetford House Walderslade Village Centre Walderslade Road Chatham Kent ME5 9LR Tel: 01634 672227 Email: walderslade@greyfox.co.uk

#### **Greyfox Rainham**

67C High Street Rainham Kent ME8 7HS

Tel: 01634 377737 Email: rainham@greyfox.co.uk

#### Agent Notes

These particulars are prepared as a general guide to a broad description of the property and should not be relied upon as a statement or representation of fact and do not constitute part of an offer or contract. The seller does not make or give nor do our employees or Greyfox have authority to make or give any representation or warranty to the property. We have not carried out a structural survey and the services, appliances and specific fittings have not been tested. All photographs, measureme