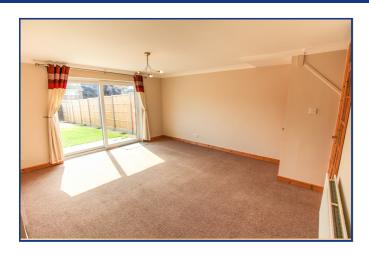

## Lounge Dining Room

14' 11" x 15' 11" (4.55m x 4.85m) Rear aspect double glazed sliding doors leading to patio, TV point, telephone point, double radiator.