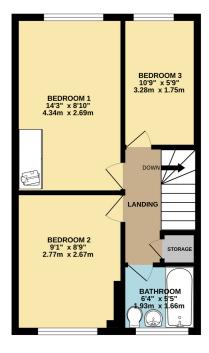

## Landing

Offers access to all upstairs rooms and the loft hatch.

### **Bedroom One**

8' 10" x 14' 3" (2.69m x 4.34m) Rear aspect double glazed windows, telephone point, double radiator, fitted wardrobe.

#### Bedroom Two

 $8^{\circ}$  10" x 11' 9" (2.69m x 3.58m) Front aspect double glazed window, telephone point, double radiator.

## **Bedroom Three**

5' 9" x 10' 9" (1.75m x 3.28m) Rear aspect double glazed window, double radiator, telephone point.

#### Family Bathroom

6' 4" x 5' 5" (1.93m x 1.65m) Front aspect double glazed window, low level WC, pedestal wash basin, panel enclosed bath with shower, tiled walls, extractor fan.