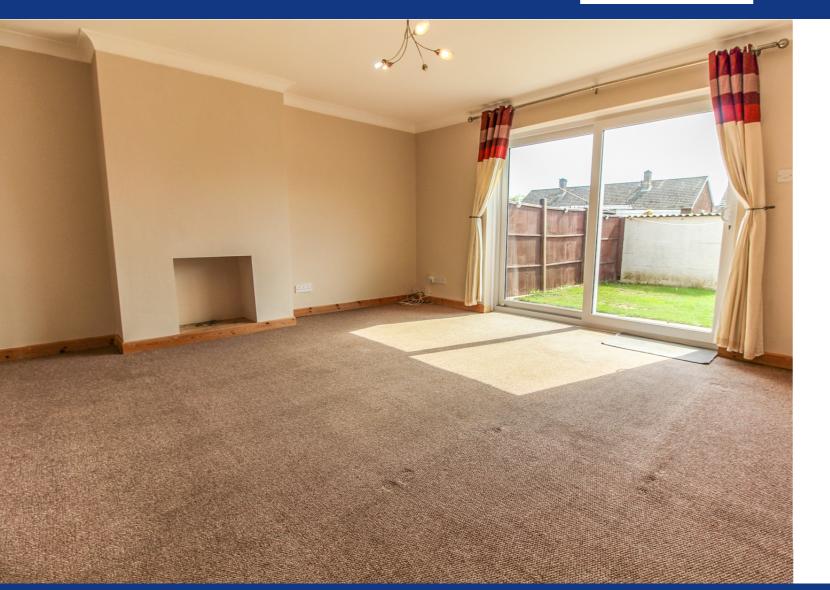

## Lounge Dining Room

14' 11" x 15' 11" (4.55m x 4.85m) Rear aspect double glazed sliding doors leading to patio, TV point, telephone point, double radiator.