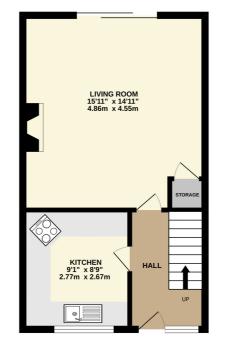

# Ground Floor

## Entrance Hall

Front aspect double glazed window, stairs leading to first floor, double radiator, telephone point.

## Lounge Dining Room

14' 11" x 15' 11" (4.55m x 4.85m) Rear aspect double glazed sliding doors leading to patio, TV point, telephone point, double radiator.

### Kitchen

8' 9" x 9' 1" (2.67m x 2.77m) Front aspect double glazed window, range of base & eyel level units, single bowl sink with draining board, electric hob with extractor hood, electric oven, built in fridge, built in freezer, built in washing machine, combination boiler, double radiator.