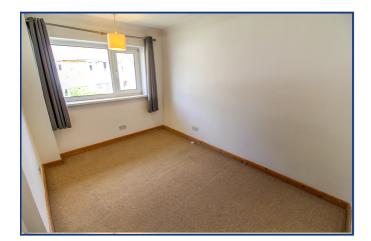

### **Bedroom One**

8' 10" x 14' 3" (2.69m x 4.34m) Rear aspect double glazed windows, telephone point, double radiator, fitted wardrobe.

#### Bedroom Two

 $8^{\circ}$  10" x 11' 9" (2.69m x 3.58m) Front aspect double glazed window, telephone point, double radiator.

## **Bedroom Three**

5' 9" x 10' 9" (1.75m x 3.28m) Rear aspect double glazed window, double radiator, telephone point.