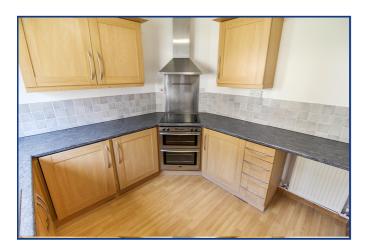

### Kitchen

8' 9" x 9' 1" (2.67m x 2.77m) Front aspect double glazed window, range of base & eyel level units, single bowl sink with draining board, electric hob with extractor hood, electric oven, built in fridge, built in freezer, built in washing machine, combination boiler, double radiator.