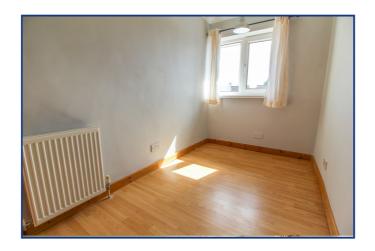

### **Bedroom One**

8' 10" x 14' 3" (2.69m x 4.34m) Rear aspect double glazed windows, telephone point, double radiator, fitted wardrobe.

#### Bedroom Two

 $8^{\circ}$  10" x 11' 9" (2.69m x 3.58m) Front aspect double glazed window, telephone point, double radiator.

## **Bedroom Three**

5' 9" x 10' 9" (1.75m x 3.28m) Rear aspect double glazed window, double radiator, telephone point.