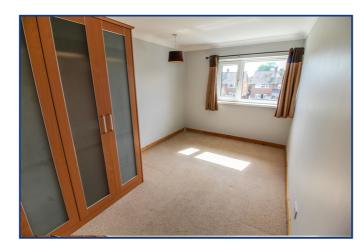

### **Bedroom One**

8' 10" x 14' 3" (2.69m x 4.34m) Rear aspect double glazed windows, telephone point, double radiator, fitted wardrobe.

#### Bedroom Two

 $8^{\circ}$  10" x 11' 9" (2.69m x 3.58m) Front aspect double glazed window, telephone point, double radiator.

## **Bedroom Three**

5' 9" x 10' 9" (1.75m x 3.28m) Rear aspect double glazed window, double radiator, telephone point.