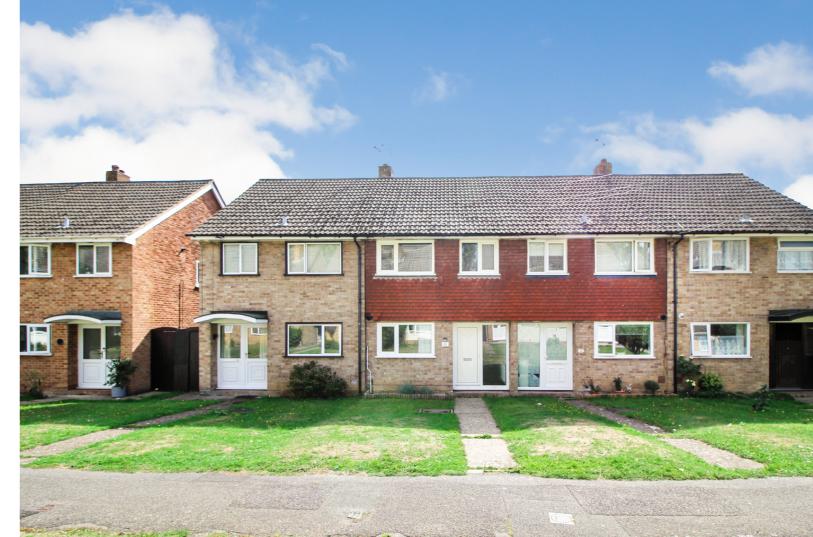

# Greencroft Gardens, Reading, Berkshire.

4 Overdown Road Berkshire Reading RG31 6PR Tel: 01189 412951 www.arins.co.uk

Greencroft Gardens, Reading, Berkshire.

Arins Tilehurst - Offered to the market with NO ONWARD CHAIN COMPLICATIONS is this well presented three bedroom terraced house. The property is close to a bus route leading to Reading town centre, has excellent access to Junction 12 of the M4 motorway, while being reasonable close to various local shops and amenities, as well as being within walking distance to the beautiful Linear Park. Further accommodation includes a lounge dining room, refitted kitchen, and a first floor family bathroom. Other features include gas central heating, double glazed windows, driveway parking, a detached garage, and an enclosed rear garden.

# £350,000 Freehold

- No Onward Chain
- Three Bedrooms
- Lounge Dining Room
- Refitted Kitchen
- Refitted Bathroom
- Driveway Parking
- Detached Garage
- Close to A4 & M4 Motorway

GROUND FLOOR

GARAGE

hist every attempt has been made to ensure the accuracy of the floorplan contained here, measurements if doors, windows, norms and any other items are approximate and no responsibility is taken to ran y error, omission or mis-statement. This plan is for illustrative purposes only and should be used as such by any spective purchaser. The services, systems and appliances shown have not been tested and no guarantee as to their operability or efficiency can be given.