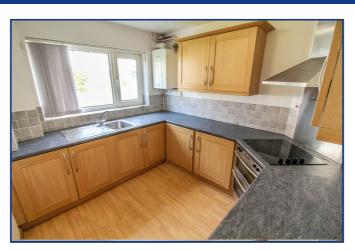

### Kitchen

8' 9" x 9' 1" (2.67m x 2.77m) Front aspect double glazed window, range of base & eyel level units, single bowl sink with draining board, electric hob with extractor hood, electric oven, built in fridge, built in freezer, built in washing machine, combination boiler, double radiator.