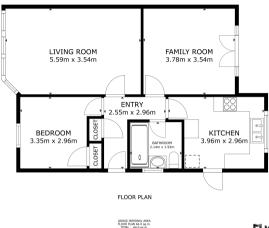

## Floor Plan

GROSS INTERNAL AREA FLOOR PLAN 64.0 sq.m. TOTAL: 64.0 sq.m. Matterport