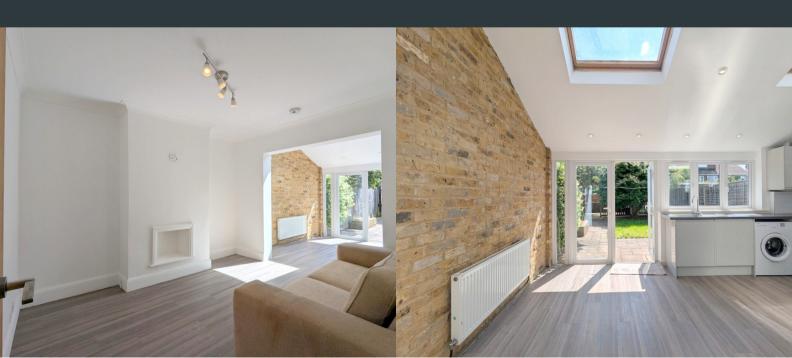

### **Dining Room**

 $3.39 \,\mathrm{m}$  x  $3.39 \,\mathrm{m}$  (11' 1" x 11' 1") Laminate flooring and entryway to;

#### Kitchen

5.00m x 3.31m (16' 5" x 10' 10") Rear aspect double glazed windows and French doors as well as two velux windows. A newly fitted range of eye and base level units with integrated drainage sink, oven, gas hob, extractor fan, dishwasher and space for fridge/ freezer and washing machine. Laminate flooring and tiled splash backs. White goods included.