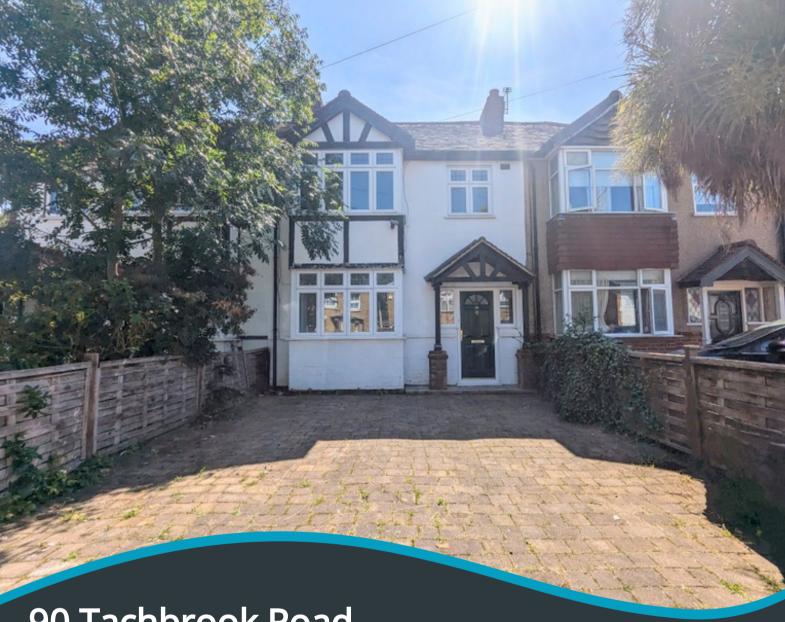

90 Tachbrook Road, Feltham, Greater London. TW14 9NX

- Entrance Hall
- Spacious Living Room
- Extended Kitchen/ Diner
- Lounge/ Bedroom 4
- Three Upstairs Bedrooms

- Modern Bathroom
- South Facing Garden
- Rear Outhouse
- 2 Car Driveway
- No Onward Chain

## **PROPERTY DESCRIPTION**

A spacious and newly refurbished family home with extended kitchen and rear outhouse finished to the highest of standards. Conveniently located in a popular residential road, just a short distance from local schools, Feltham High Street and Mainline station. Offered to the market with no onward chain, an early viewing is recommended to avoid missing out on what is sure to be a popular property.