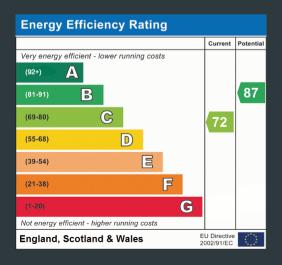

**

 $3.39 \,\mathrm{m}$  x  $3.39 \,\mathrm{m}$  (11' 1" x 11' 1") Laminate flooring and entryway to;

#### Kitchen

5.00m x 3.31m (16' 5" x 10' 10") Rear aspect double glazed windows and French doors as well as two velux windows. A newly fitted range of eye and base level units with integrated drainage sink, oven, gas hob, extractor fan, dishwasher and space for fridge/ freezer and washing machine. Laminate flooring and tiled splash backs. White goods included.

#### **Downstairs Shower Room**

 $1.95m \times 2.24m$  (6' 5" x 7' 4") Walk in rainfall shower, low level WC, pedestal wash basin, extractor fan, built in storage cupboard and laminate flooring.

# First Floor Landing

Carpeted flooring, loft hatch with fold down ladder, built in over stair cupboard and doors to all rooms.







Feltham 343, Bedfont Lane, Feltham, TW14 9SD 02088937618 info@robertshunt.co.uk