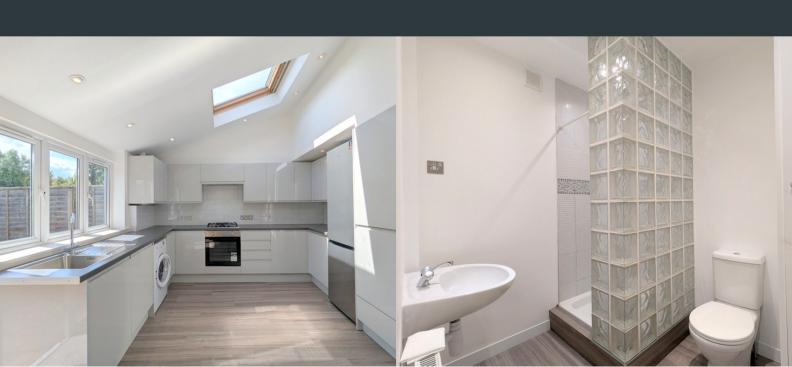

#### Kitchen

5.00m x 3.31m (16' 5" x 10' 10") Rear aspect double glazed windows and French doors as well as two velux windows. A newly fitted range of eye and base level units with integrated drainage sink, oven, gas hob, extractor fan, dishwasher and space for fridge/ freezer and washing machine. Laminate flooring and tiled splash backs. White goods included.

#### **Downstairs Shower Room**

 $1.95m \times 2.24m$  (6' 5" x 7' 4") Walk in rainfall shower, low level WC, pedestal wash basin, extractor fan, built in storage cupboard and laminate flooring.