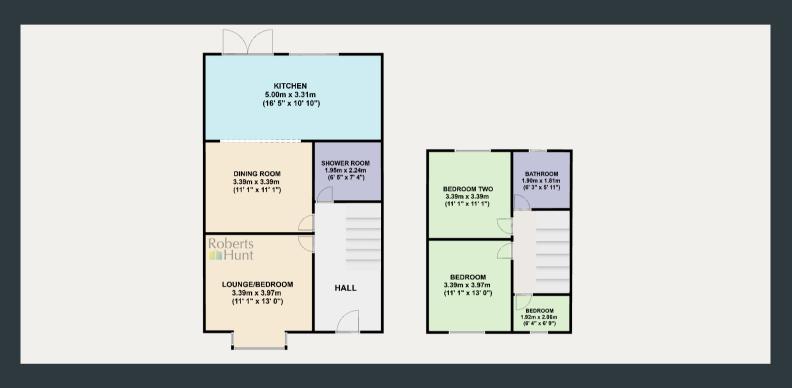

#### **Entrance Hall**

Approached via a front aspect UPVC entrance door, laminate flooring, stairs to first floor with storage cupboard underneath.

### Living Room/ Bedroom Four

 $3.39 \,\mathrm{m} \times 3.97 \,\mathrm{m}$  (11' 1" x 13' 0") Front aspect double glazed bay window, laminate flooring and wall mounted radiator.

### **Dining Room**

 $3.39 \,\mathrm{m}$  x  $3.39 \,\mathrm{m}$  (11' 1" x 11' 1") Laminate flooring and entryway to;

#### Kitchen

5.00m x 3.31m (16' 5" x 10' 10") Rear aspect double glazed windows and French doors as well as two velux windows. A newly fitted range of eye and base level units with integrated drainage sink, oven, gas hob, extractor fan, dishwasher and space for fridge/ freezer and washing machine. Laminate flooring and tiled splash backs. White goods included.

#### **Downstairs Shower Room**

 $1.95m \times 2.24m$  (6' 5" x 7' 4") Walk in rainfall shower, low level WC, pedestal wash basin, extractor fan, built in storage cupboard and laminate flooring.

# First Floor Landing

Carpeted flooring, loft hatch with fold down ladder, built in over stair cupboard and doors to all rooms.

Feltham 343, Bedfont Lane, Feltham, TW14 9SD 02088937618 info@robertshunt.co.uk