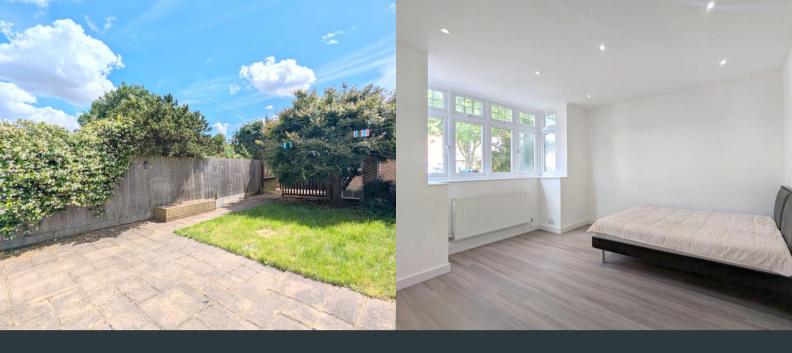

### Living Room/ Bedroom Four

 $3.39 \,\mathrm{m} \times 3.97 \,\mathrm{m}$  (11' 1" x 13' 0") Front aspect double glazed bay window, laminate flooring and wall mounted radiator.