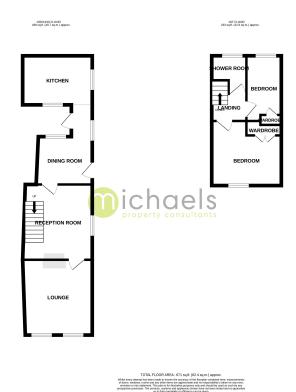

#### Floorplans

### Lounge

 $12'\ 0''\ x\ 10'\ 4''\ (3.66m\ x\ 3.15m)$  Sash windows to front, electric radiator, cast iron fireplace and shelving.

### **Reception Room**

12' 01" x 11' 0" (3.68m x 3.35m) Window to side, electric heater, tiled hearth, decorative cast iron stove, alcove units and stairs to first floor.

### **Dining Room**

12' 8" x 8' 7" (3.86m x 2.62m) Tiled floor, electric radiator, wooden entrance door, wooden door to outside space and windows to sides.

### **Kitchen**

11' 5" x 7' 5" (3.48m x 2.26m) Windows to front, electric radiator, side, tiled floor, range of wall and base units, laminate worktop, inset stainless steel sink with 1/2 bowl and right hand drainer, space for cooker, fridge/freezer and washing machine.

### Landing

Doors leading to:

### **Bedroom One**

 $11'\ 2''\ x\ 10'\ 3''\ (3.40\ m\ x\ 3.12\ m)$  Window to front, electric radiator, cast iron fireplace and wardrobe.

### **Bedroom Two**

 $10' 4" \times 5' 09" (3.15m \times 1.75m)$  Window to rear, electric radiator and fitted wardrobe.

### **Shower Room**

Window to rear, part tiled walls, fitted shower with wall mounted hot water converter and basin unit.

### **Outside Space**

Outside space with drainage access.