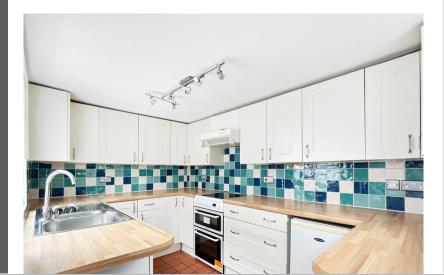

### **Kitchen**

11' 5" x 7' 5" (3.48m x 2.26m) Windows to front, electric radiator, side, tiled floor, range of wall and base units, laminate worktop, inset stainless steel sink with 1/2 bowl and right hand drainer, space for cooker, fridge/freezer and washing machine.