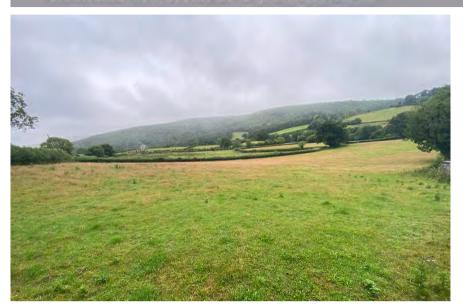

### **Property Summary**

Block of accommodation land situated in Bethlehem, Llandeilo, amounting to approximately 20 acres, being well fenced, having mains water and benefitting from extensive road frontage to the main highway which connects the village to the nearby market town of Llandeilo.

#### The Land

Block of accommodation land situated in Bethlehem, Llandeilo, amounting to approximately 20 acres, being well fenced, having mains water and benefitting from extensive road frontage to the main highway which connects the village to the nearby market town of Llandeilo.

The land contains six separate enclosures, having for many years been grazed with sheep and cattle as well as being cut for hay and silage.

A stream runs through the property providing a number of watering points for livestock