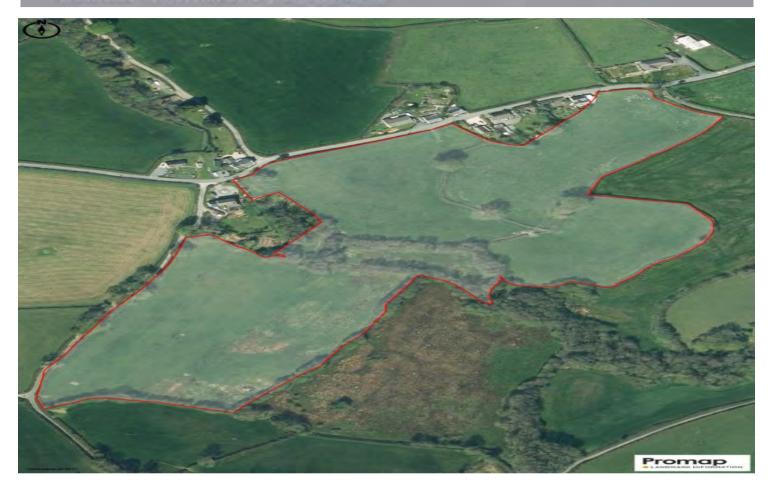

### **Property Summary**

Block of accommodation land situated in Bethlehem, Llandeilo, amounting to approximately 20 acres, being well fenced, having mains water and benefitting from extensive road frontage to the main highway which connects the village to the nearby market town of Llandeilo.

#### The Land

Block of accommodation land situated in Bethlehem, Llandeilo, amounting to approximately 20 acres, being well fenced, having mains water and benefitting from extensive road frontage to the main highway which connects the village to the nearby market town of Llandeilo.

The land contains six separate enclosures, having for many years been grazed with sheep and cattle as well as being cut for hay and silage.

A stream runs through the property providing a number of watering points for livestock