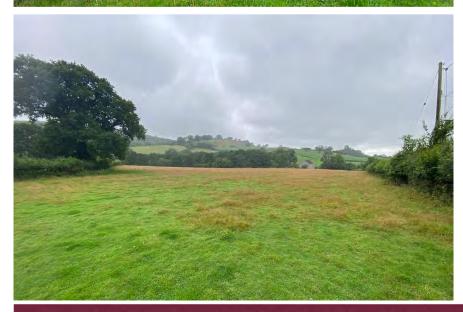

### **Property Summary**

Block of accommodation land situated in Bethlehem, Llandeilo, amounting to approximately 20 acres, being well fenced, having mains water and benefitting from extensive road frontage to the main highway which connects the village to the nearby market town of Llandeilo.

#### The Land

Block of accommodation land situated in Bethlehem, Llandeilo, amounting to approximately 20 acres, being well fenced, having mains water and benefitting from extensive road frontage to the main highway which connects the village to the nearby market town of Llandeilo.

The land contains six separate enclosures, having for many years been grazed with sheep and cattle as well as being cut for hay and silage.

A stream runs through the property providing a number of watering points for livestock