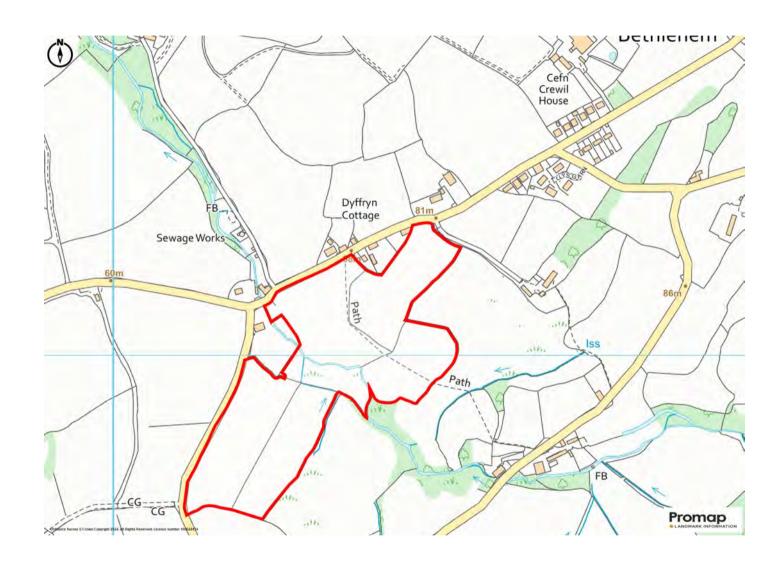

### **Property Summary**

Block of accommodation land situated in Bethlehem, Llandeilo, amounting to approximately 20 acres, being well fenced, having mains water and benefitting from extensive road frontage to the main highway which connects the village to the nearby market town of Llandeilo.

#### The Land

Block of accommodation land situated in Bethlehem, Llandeilo, amounting to approximately 20 acres, being well fenced, having mains water and benefitting from extensive road frontage to the main highway which connects the village to the nearby market town of Llandeilo.

The land contains six separate enclosures, having for many years been grazed with sheep and cattle as well as being cut for hay and silage.

A stream runs through the property providing a number of watering points for livestock