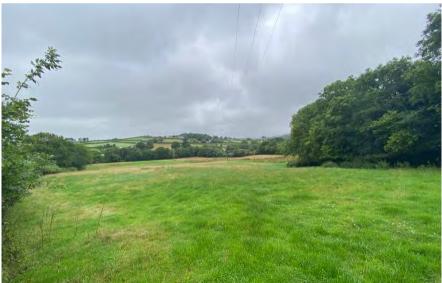

### **Property Summary**

Block of accommodation land situated in Bethlehem, Llandeilo, amounting to approximately 20 acres, being well fenced, having mains water and benefitting from extensive road frontage to the main highway which connects the village to the nearby market town of Llandeilo.

#### The Land

Block of accommodation land situated in Bethlehem, Llandeilo, amounting to approximately 20 acres, being well fenced, having mains water and benefitting from extensive road frontage to the main highway which connects the village to the nearby market town of Llandeilo.

The land contains six separate enclosures, having for many years been grazed with sheep and cattle as well as being cut for hay and silage.

A stream runs through the property providing a number of watering points for livestock