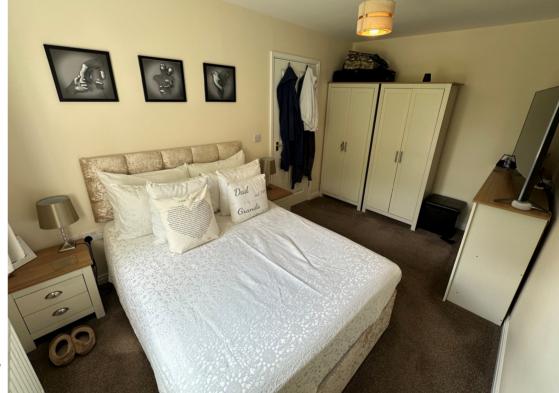

#### **BEDROOM ONE**

 $2.57m \times 4.09m$  (8' 5" x 13' 5") A large double to the front aspect, carpet flooring, radiator, UPVC window and ample floor space for wardrobes.

### **BEDROOM TWO**

 $2.48 \,\mathrm{m} \times 3.94 \,\mathrm{m}$  (8' 2" x 12' 11") A well proportioned double bedroom to the rear aspect, carpet flooring, radiator and UPVC window overlooking the garden.

#### **BEDROOM THREE**

 $1.98 \,\mathrm{m} \times 2.76 \,\mathrm{m}$  (6' 6"  $\times$  9' 1") A comfortable single, carpet flooring, radiator and UPVC window.