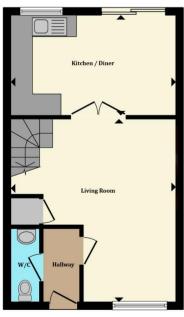

### **GROUND FLOOR**

#### HALLWAY

 $1.11 \,\mathrm{m}\,x\,1.90 \,\mathrm{m}\,$  (3' 8" x 6' 3") Accessed via the front door, laminate flooring and a gas radiator.

#### LIVING ROOM

3.66m x 4.97m (12' 0" x 16' 4") (to max dimensions) A well proportioned living area, laminate flooring, UPVC window to front aspect, gas radiator and double doors leading through to the kitchen / diner.

#### KITCHEN / DINER

 $2.94 \text{m} \times 4.58 \text{m}$  (9' 8" x 15' 0") Spacious kitchen / diner located to the rear of the property. Matching base and wall units provide ample work surface space. Fitted items include a gas hob over an electric oven while there is space and plumbing for a washing machine, dishwasher and fridge freezer.

#### W/C

 $0.91 \, \text{m} \times 1.83 \, \text{m}$  (3' 0"  $\times$  6' 0") Low level W/C with hand wash basin. UPVC window to side aspect and a radiator.

**Ground Floor** 

First Floor

his floorplan is for illustrative purposes only and is not drawn to scale. Measurements, floor-areas, openings and orientations are approximate. They should not be relied upon for an purpose and do not form any part of an agreement. No liability is taken for any error or mis-statement. All parties must rely on their own inspections.