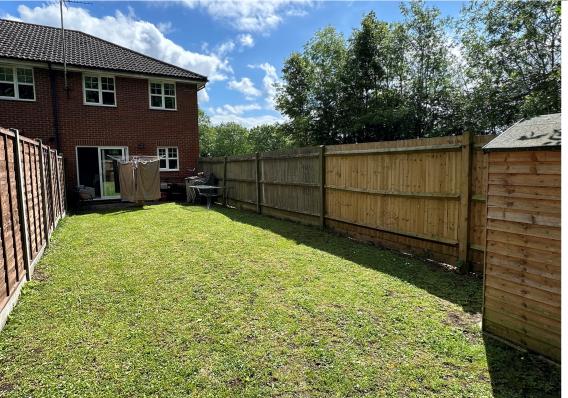

### **GARDEN**

A spacious South West facing garden, fenced boundaries with a patio area adjacent to the property. Mainly laid to lawn with space for a shed to the rear. Also benefits from gated access to the rear.