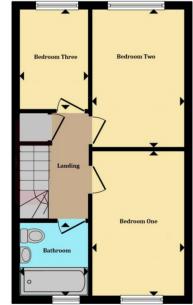

### **FIRST FLOOR**

#### **LANDING**

 $1.90 \,\mathrm{m} \times 2.97 \,\mathrm{m}$  (6' 3"  $\times$  9' 9") A well lit hallway with large UPVC window, carpet flooring, radiator plus a large storage cupboard.

#### **BEDROOM ONE**

 $2.57m \times 4.09m$  (8' 5" x 13' 5") A large double to the front aspect, carpet flooring, radiator, UPVC window and ample floor space for wardrobes.

### **BEDROOM TWO**

 $2.48 \,\mathrm{m} \times 3.94 \,\mathrm{m}$  (8' 2" x 12' 11") A well proportioned double bedroom to the rear aspect, carpet flooring, radiator and UPVC window overlooking the garden.

#### **BEDROOM THREE**

 $1.98 \,\mathrm{m} \times 2.76 \,\mathrm{m}$  (6' 6"  $\times$  9' 1") A comfortable single, carpet flooring, radiator and UPVC window.

#### BATHROOM

 $1.89 \,\mathrm{m} \times 2.02 \,\mathrm{m}$  (6' 2"  $\times$  6' 8") Part tiled with a side panelled bath with shower, pedestal hand wash basin and W/C. Laminate flooring with UPVC window and radiator.

**Ground Floor** 

First Floor

his floorplan is for illustrative purposes only and is not drawn to scale. Measurements, floor-areas, openings and orientations are approximate. They should not be relied upon for an purpose and do not form any part of an agreement. No liability is taken for any error or mis-statement. All parties must rely on their own inspections.