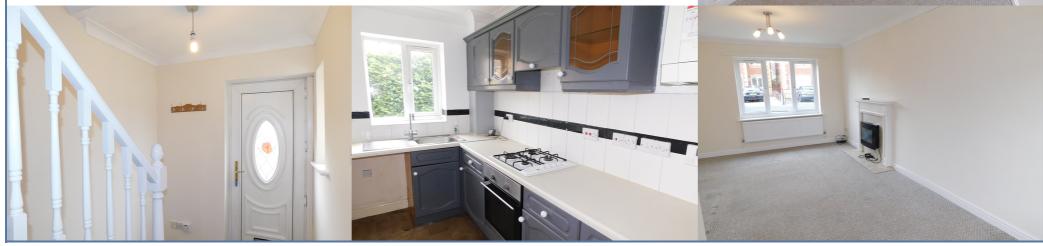

### EntranceHallway

With entrance door, stairs to the first floor, central heating radiator.

#### Kitchen 3.08m x 2.75m (10' 1" x 9' 0")

With wall and base fitted units, worksurfaces, sink unit, wall mounted boiler, gas hob, extractor and electric oven, rear window and door, central heating radiator.

## **First Floor**

**Landing** With cylinder airing cupboard.

**Bedroom One 3.44m x 2.59m (11' 3" x 8' 6")** With a storage cupboard, rear facing window, central heating radiator.