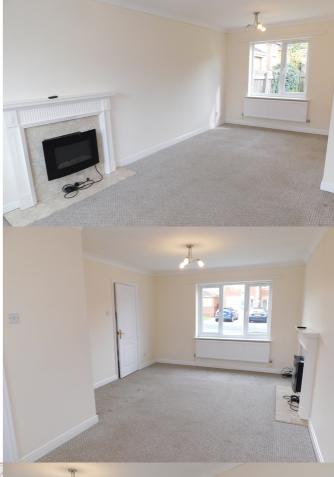

#### Lounge/Dining Room 6.07m x 3.51m (19' 11" x 11' 6")

With a feature fire surround and electric fire, front and rear facing windows, two central heating radiators.