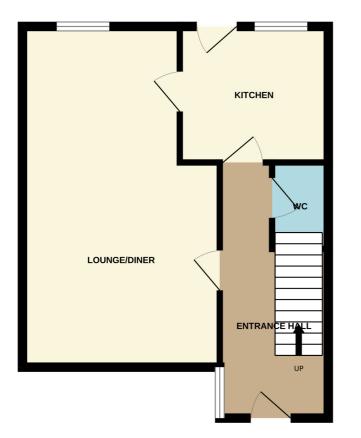

# **Ground Floor**

### EntranceHallway

With entrance door, stairs to the first floor, central heating radiator.

### W.C

With a low flush w.c, wash hand basin, side facing window, central heating radiator.

#### Lounge/Dining Room 6.07m x 3.51m (19' 11" x 11' 6")

With a feature fire surround and electric fire, front and rear facing windows, two central heating radiators.

#### Kitchen 3.08m x 2.75m (10' 1" x 9' 0")

With wall and base fitted units, worksurfaces, sink unit, wall mounted boiler, gas hob, extractor and electric oven, rear window and door, central heating radiator.

## Outside

**Gardens** Front and rear lawned gardens.

Driveway

Garage

GROUND FLOOR

1ST FLOOR