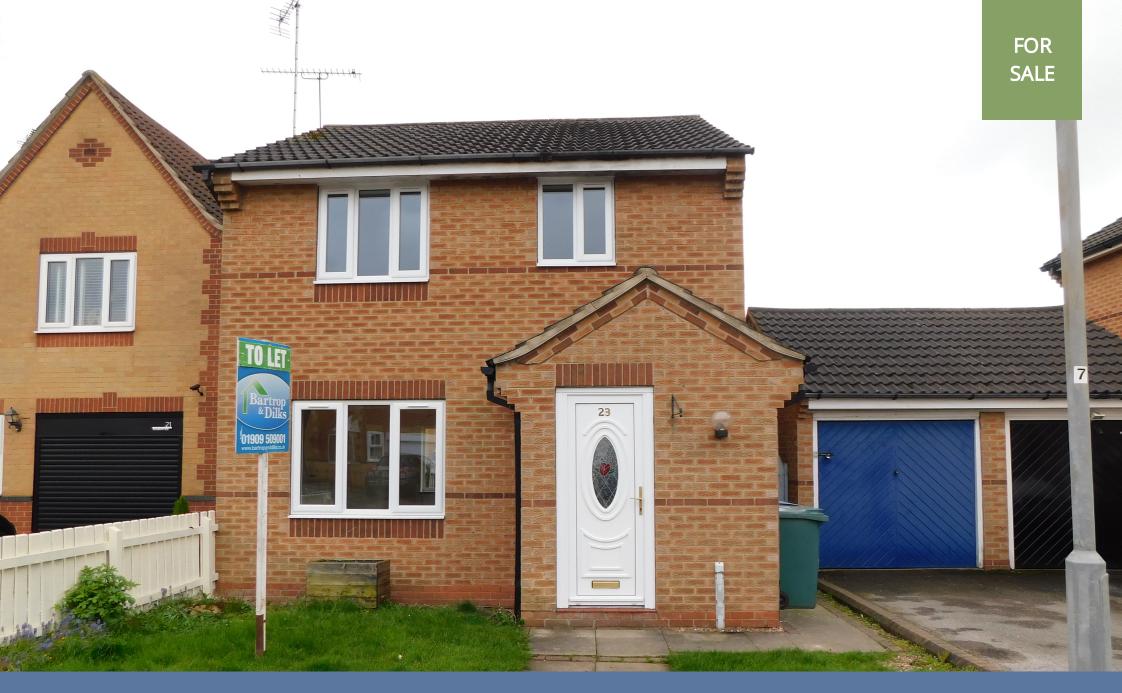

23 Beaumont Rise, Worksop, Nottinghamshire S80 1YA

£185,000 - Freehold

78, Bridge Street, Worksop, S80 1JA 01909 509001 info@bartropanddilks.co.uk

## **PROPERTY SUMMARY**

Offered for sale with no chain being involved with an early viewing highly recommended is this three bedroom detached home that has gas central heating and uPVC double glazed windows. In need of general upgrading with the property being set within this much sought after area, the accommodation comprises of; entrance hallway, W.C, lounge/ding room, kitchen with split level cooker. On the first floor; landing, three bedrooms and family bathroom. Outside; front and rear lawned gardens, driveway and garage to the side.

## POINTS OF INTEREST

- No Chain Involved
- Most Sought After Area
- In Need of General Updating
- Viewing Advised
- Three Bedroom Detached
- Gas Central Heating
- Upvc Double Glazing
- Driveway
- Garage
- Close To All Local Amenities