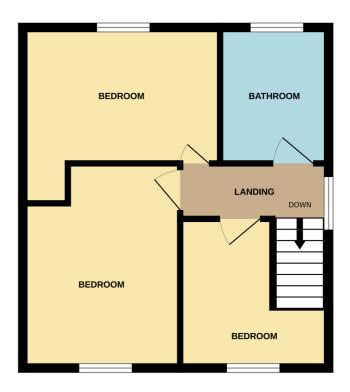

## **First Floor**

**Landing** With cylinder airing cupboard.

**Bedroom One 3.44m x 2.59m (11' 3" x 8' 6")** With a storage cupboard, rear facing window, central heating radiator.

#### **Bedroom Two 3.13m x 2.54m (10' 3" x 8' 4")** With a front facing window, central heating radiator.

**Bedroom Three 2.52m x 1.81m (8' 3" x 5' 11")** With a front facing window, central heating radiator.

### Family Bathroom

With a panelled bath, wash hand basin, low flush w.c, rear facing window, central heating radiator.