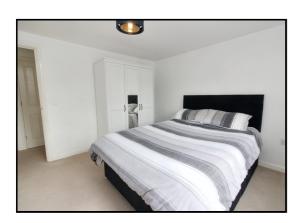

#### **Master Bedroom:**

Abt: 11' 2" x 11' 10" (3.40m x 3.61m) Carpet as fitted, radiator, double glazed window.