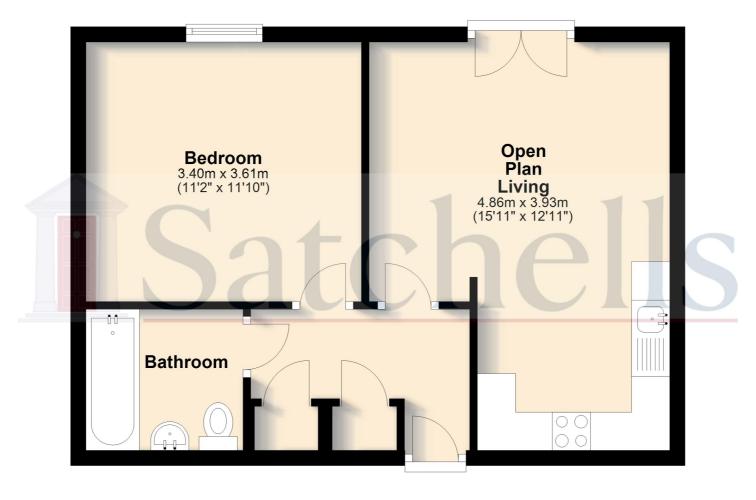

### **Ground Floor**

For illustrative purposes only - NOT TO SCALE - Measurements shown are approximate. The size and position of doors, windows, appliances and other features are approximate.

Plan produced using PlanUp.

## **Ground Floor: Entrance Hall:**

Carpet as fitted, intercom system, radiator, entrance to all rooms. two cupboard storage areas

#### Kitchen/Living Room:

Abt: 12' 11" x 15' 11" (3.94m x 4.85m) Carpet as fitted, Juliet balcony doors, electric fireplace feature, fitted worktops.

#### **Master Bedroom:**

Abt: 11' 2" x 11' 10" (3.40m x 3.61m) Carpet as fitted, radiator, double glazed window.

#### **Bathroom:**

Fitted bath tub with mounted shower, low level WC, wash hand basin.