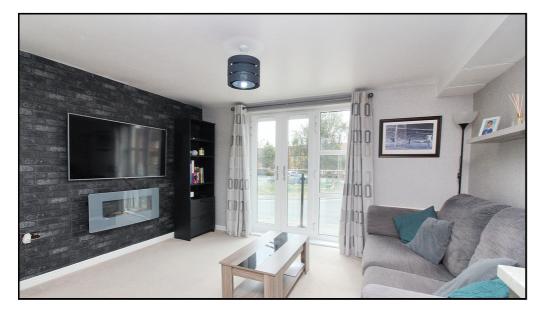

#### Kitchen/Living Room:

Abt: 12' 11" x 15' 11" (3.94m x 4.85m) Carpet as fitted, Juliet balcony doors, electric fireplace feature, fitted worktops.