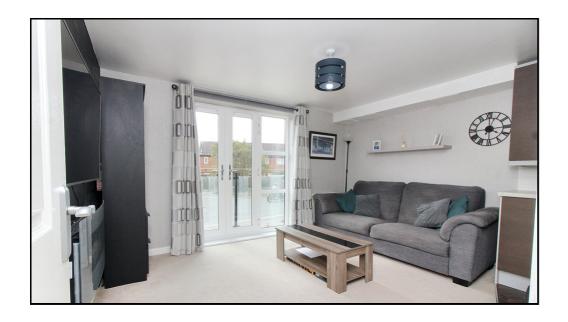

#### Kitchen/Living Room:

Abt: 12' 11" x 15' 11" (3.94m x 4.85m) Carpet as fitted, Juliet balcony doors, electric fireplace feature, fitted worktops.