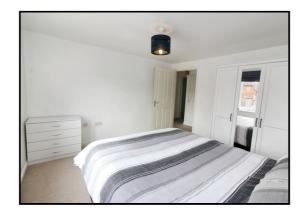

#### **Master Bedroom:**

Abt: 11' 2" x 11' 10" (3.40m x 3.61m) Carpet as fitted, radiator, double glazed window.