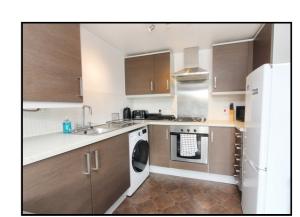

#### Kitchen/Living Room:

Abt: 12' 11" x 15' 11" (3.94m x 4.85m) Carpet as fitted, Juliet balcony doors, electric fireplace feature, fitted worktops.