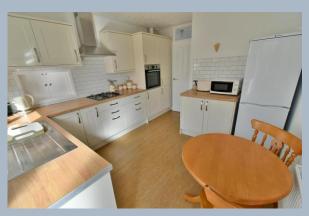

- A two double bedroom detached garden with a private south facing rear garden and no chain
- Generous sized entrance hall with airing cupboard and loft hatch. Doors open through into the lounge/dining room
- 22' Dual aspect **lounge/dining room**. The lounge area has a feature fireplace whilst the dining area has ample space for dining table and chairs
- Re-fitted modern kitchen/breakfast room incorporating ample rolltop work surfaces with a good range of base and wall units, integrated gas hob with extractor canopy above, integrated oven, recess for fridge freezer, recess and plumbing for washing machine, serving hatch through to the dining area, space for breakfast table and chairs, attractive tiled splashbacks, cupboard housing a wall mounted gas fired boiler, double glazed window to the side aspect and double glazed door leading out to the side path
- Bedroom one is a generous sized double bedroom benefitting from a fitted wardrobe
- **Bedroom two** is also a double bedroom, again benefitting from a fitted wardrobe
- Shower room finished in a stylish white suite incorporating a good sized shower cubicle, wash hand basin with vanity storage beneath, fully tiled walls
- Separate cloakroom finished in a white suite with WC and wash hand basin
- The rear garden measures approximately 35' in length x 30' in width, faces a southerly aspect and offers an excellent degree of seclusion
- Adjoining the rear of the property there is a paved patio area with a side gate
  opening onto the side driveway. The remainder of the garden is predominantly laid
  to lawn which is bordered by well stocked flowerbeds. In the far corner of the
  garden there is a useful timber storage shed
- A **front and side driveway** provides generous off road parking. The side driveway in turn leads down to a single garage
- Single garage has a metal up and over door
- Further benefits include double glazing, UPVC fascias and soffits, a gas fired heating system and the property now comes to the market offered with no onward chain