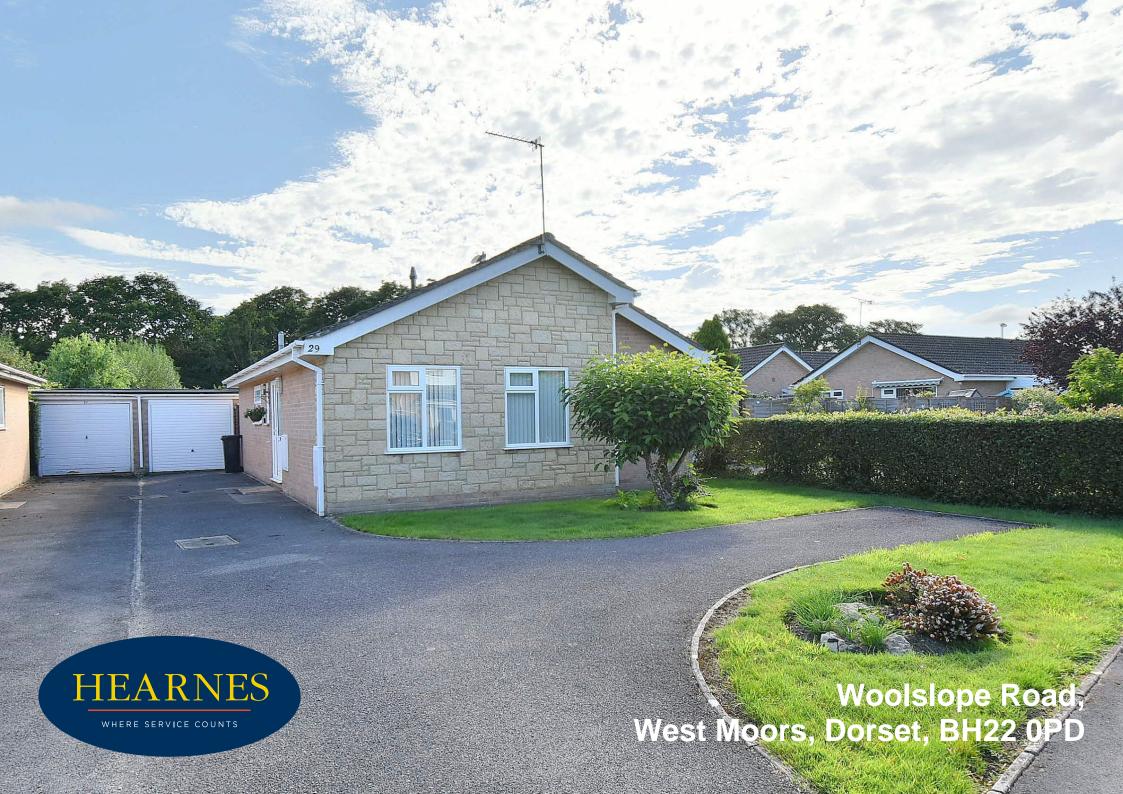

## FREEHOLD PRICE £385,000

This conveniently located and deceptively spacious two double bedroom detached bungalow has a secluded south facing rear garden, single garage and driveway providing generous off road parking.

This light and spacious bungalow is offered in immaculately condition and has undergone a number of improvements which include a re-fitted modern kitchen and shower room. The private south facing rear garden is also a superb feature.

- A two double bedroom detached garden with a private south facing rear garden and no chain
- Generous sized entrance hall with airing cupboard and loft hatch. Doors open through into the lounge/dining room
- 22' Dual aspect **lounge/dining room**. The lounge area has a feature fireplace whilst the dining area has ample space for dining table and chairs
- Re-fitted modern kitchen/breakfast room incorporating ample rolltop work surfaces with a good range of base and wall units, integrated gas hob with extractor canopy above, integrated oven, recess for fridge freezer, recess and plumbing for washing machine, serving hatch through to the dining area, space for breakfast table and chairs, attractive tiled splashbacks, cupboard housing a wall mounted gas fired boiler, double glazed window to the side aspect and double glazed door leading out to the side path
- Bedroom one is a generous sized double bedroom benefitting from a fitted wardrobe
- **Bedroom two** is also a double bedroom, again benefitting from a fitted wardrobe
- Shower room finished in a stylish white suite incorporating a good sized shower cubicle, wash hand basin with vanity storage beneath, fully tiled walls
- Separate cloakroom finished in a white suite with WC and wash hand basin
- The rear garden measures approximately 35' in length x 30' in width, faces a southerly aspect and offers an excellent degree of seclusion
- Adjoining the rear of the property there is a paved patio area with a side gate
  opening onto the side driveway. The remainder of the garden is predominantly laid
  to lawn which is bordered by well stocked flowerbeds. In the far corner of the
  garden there is a useful timber storage shed
- A **front and side driveway** provides generous off road parking. The side driveway in turn leads down to a single garage
- Single garage has a metal up and over door
- Further benefits include double glazing, UPVC fascias and soffits, a gas fired heating system and the property now comes to the market offered with no onward chain