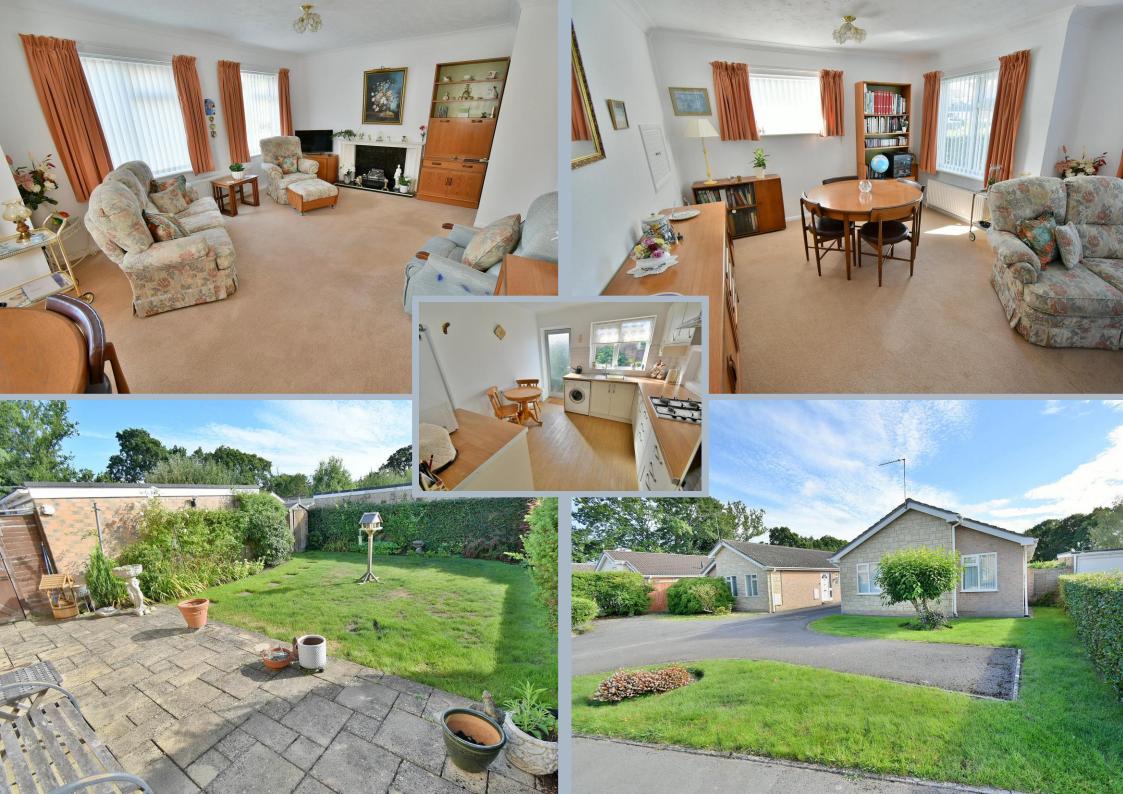

## FREEHOLD PRICE £385,000

This conveniently located and deceptively spacious two double bedroom detached bungalow has a secluded south facing rear garden, single garage and driveway providing generous off road parking.

This light and spacious bungalow is offered in immaculately condition and has undergone a number of improvements which include a re-fitted modern kitchen and shower room. The private south facing rear garden is also a superb feature.

- A two double bedroom detached garden with a private south facing rear garden and no chain
- Generous sized entrance hall with airing cupboard and loft hatch. Doors open through into the lounge/dining room
- 22' Dual aspect **lounge/dining room**. The lounge area has a feature fireplace whilst the dining area has ample space for dining table and chairs
- Re-fitted modern kitchen/breakfast room incorporating ample rolltop work surfaces with a good range of base and wall units, integrated gas hob with extractor canopy above, integrated oven, recess for fridge freezer, recess and plumbing for washing machine, serving hatch through to the dining area, space for breakfast table and chairs, attractive tiled splashbacks, cupboard housing a wall mounted gas fired boiler, double glazed window to the side aspect and double glazed door leading out to the side path
- Bedroom one is a generous sized double bedroom benefitting from a fitted wardrobe
- **Bedroom two** is also a double bedroom, again benefitting from a fitted wardrobe
- Shower room finished in a stylish white suite incorporating a good sized shower cubicle, wash hand basin with vanity storage beneath, fully tiled walls
- Separate cloakroom finished in a white suite with WC and wash hand basin
- The rear garden measures approximately 35' in length x 30' in width, faces a southerly aspect and offers an excellent degree of seclusion
- Adjoining the rear of the property there is a paved patio area with a side gate
  opening onto the side driveway. The remainder of the garden is predominantly laid
  to lawn which is bordered by well stocked flowerbeds. In the far corner of the
  garden there is a useful timber storage shed
- A **front and side driveway** provides generous off road parking. The side driveway in turn leads down to a single garage
- Single garage has a metal up and over door
- Further benefits include double glazing, UPVC fascias and soffits, a gas fired heating system and the property now comes to the market offered with no onward chain