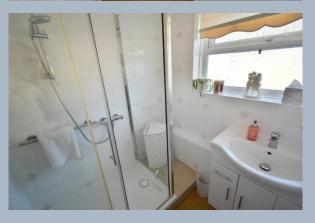

- A two double bedroom detached garden with a private south facing rear garden and no chain
- Generous sized entrance hall with airing cupboard and loft hatch. Doors open through into the lounge/dining room
- 22' Dual aspect **lounge/dining room**. The lounge area has a feature fireplace whilst the dining area has ample space for dining table and chairs
- Re-fitted modern kitchen/breakfast room incorporating ample rolltop work surfaces with a good range of base and wall units, integrated gas hob with extractor canopy above, integrated oven, recess for fridge freezer, recess and plumbing for washing machine, serving hatch through to the dining area, space for breakfast table and chairs, attractive tiled splashbacks, cupboard housing a wall mounted gas fired boiler, double glazed window to the side aspect and double glazed door leading out to the side path
- Bedroom one is a generous sized double bedroom benefitting from a fitted wardrobe
- **Bedroom two** is also a double bedroom, again benefitting from a fitted wardrobe
- Shower room finished in a stylish white suite incorporating a good sized shower cubicle, wash hand basin with vanity storage beneath, fully tiled walls
- Separate cloakroom finished in a white suite with WC and wash hand basin
- The rear garden measures approximately 35' in length x 30' in width, faces a southerly aspect and offers an excellent degree of seclusion
- Adjoining the rear of the property there is a paved patio area with a side gate
  opening onto the side driveway. The remainder of the garden is predominantly laid
  to lawn which is bordered by well stocked flowerbeds. In the far corner of the
  garden there is a useful timber storage shed
- A **front and side driveway** provides generous off road parking. The side driveway in turn leads down to a single garage
- Single garage has a metal up and over door
- Further benefits include double glazing, UPVC fascias and soffits, a gas fired heating system and the property now comes to the market offered with no onward chain