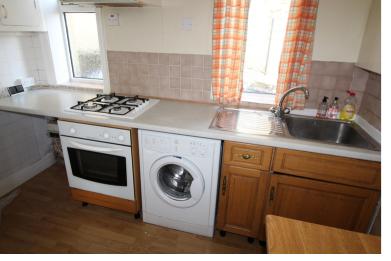

## **FULL DESCRIPTION**

Of interest to a variety of buyers is this stone built 2 bedroom semi-detached property which requires some modernisation, situated in a popular residential location with excellent access to local schools. The accommodation comprises of a side entrance hall, the lounge has double glazed window to the front and a radiator. The dining area is situated to the rear of the property, having a double glazed window and radiator. The kitchen area has a range of units, two double glazed window to the side. To the first floor there are two bedrooms, bathroom with three piece suite. Stairs up to a loft room with double glazed window to the side. Gas central heating and double glazing. Externally there is a front gardens, one parking space. To the rear is an outside store housing the central heating boiler and a lawn garden area. Offered for sale with no onward chain. EPC Rating E