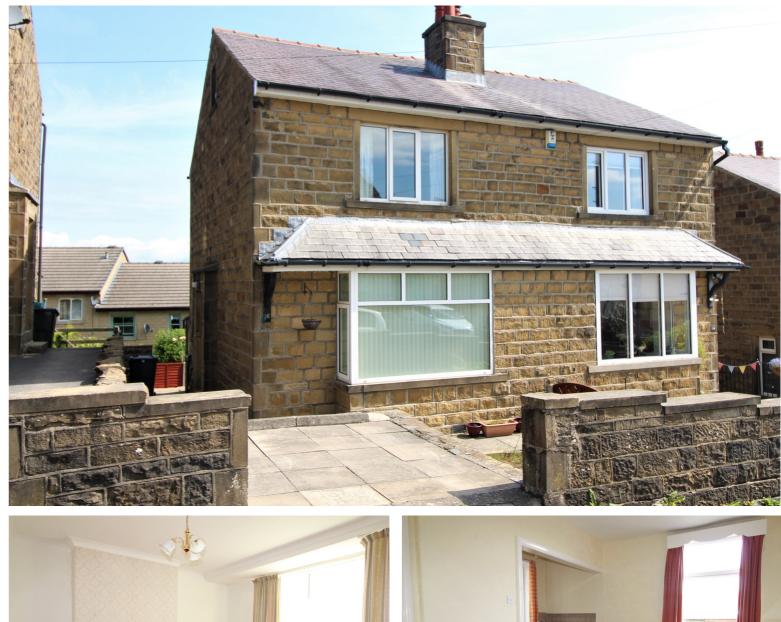

## **FULL DESCRIPTION**

Of interest to a variety of buyers is this stone built 2 bedroom semi-detached property which requires some modernisation, situated in a popular residential location with excellent access to local schools. The accommodation comprises of a side entrance hall, the lounge has double glazed window to the front and a radiator. The dining area is situated to the rear of the property, having a double glazed window and radiator. The kitchen area has a range of units, two double glazed window to the side. To the first floor there are two bedrooms, bathroom with three piece suite. Stairs up to a loft room with double glazed window to the side. Gas central heating and double glazing. Externally there is a front gardens, one parking space. To the rear is an outside store housing the central heating boiler and a lawn garden area. Offered for sale with no onward chain. EPC Rating E