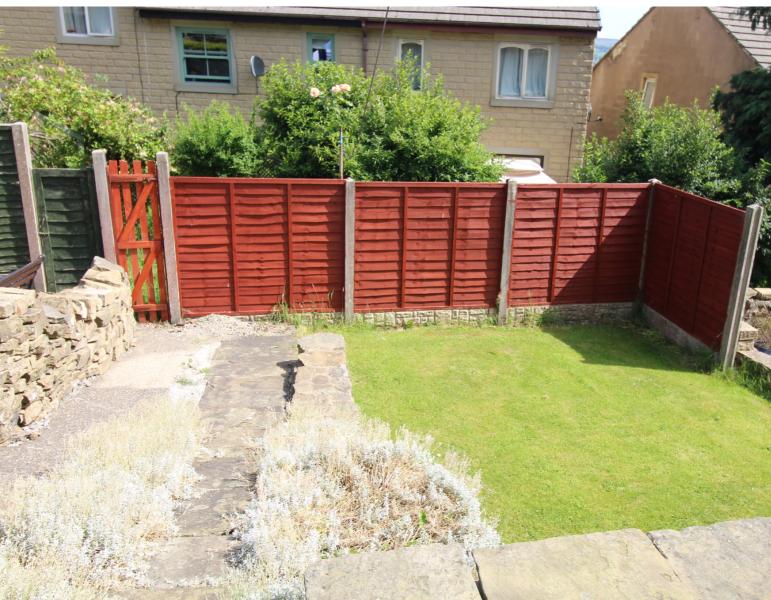

## **FULL DESCRIPTION**

Of interest to a variety of buyers is this stone built 2 bedroom semi-detached property which requires some modernisation, situated in a popular residential location with excellent access to local schools. The accommodation comprises of a side entrance hall, the lounge has double glazed window to the front and a radiator. The dining area is situated to the rear of the property, having a double glazed window and radiator. The kitchen area has a range of units, two double glazed window to the side. To the first floor there are two bedrooms, bathroom with three piece suite. Stairs up to a loft room with double glazed window to the side. Gas central heating and double glazing. Externally there is a front gardens, one parking space. To the rear is an outside store housing the central heating boiler and a lawn garden area. Offered for sale with no onward chain. EPC Rating E