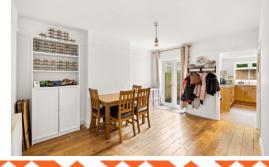

#### Dining Room

13' 5" x 10' 5" (4.09m x 3.17m)

## Kitchen

11' 7" x 6' 11" (3.53m x 2.11m)