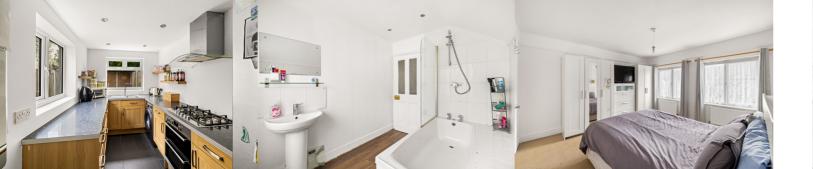

## Kitchen

11' 7" x 6' 11" (3.53m x 2.11m)

# W.C

Bathroom

## First Floor Landing

Bedroom One

13' 3" x 12' 2" (4.04m x 3.71m)