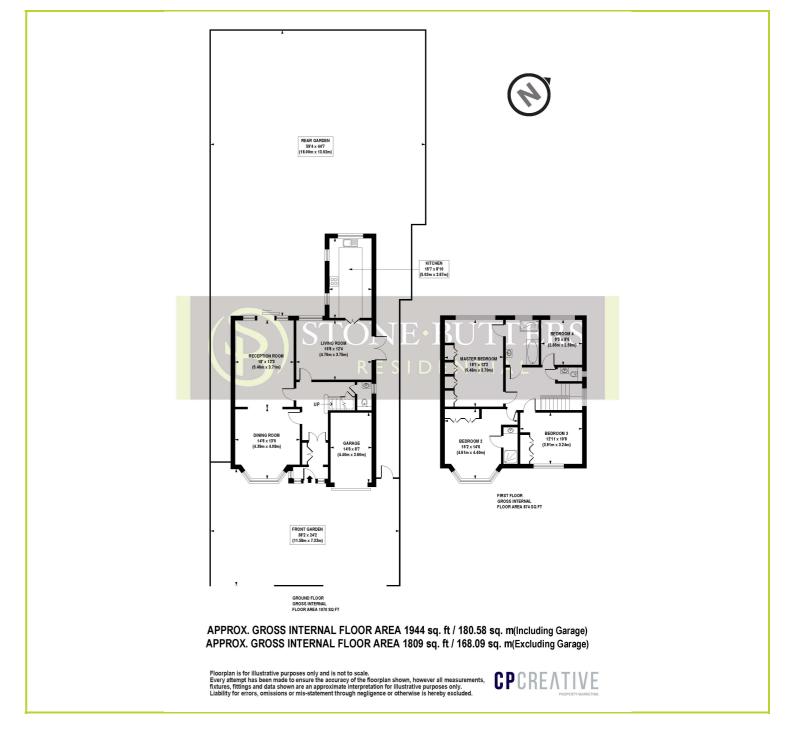

nce to Stanmore station as are local schools to include North London Collegiate Girls School, Aylwards Primary School, Avanti House School & Whitchurch Primary School/Nursery.

The property has been well maintained by it's current owners and includes 3 reception rooms, extended modern fitted kitchen, guests cloakroom and spacious hallway. Externally you have a garage, off street parking for 3 cars and rear garden of approximately 60'. Internal viewing highly recommended.

- Four Bedroom Detached Property
- Two Bathrooms ( One En-Suite)
- Modern Fitted Kitchen
- Guests Cloakroom
- Internal Viewing Highly Recommended
- Close To Excellent Local Schools
- Three Reception Rooms
- Garage With Off Street Parking
- Excellent Condition Throughout
- Walking Distance To Stanmore Station















(Floor plans are not to scale and measurements are given for guidance only)