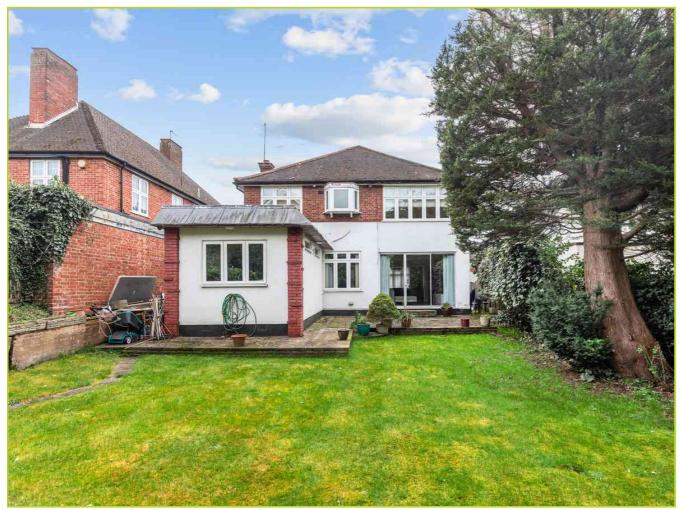

The property has been well maintained by it's current owners and includes 3 reception rooms, extended modern fitted kitchen, guests cloakroom and spacious hallway. Externally you have a garage, off street parking for 3 cars and rear garden of approximately 60'. Internal viewing highly recommended.