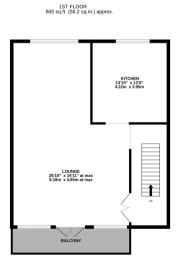

## Floorplan

## BEDROOM 5 149° x 107° at max 4.42m x 3.22m at max SHOWER ROOM

GROUND FLOOR 605 sq.ft. (56.2 sq.m.) approx.

BEDROOM 4 16'8" x 9'3" 5.08m x 2.82m

TOTAL FLOOR AREA : 1815 sq.ft. (168.6 sq.m.) approx.

Whilst every attempt has been made to sessure the occuracy of the floorpian contained here, measurements of doors, windows, rooms and any other items are approximate and no responsibility is taken for any enrich, windows, rooms and any other items are approximate and no responsibility is taken for any enrich, prospective purchaser. The services, systems and appliances shown have not been tested and no guarantee as to their operability or efficiency can be given to the properability of the services of the properability or efficiency can be given and appliances (2022).