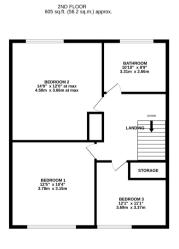

## Floorplan

## BEDROOM 5 149° x 107° at max 4.42m x 3.22m at max SHOWER ROOM

GROUND FLOOR 605 sq.ft. (56.2 sq.m.) approx.

BEDROOM 4 16'8" x 9'3" 5.08m x 2.82m

TOTAL FLOOR AREA : 1815 sq.ft. (168.6 sq.m.) approx.

Whilst every attempt has been made to sessure the occuracy of the floorpian contained here, measurements of doors, windows, rooms and any other items are approximate and no responsibility is taken for any enrich, windows, rooms and any other items are approximate and no responsibility is taken for any enrich, prospective purchaser. The services, systems and appliances shown have not been tested and no guarantee as to their operability or efficiency can be given to the properability of the services of the properability or efficiency can be given and appliances (2022).