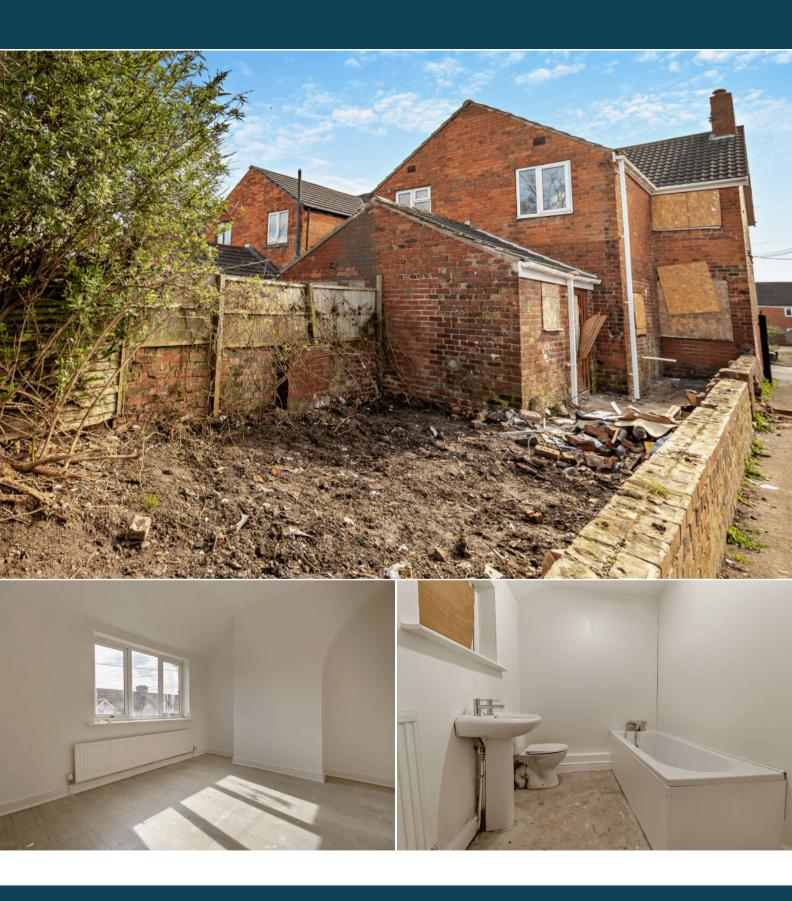

The interior of this beautifully presented property comprises a spacious living room, dining room, the fitted kitchen and the family bathroom on the ground floor. The first floor consists of three bedrooms. The exterior boasts a rear garden in need of attention and landscaping.