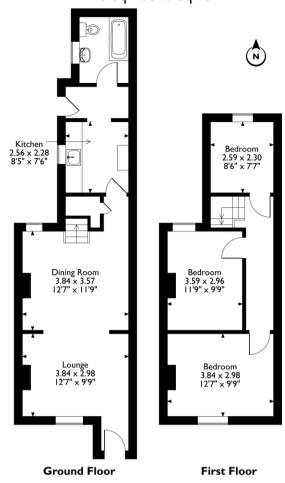

## Approximate Gross Internal Area 78 Sq M/840 Sq Ft

Please note that the location of doors, windows and other items are approximate and this floorplan is to be used for illustrative purposes only. Unauthorized reproduction is prohibited.