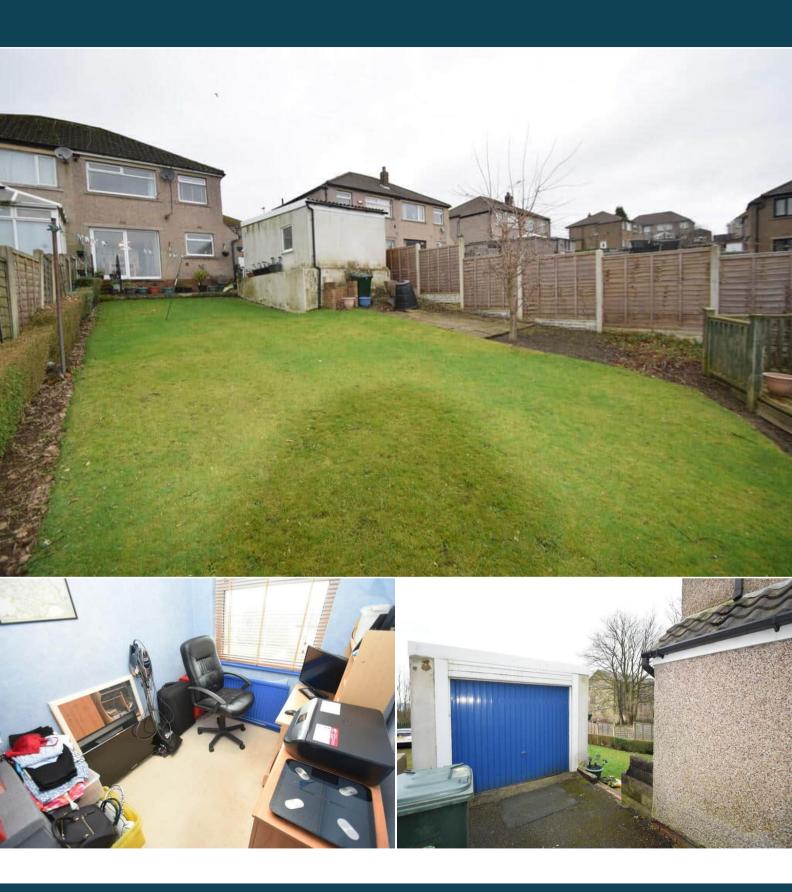

## Westlands Drive Bradford

Bettermove are proud to present this 3 bedroom semi-detached house in Bradford available with no forward chain.

The property benefits from double glazing, gas central heating throughout and has off street parking available via the driveway and garage.

The council tax band is C.

The interior of this beautifully presented property comprises a spacious living room, dining room and fitted kitchen on the ground floor. The first floor consists of 3 bedrooms and the family bathroom. The exterior boasts a private rear garden, perfect for enjoying the summer months.