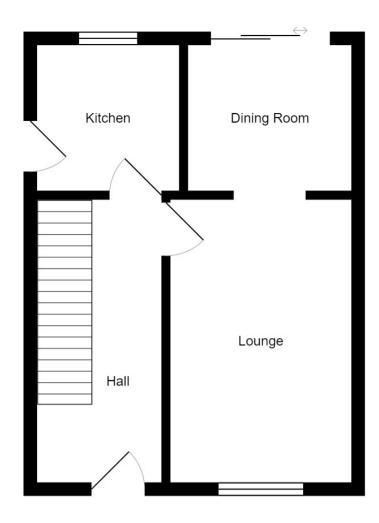

The council tax band is C.

The interior of this beautifully presented property comprises a spacious living room, dining room and fitted kitchen on the ground floor. The first floor consists of 3 bedrooms and the family bathroom. The exterior boasts a private rear garden, perfect for enjoying the summer months.