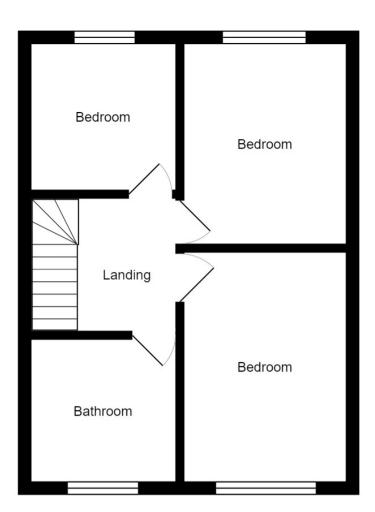

The council tax band is C.

The interior of this beautifully presented property comprises a spacious living room, dining room and fitted kitchen on the ground floor. The first floor consists of 3 bedrooms and the family bathroom. The exterior boasts a private rear garden, perfect for enjoying the summer months.