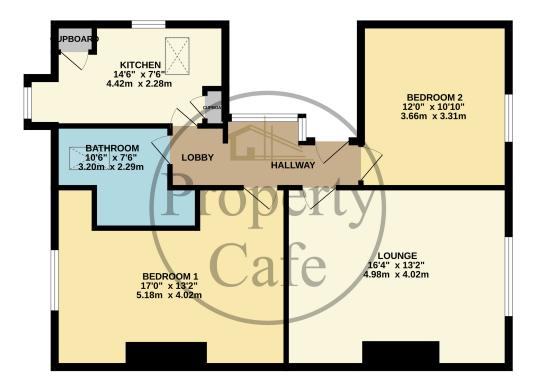

1c Chepbourne Road, Bexhill-on-Sea, East Sussex, TN40 1QU

£195,000

- Top Floor Apartment For Sale
- Spacious Lounge/Diner
- Modern Fitted Kitchen
- Two Well Proportioned Bedrooms
- Extended & Modern Fitted Bathroom
- Gas Central Heated & Double Glazed
- Decorated In Modern Colour Schemes Throughout
- Sought After Town Centre Location
- Long Lease & Low Outgoings
- Viewing Highly Recommended

**TOP FLOOR FLAT** 

While a very attemp has been made to ensure the accuracy of the florydan contained here, measurements of dones, involves, income and igny other them are approximate and no responsibility is taken for say ency, omission or mis-statement. This plan is for illustrative purposes only and should be used as such by any prospective purchaser. The services, systems and applicate show have not been tested and no guarantee as to their operability or efficiency can be given. Alse with Mercine 2020.