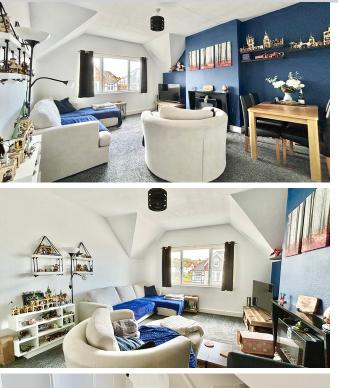

1c Chepbourne Road, Bexhill-on-Sea, East Sussex, TN40 1QU

£195,000

- Top Floor Apartment For Sale
- Spacious Lounge/Diner
- Modern Fitted Kitchen
- Two Well Proportioned Bedrooms
- Extended & Modern Fitted Bathroom
- Gas Central Heated & Double Glazed
- Decorated In Modern Colour Schemes Throughout
- Sought After Town Centre Location
- Long Lease & Low Outgoings
- Viewing Highly Recommended