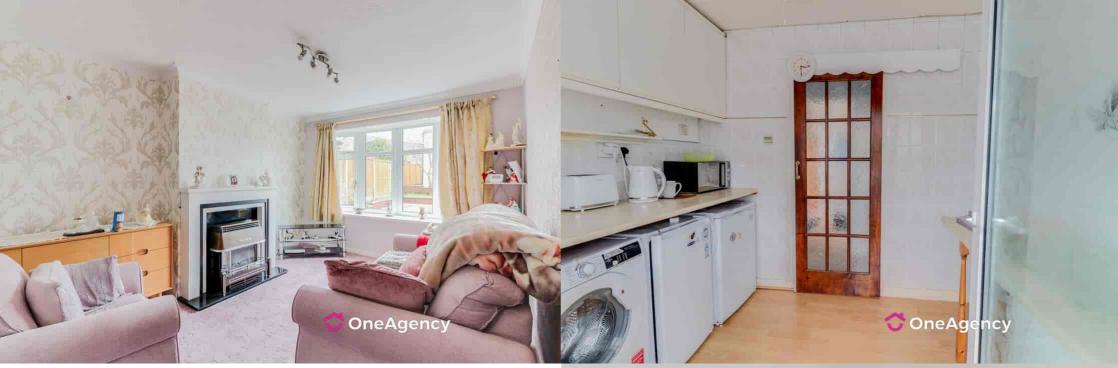

## Lounge

4.51m x 3.15m (14' 10" x 10' 4") A double glazed window, fireplace and surround, radiator and carpet flooring.

#### Kitchen

2.63m x 2.01m (8' 8" x 6' 7") A range of wall units, space for a cooker, plumbing for a washing machine, space for a fridge and freezer, door to the side porch, radiator and laminate flooring.