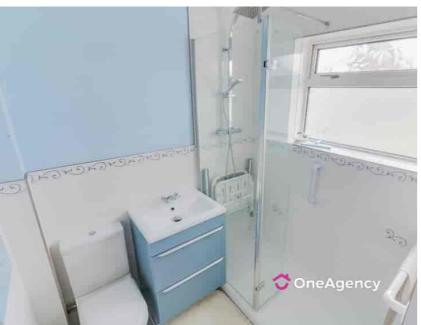

#### Shower Room

2.03m x 1.92m (6' 8" x 6' 4") A white suite with walk in shower unit, vanity hand wash basin, low level W/C, radiator, part tiled walls, double glazed window and vinyl flooring.