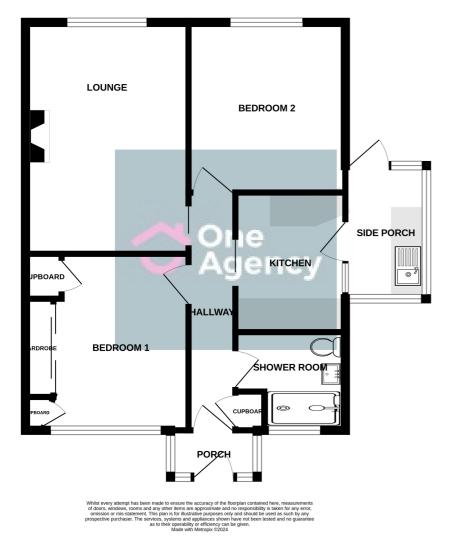

# **Ground Floor**

#### Porch

 $1.70 \text{m} \times 0.91 \text{m}$  (5' 7" x 3' 0") UPVC front door, double glazed windows and tiled flooring.

# Hallway

A radiator and carpet flooring.

## Lounge

4.51m x 3.15m (14' 10" x 10' 4") A double glazed window, fireplace and surround, radiator and carpet flooring.

#### Kitchen

2.63m x 2.01m (8' 8" x 6' 7") A range of wall units, space for a cooker, plumbing for a washing machine, space for a fridge and freezer, door to the side porch, radiator and laminate flooring.

# Side Porch

 $2.86m \times 1.58m (9' 5" \times 5' 2")$  UPVC door, double glazed windows and carpet flooring.

### Bedroom One

3.48m x 2.65m (11' 5" x 8' 8") Fitted wardrobe units, storage cupboard with combi-boiler, radiator, double glazed window and carpet flooring.

#### **Bedroom Two**

3.30m x 3.03m (10' 10" x 9' 11") A double glazed window, radiator and carpet flooring.

#### Shower Room

2.03m x 1.92m (6' 8" x 6' 4") A white suite with walk in shower unit, vanity hand wash basin, low level W/C, radiator, part tiled walls, double glazed window and vinyl flooring.

#### **GROUND FLOOR**

OneAgency, 9 & 10 Ridge House Drive, Festival Park, Stoke-on-Trent, ST1 5SJ 01782 970222

hello@oneagencygroup.co.uk

Every attempt has been made to ensure accuracy, however, all measurements are approximate and for illustrative purposes only. Not to scale.