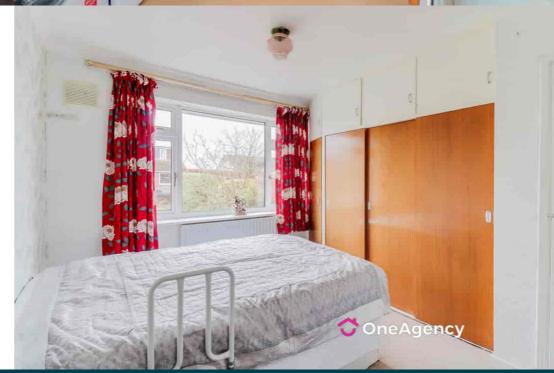

### Bedroom One

3.48m x 2.65m (11' 5" x 8' 8") Fitted wardrobe units, storage cupboard with combi-boiler, radiator, double glazed window and carpet flooring.

#### **Bedroom Two**

3.30m x 3.03m (10' 10" x 9' 11") A double glazed window, radiator and carpet flooring.