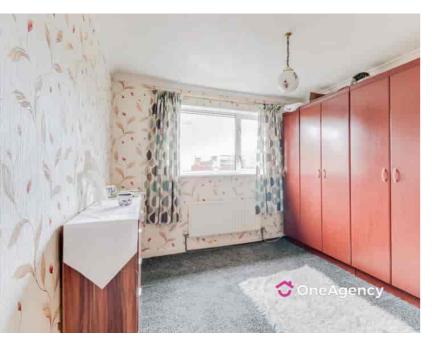

### Bedroom One

3.48m x 2.65m (11' 5" x 8' 8") Fitted wardrobe units, storage cupboard with combi-boiler, radiator, double glazed window and carpet flooring.

#### **Bedroom Two**

3.30m x 3.03m (10' 10" x 9' 11") A double glazed window, radiator and carpet flooring.