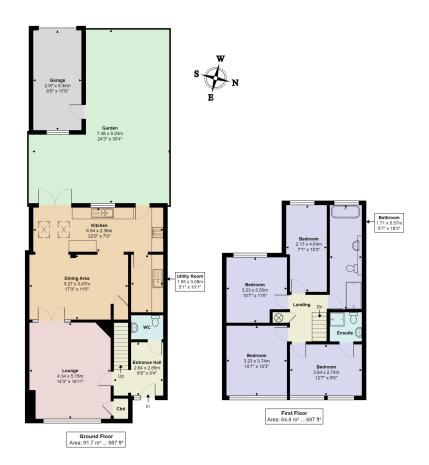

## Beechfield, Hoddesdon, EN11 9QF

Total Area: 156.5 m² ... 1684 ft² (excluding garden)