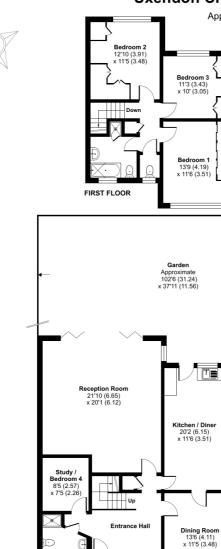

Entering through the front door there is a spacious wide entrance hall that leads through at the rear to a large extended reception room which is great for entertaining and also has bi folding patio doors leading out to a superb decked, split level terrace which steps down to a beautifully kept lawned rear garden. There is a dining room to the front which also leads through to the fitted kitchen at the rear. The side of the property has been extended on the ground floor to provide a study/ 4th bedroom, a downstairs shower room/wc and a widened rear extended lounge.

The first floor comprises of a landing, three double bedrooms and a bathroom and wc and a second separate wc.

There is potential to extend into the loft or above the side extension (stpp).

The front garden is hard paved and provides off street parking for 4 cars. The rear Garden is stunning and also boasts a side access.

## **Uxendon Crescent, Wembley, HA9**

ήΞ

GROUND FLOOR

Certified Property Floor plan produced in accordance with RICS Property Measurement Standards incorporating International Property Measurement Standards (IPMS2 Residential). ©ntchecom 2024. Produced for Cow & Co Properties Ltd. REF: 1121592

Approximate Area = 1684 sq ft / 156.4 sq m For identification only - Not to scale

Tel: 0208 065 0010 Email: thehub@cowandco-london.com Web: cowandco-london.com

Agents note: All measurements are approximate and whilst every attempt has been made to ensure accuracy they are for general guidance only and must not be relied on. The fixture and fittings referred to have not been tested and therefore no guarantee can be given that they are in working order. Internal photographs are reproduced for general information and it must not be inferred that any item shown is included with the property.