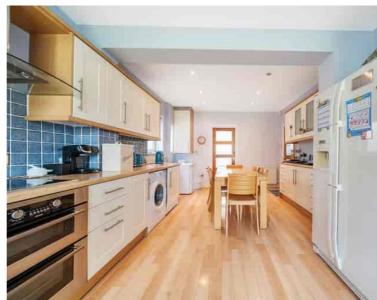

Entering through the front door there is a spacious wide entrance hall that leads through at the rear to a large extended reception room which is great for entertaining and also has bi folding patio doors leading out to a superb decked, split level terrace which steps down to a beautifully kept lawned rear garden. There is a dining room to the front which also leads through to the fitted kitchen at the rear. The side of the property has been extended on the ground floor to provide a study/ 4th bedroom, a downstairs shower room/wc and a widened rear extended lounge.