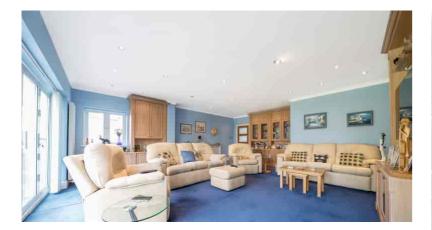

Entering through the front door there is a spacious wide entrance hall that leads through at the rear to a large extended reception room which is great for entertaining and also has bi folding patio doors leading out to a superb decked, split level terrace which steps down to a beautifully kept lawned rear garden. There is a dining room to the front which also leads through to the fitted kitchen at the rear. The side of the property has been extended on the ground floor to provide a study/ 4th bedroom, a downstairs shower room/wc and a widened rear extended lounge.