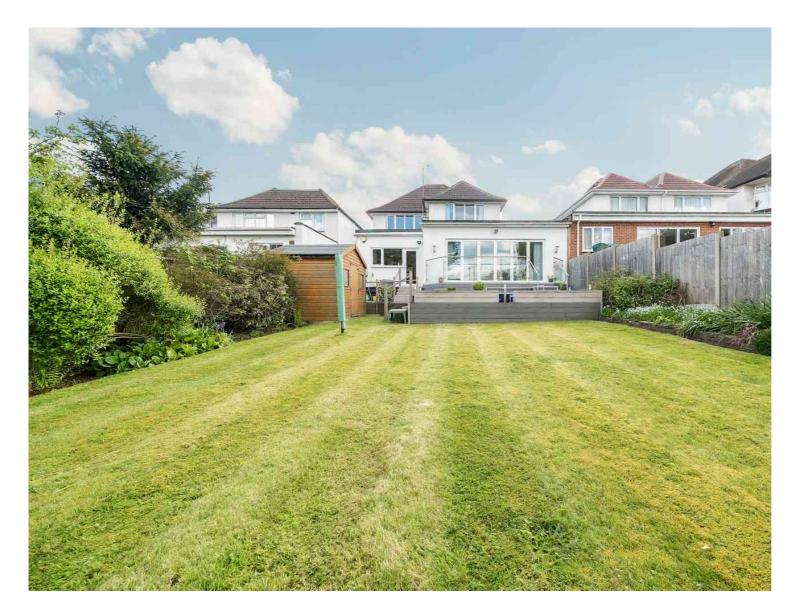

Entering through the front door there is a spacious wide entrance hall that leads through at the rear to a large extended reception room which is great for entertaining and also has bi folding patio doors leading out to a superb decked, split level terrace which steps down to a beautifully kept lawned rear garden. There is a dining room to the front which also leads through to the fitted kitchen at the rear. The side of the property has been extended on the ground floor to provide a study/ 4th bedroom, a downstairs shower room/wc and a widened rear extended lounge.

The first floor comprises of a landing, three double bedrooms and a bathroom and wc and a second separate wc.

There is potential to extend into the loft or above the side extension (stpp).

The front garden is hard paved and provides off street parking for 4 cars. The rear Garden is stunning and also boasts a side access.