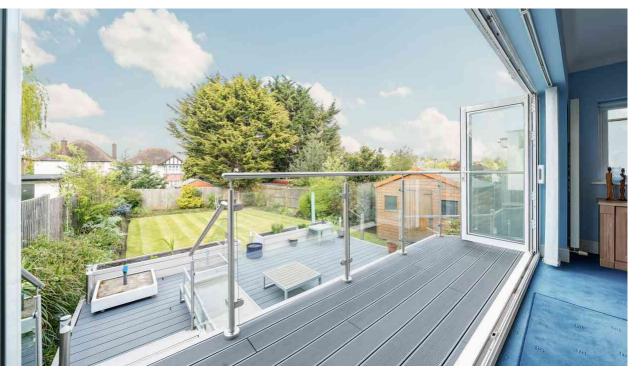

Entering through the front door there is a spacious wide entrance hall that leads through at the rear to a large extended reception room which is great for entertaining and also has bi folding patio doors leading out to a superb decked, split level terrace which steps down to a beautifully kept lawned rear garden. There is a dining room to the front which also leads through to the fitted kitchen at the rear. The side of the property has been extended on the ground floor to provide a study/ 4th bedroom, a downstairs shower room/wc and a widened rear extended lounge.

The first floor comprises of a landing, three double bedrooms and a bathroom and wc and a second separate wc.

There is potential to extend into the loft or above the side extension (stpp).

The front garden is hard paved and provides off street parking for 4 cars. The rear Garden is stunning and also boasts a side access.