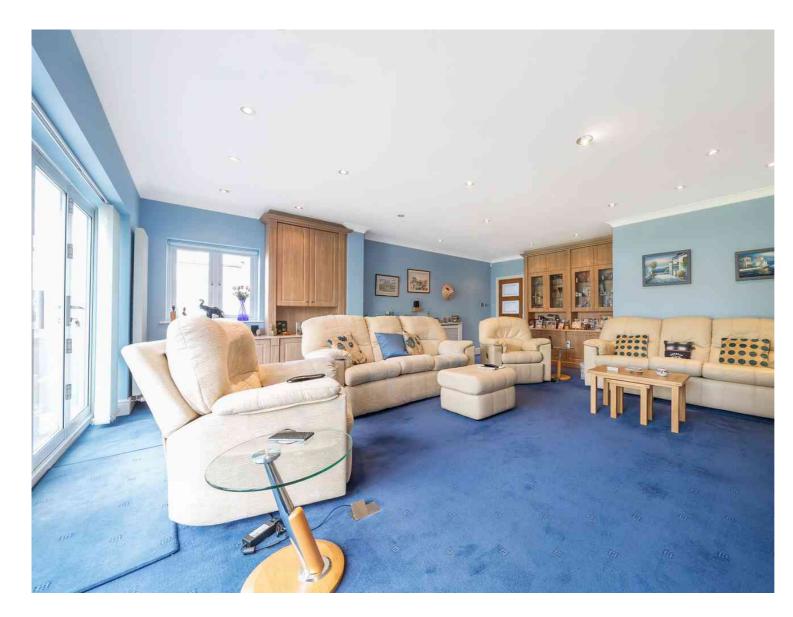

Entering through the front door there is a spacious wide entrance hall that leads through at the rear to a large extended reception room which is great for entertaining and also has bi folding patio doors leading out to a superb decked, split level terrace which steps down to a beautifully kept lawned rear garden. There is a dining room to the front which also leads through to the fitted kitchen at the rear. The side of the property has been extended on the ground floor to provide a study/ 4th bedroom, a downstairs shower room/wc and a widened rear extended lounge.