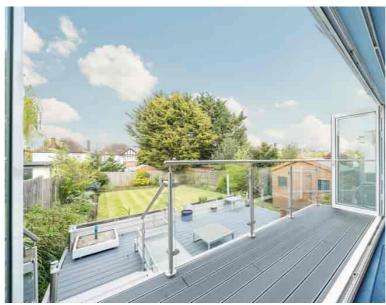

Entering through the front door there is a spacious wide entrance hall that leads through at the rear to a large extended reception room which is great for entertaining and also has bi folding patio doors leading out to a superb decked, split level terrace which steps down to a beautifully kept lawned rear garden. There is a dining room to the front which also leads through to the fitted kitchen at the rear. The side of the property has been extended on the ground floor to provide a study/ 4th bedroom, a downstairs shower room/wc and a widened rear extended lounge.

The first floor comprises of a landing, three double bedrooms and a bathroom and wc and a second separate wc.

There is potential to extend into the loft or above the side extension (stpp).

The front garden is hard paved and provides off street parking for 4 cars. The rear Garden is stunning and also boasts a side access.