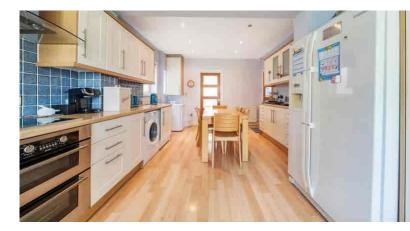

Entering through the front door there is a spacious wide entrance hall that leads through at the rear to a large extended reception room which is great for entertaining and also has bi folding patio doors leading out to a superb decked, split level terrace which steps down to a beautifully kept lawned rear garden. There is a dining room to the front which also leads through to the fitted kitchen at the rear. The side of the property has been extended on the ground floor to provide a study/ 4th bedroom, a downstairs shower room/wc and a widened rear extended lounge.