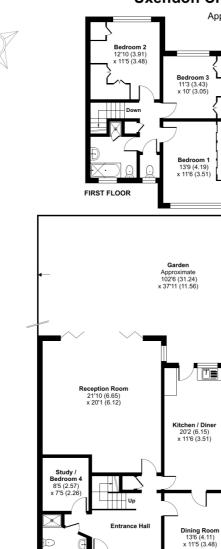

## **Uxendon Crescent, Wembley, HA9**

ήΞ

GROUND FLOOR

Certified Property Floor plan produced in accordance with RICS Property Measurement Standards incorporating International Property Measurement Standards (IPMS2 Residential). ©ntchecom 2024. Produced for Cow & Co Properties Ltd. REF: 1121592

Approximate Area = 1684 sq ft / 156.4 sq m For identification only - Not to scale

Tel: 0208 065 0010 Email: thehub@cowandco-london.com Web: cowandco-london.com

Agents note: All measurements are approximate and whilst every attempt has been made to ensure accuracy they are for general guidance only and must not be relied on. The fixture and fittings referred to have not been tested and therefore no guarantee can be given that they are in working order. Internal photographs are reproduced for general information and it must not be inferred that any item shown is included with the property.