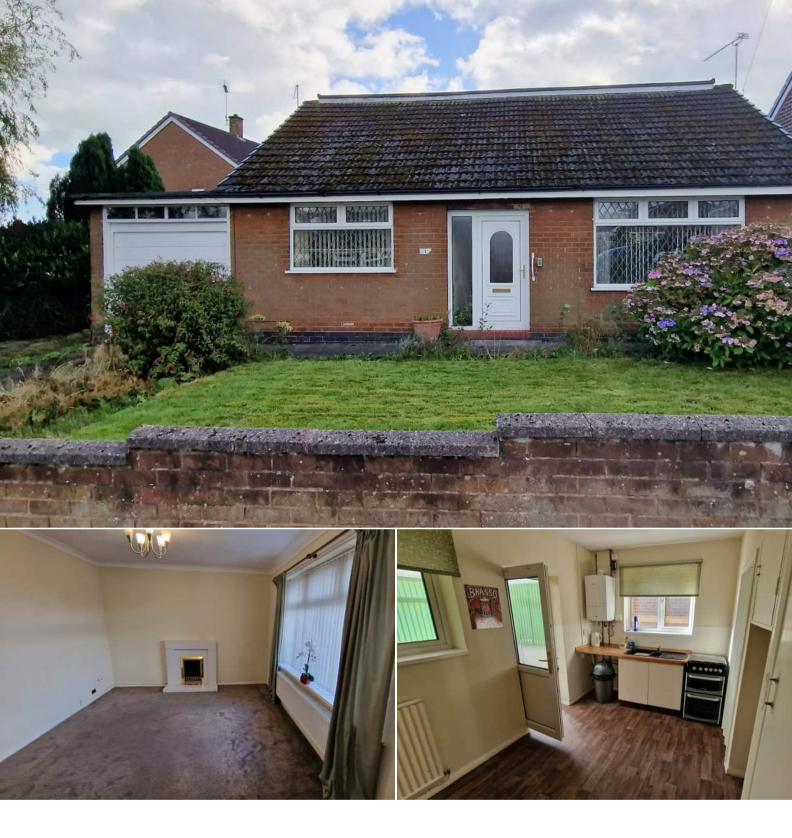

## Axon Crescent Stoke-on-Trent

Bettermove are proud to present this 3 bedroom detached bungalow in Stoke-on-Trent available with no forward chain.

The property benefits from double glazing, gas central heating throughout and has off street parking available via the driveway and garage. The council tax band is C.

The interior of this spacious property comprises a spacious living room, dining room, one double bedroom, the family bathroom, conservatory and fitted kitchen on the ground floor. The first floor consists of 2 spacious bedrooms. The exterior boasts a private rear garden, perfect for enjoying the summer months.