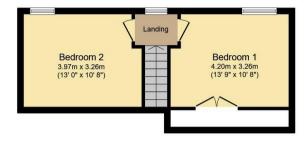

**First Floor** 

Total floor area 121.1 sq.m. (1,303 sq.ft.) approx

This floor plan is for illustrative purposes only. It is not drawn to scale. Any measurements, floor areas (including any total floor area), openings and orientation are approximate. No details are guaranteed, they cannot be relied upon for any purpose and they do not form part of any agreement. No liability is taken for any error, omission or misstatement. A party must rely upon its own inspection(s). Plan produced for Purple Bricks. Powered by www.focalagent.com