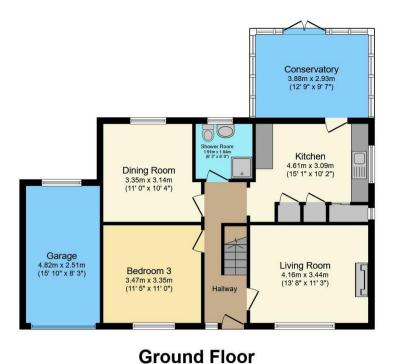

**First Floor** 

Total floor area 121.1 sq.m. (1,303 sq.ft.) approx

This floor plan is for illustrative purposes only. It is not drawn to scale. Any measurements, floor areas (including any total floor area), openings and orientation are approximate. No details are guaranteed, they cannot be relied upon for any purpose and they do not form part of any agreement. No liability is taken for any error, omission or misstatement. A party must rely upon its own inspection(s). Plan produced for Purple Bricks. Powered by www.focalagent.com