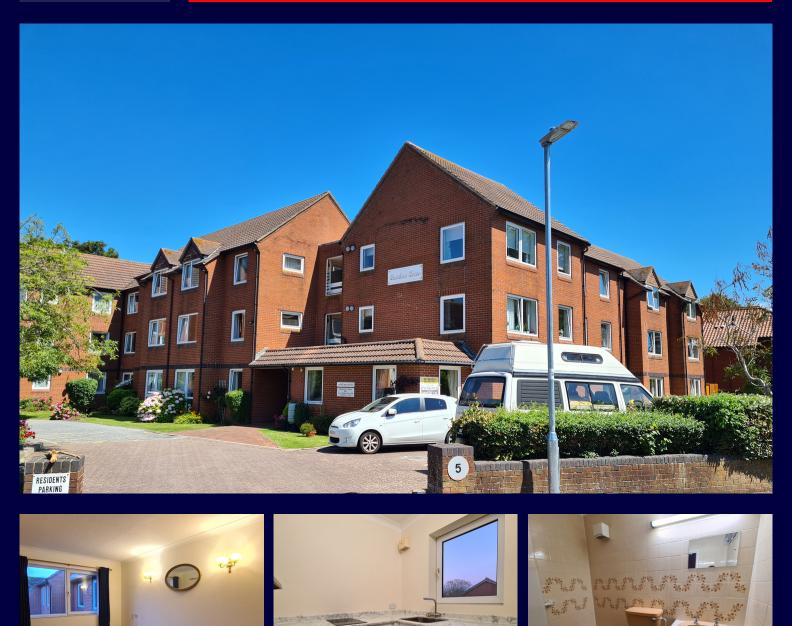

### ACCOMMODATION:

The Accommodation briefly comprises; Entrance Hall with large built in Airing Cupboard, Newly fitted Kitchen, Lounge Diner, Bathroom and Double Bedroom with build in wardrobe. The property benefits from Double Glazing, Electric Off Peak Heating, Communal Gardens, Parking is available on a 1st Come, 1st Serve basis.

#### **OUTGOINGS:**

The tenants will be responsible for all outgoings. Somerset (Sedgemoor District) Council Tax Band 'A' £1,501.31 - 2024/25