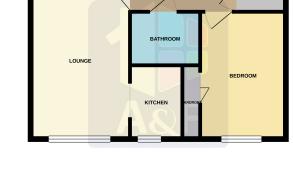

### ACCOMMODATION:

The Accommodation briefly comprises; Entrance Hall with large built in Airing Cupboard, Newly fitted Kitchen, Lounge Diner, Bathroom and Double Bedroom with build in wardrobe. The property benefits from Double Glazing, Electric Off Peak Heating, Communal Gardens, Parking is available on a 1st Come, 1st Serve basis.

# NOVEMBER 2024

GROUND FLOOR

429 sq.ft. (39.9 sq.m.) approx.

ENTRANCE HALL

AIRING CUPB

TOTAL FLOOR AREA: 429 sq.1. (32.9 sq.m.) approx. White every altering has been made to ensure the accuracy of the floorplan contained here, measurement of occur, andreas, norms and any other terms are approximate and no suppossibility in taken for any entor measurement. The join is to the database purpose with and should be used as such to yary prospective purpose. The service, vurteem and accidences there have not been trade of a quarter