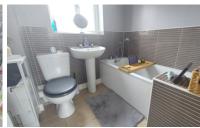

## **BATHROOM**

Fitted with a three piece suite comprising WC, wash hand basin and bath with mixer tap, shaver point, pert tiled walls, tiled flooring and UPVC window to front.