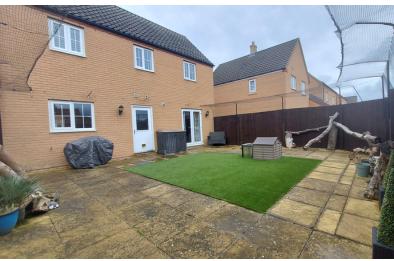

# **OUTSIDE**

Garage and parking to the rear.

The rear garden has paved patio with artificial grass, gated rear access, door to garage and enclosed by fencing.