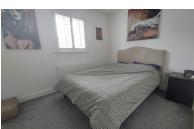

#### **BEDROOM ONE**

15' 7"  $\times$  10' 0" (4.75m  $\times$  3.05m) (approx.) UPVC window to front, blinds and cupboard/wardrobe.

# **BEDROOM TWO**

9' 11" x 8' 6" (3.02m x 2.59m) (approx.) UPVC window to front, blinds and radiator.

## **BEDROOM THREE**

9' 10" x 6' 9" (3.00m x 2.06m) (approx.) UPVC window to rear and radiator.