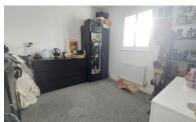

#### **BEDROOM ONE**

15' 7"  $\times$  10' 0" (4.75m  $\times$  3.05m) (approx.) UPVC window to front, blinds and cupboard/wardrobe.

# **BEDROOM TWO**

9' 11" x 8' 6" (3.02m x 2.59m) (approx.) UPVC window to front, blinds and radiator.

## **BEDROOM THREE**

9' 10" x 6' 9" (3.00m x 2.06m) (approx.) UPVC window to rear and radiator.