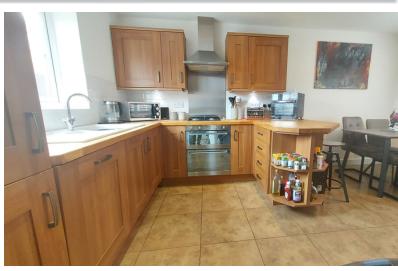

# KITCHEN/BREAKFAST

Fitted with a range of base and eye level units, enamel sink with mixer tap, part tiled walls, integrated oven, hob, extractor fan, integrated fridge freezer, integrated dishwasher, tiled flooring, downlighting, radiator and UPVC windows to front and rear.