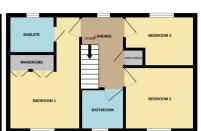

#### **LANDING**

UPVC window to rear, radiator, airing cupboard and loft access.

#### **BEDROOM ONE**

15' 7"  $\times$  10' 0" (4.75m  $\times$  3.05m) (approx.) UPVC window to front, blinds and cupboard/wardrobe.

## **ENSUITE**

Fitted with a three piece suite comprising WC, wash hand basin and shower cubicle, part tiled walls, radiator, extractor fan, downlighting and UPVC window to rear.

# **BEDROOM TWO**

9' 11" x 8' 6" (3.02m x 2.59m) (approx.) UPVC window to front, blinds and radiator.

## **BEDROOM THREE**

9' 10" x 6' 9" (3.00m x 2.06m) (approx.) UPVC window to rear and radiator.

## **BATHROOM**

Fitted with a three piece suite comprising WC, wash hand basin and bath with mixer tap, shaver point, pert tiled walls, tiled flooring and UPVC window to front.

## **AGENTS NOTE**

The floorplan is for illustrative purposes only. Fixtures and fittings may not represent the current state of the property. Not to scale and is meant as a guide only.

As is normal with many modern housing estates, there is an annual fee for the upkeep of the roads, lighting and communal green areas. For further information please call Rosedale Property Agents.