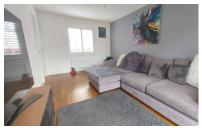

#### **LOUNGE**

15' 7" x 9' 8" (4.75m x 2.95m) (approx.) UPVC window to front, French doors to garden, wood flooring, radiator and fitted blinds.