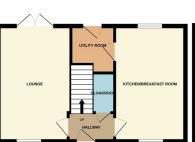

#### **ENTRANCE HALL**

Half glazed door to front, stairs to first floor, tiled flooring and radiator.

# **CLOAKROOM**

Fitted with a two piece suite comprising WC and wash hand basin and extractor fan.

#### **LOUNGE**

15' 7" x 9' 8" (4.75m x 2.95m) (approx.) UPVC window to front, French doors to garden, wood flooring, radiator and fitted blinds.

# KITCHEN/BREAKFAST

Fitted with a range of base and eye level units, enamel sink with mixer tap, part tiled walls, integrated oven, hob, extractor fan, integrated fridge freezer, integrated dishwasher, tiled flooring, downlighting, radiator and UPVC windows to front and rear.

#### UTILITY

6' 7" x 5' 11" (2.01m x 1.80m) (approx.) Plumbing and space for washing machine and tumble dryer, wall mounted gas boiler, radiator, tiled flooring and half glazed door to rear.

## **AGENTS NOTE**

The floorplan is for illustrative purposes only. Fixtures and fittings may not represent the current state of the property. Not to scale and is meant as a guide only.

As is normal with many modern housing estates, there is an annual fee for the upkeep of the roads, lighting and communal green areas. For further information please call Rosedale Property Agents.