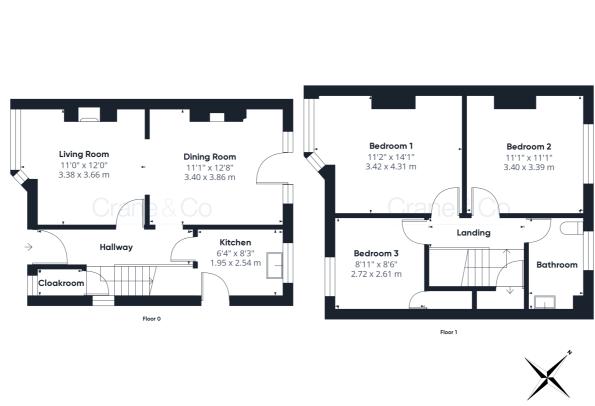

### Room Sizes

Entrance Hallway Cloakroom Kitchen - 8' 3" x 6' 4" Living Room - 12' 0" x 11' 0" Dining Room - 12' 8" x 11' 1" Bedroom 1 - 14' 1" x 11' 2" Bedroom 2 - 11' 1" x 11' 1" Bedroom 3 - 8' 11" x 8' 6" Bathroom