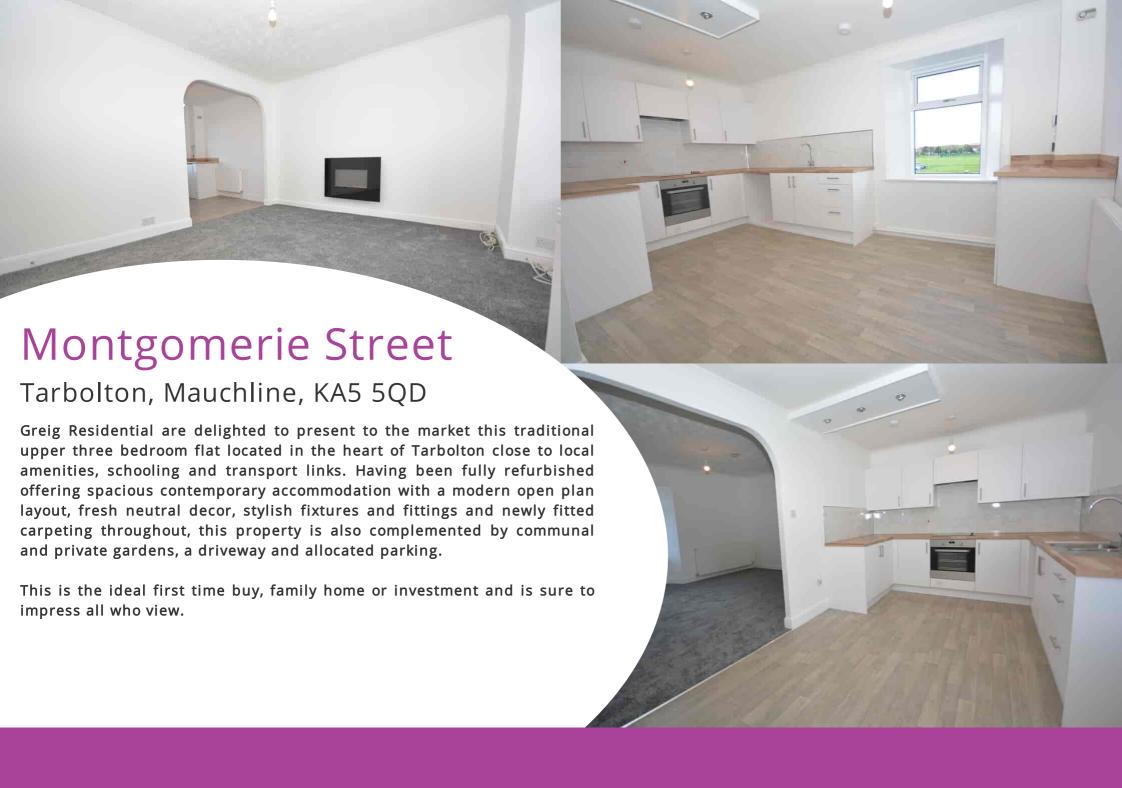

## Lounge

 $4.47 \,\mathrm{m} \times 3.52 \,\mathrm{m}$  (14' 8" x 11' 7") Generously proportioned main apartment with contemporary open plan layout to kitchen, freshly decorated with fresh white decor, ceiling coving, feature electric fire place, plentiful space for free standing furniture, a newly fitted stylish carpet and a double glazed window to the front.

### Kitchen

4.72m x 2.97m (15' 6" x 9' 9") Dining sized modern kitchen complete with white gloss wall and base units offering plentiful storage with complementary work surface, integrated oven, ceramic hob, stainless steel sink and drainer, plumbing and space for fridge freezer and washing machine, crisp white decor, wet wall splashback, ceiling coving, laminate flooring and a double glazed window to the rear offering open outlooks over the park and open countryside.