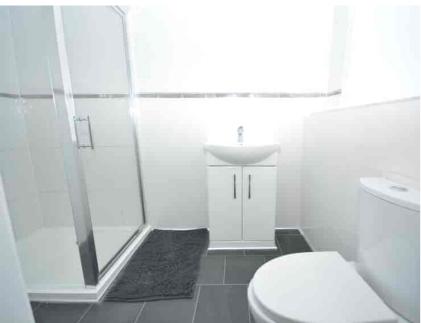

# Shower Room

2.63m x 1.60m (8' 8" x 5' 3") Completing the accommodation is the family bathroom comprising of a wash hand basin, wc, good sized shower cubicle with electric shower, heated towel rail, crsip white tiling to walls, laminate flooring and a double glazed window to the rear.