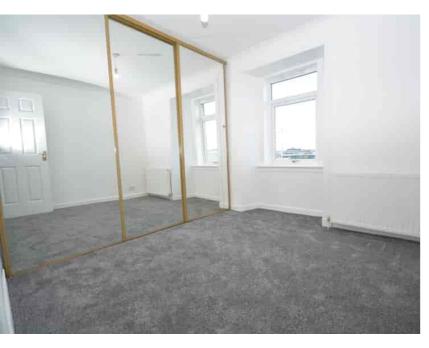

#### Bedroom One

3.50m x 3.82m (11' 6" x 12' 6") Spacious master bedroom comprising of crisp white, fitted carpet and a double glazed window to the front.

#### Bedroom Two

 $3.04 \text{m} \times 2.78 \text{m}$  (10' 0"  $\times$  9' 1") Rear facing double bedroom with crisp white decor, ceiling coving, mirrored door fitted wardrobes, ceiling coving, newly fitted carpet and a double glazed window.

#### Bedroom Three

3.04m x 2.42m (10' 0" x 7' 11") Good sized single bedroom with crisp white decor, ceiling coving, fitted carpet and a double glazed window to the front.