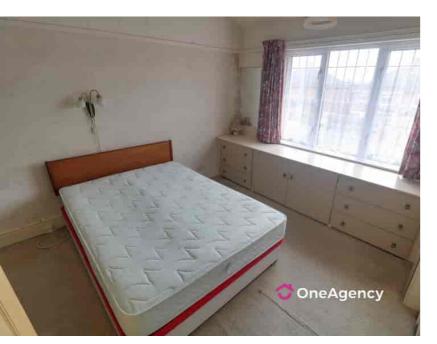

#### Bedroom 1

Double glazed window to the front, fitted wardrobe and storage space.

#### Bedroom 2

Double glazed window to the front.

#### Bedroom 3

Double glazed window to the rear.