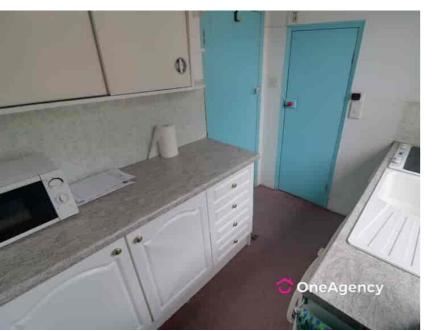

#### Kitchen

Double glazed frosted window to the rear, sink and drainer unit, fitted oven and hob, walk in store / pantry.