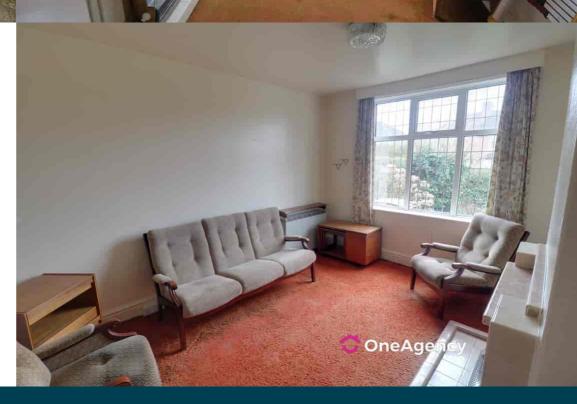

#### Living Room

Double glazed window to the front, feature fireplace, electric heater.