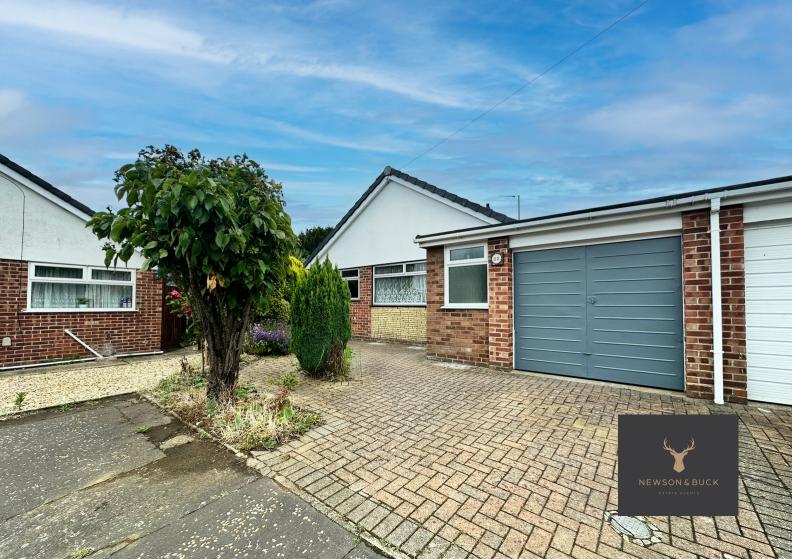

22 Field End Close Gaywood King's Lynn Norfolk PE30 4AZ

£1,300 pcm

Newson & Buck are delighted to offer to the lettings market this very well presented and newly refurbished three double bedroom link detached bungalow situated within walking distance to the Queen Elizabeth Hospital. Nestled in the corner of the cul-de-sac the property benefits from a spacious garden to the side and rear. Internally the property has been redecorated throughout and benefits from a newly installed kitchen and bathroom. In brief the bungalow consists of; Porch, lounge with dining area of set, newly fitted kitchen, inner hallway, newly fitted bathroom suite, three double bedrooms, gas central heating and double glazing. To the front of the property there is brick weave driveway leading to garage with up and over door, mature borders and access to the rear of the property. A mature garden is found to the side and rear of the property with brick weaved areas and patios.

## Outside

To the front of the property is a brick weave driveway, garage with up and over door, mature borders and access to rear garden.

There are mature gardens to the side and rear of the property.

rightmove 🗅