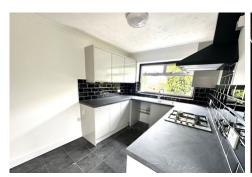

#### Kitchen

A newly fitted kitchen, fitted with an array of wall mounted base and storage cupboards, plumbing for washing machine, integrated electric oven, gas hob, extractor hood, space for fridge freezer, tiled splash backs, tiled flooring, radiator, window to front and door to side.