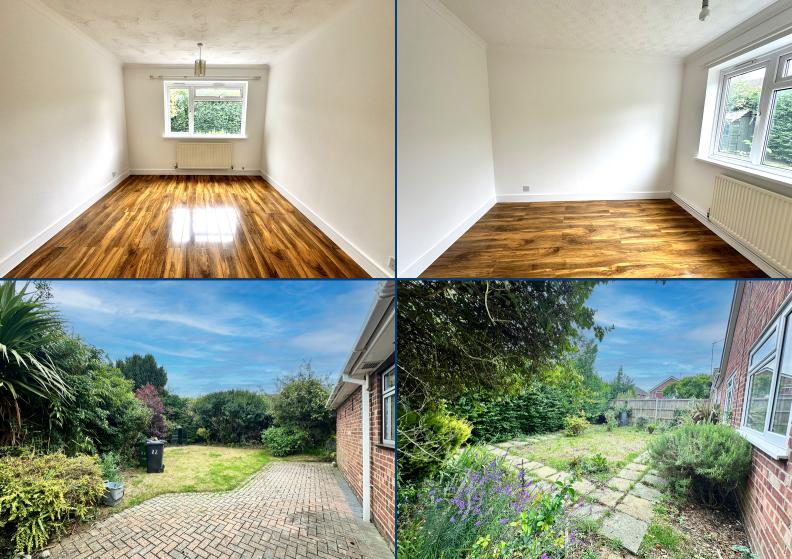

#### **Master Bedroom**

Wooden flooring, radiator and window to rear.

## **Bedroom Two**

Wooden flooring, radiator and window to rear.

## **Bedroom Three**

Wooden flooring, radiator and window to rear.

## Outside

To the front of the property is a brick weave driveway, garage with up and over door, mature borders and access to rear garden.

There are mature gardens to the side and rear of the property.

rightmove 🗅