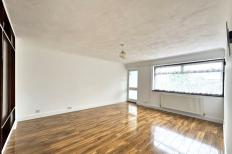

## Lounge/Diner

Wooden flooring, radiator, window to front off set dining area with window to side and radiator, access to kitchen.

#### **Master Bedroom**

Wooden flooring, radiator and window to rear.

## **Bedroom Two**

Wooden flooring, radiator and window to rear.

## **Bedroom Three**

Wooden flooring, radiator and window to rear.