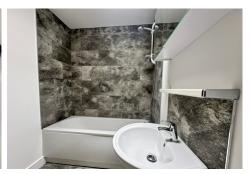

#### **Bathroom**

A three piece suite fitted with bath and shower over, low level WC, pedestal wash hand basin, tiled flooring, tiled surrounds, radiator and sky light,