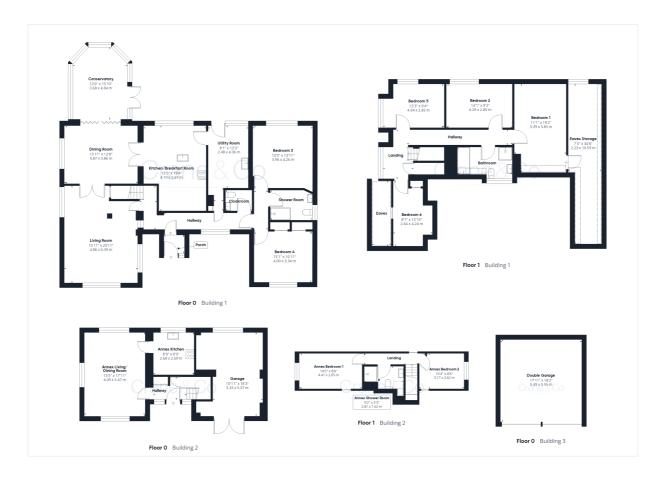

#### Room Sizes

Main House

Entrance Hall

Hallwav

Livina Room - 21' 0" x 16' 0"

Dinina Room - 12' 8" x 12' 7"

Conservatory - 16' 0" x 12' 0"

Kitchen/Breakfast Room - 18' 4" x 13' 6"

Utility Room - 13' 4" x 8' 2"

Cloakroom

Shower Room

Bedroom 3-13'11" x 13'1"

Bedroom 4 - 13' 1" x 11' 0"

Landing

Bedroom 1 - 19' 3" x 11' 1"

Bedroom 2 - 14' 2" x 9' 4"

Bedroom 5 - 13' 4" x 9' 4"

Bedroom 6 - 13' 10" x 8' 7"

Bath/Shower Room

Annexe

Entrance Hall

Living/Dining Room - 17' 11" x 13' 5"

Kitchen - 8' 9" x 8' 7"

Landing

Bedroom 1 - 14' 6" x 8' 8"

Bedroom 2 - 10' 5" x 8' 8"