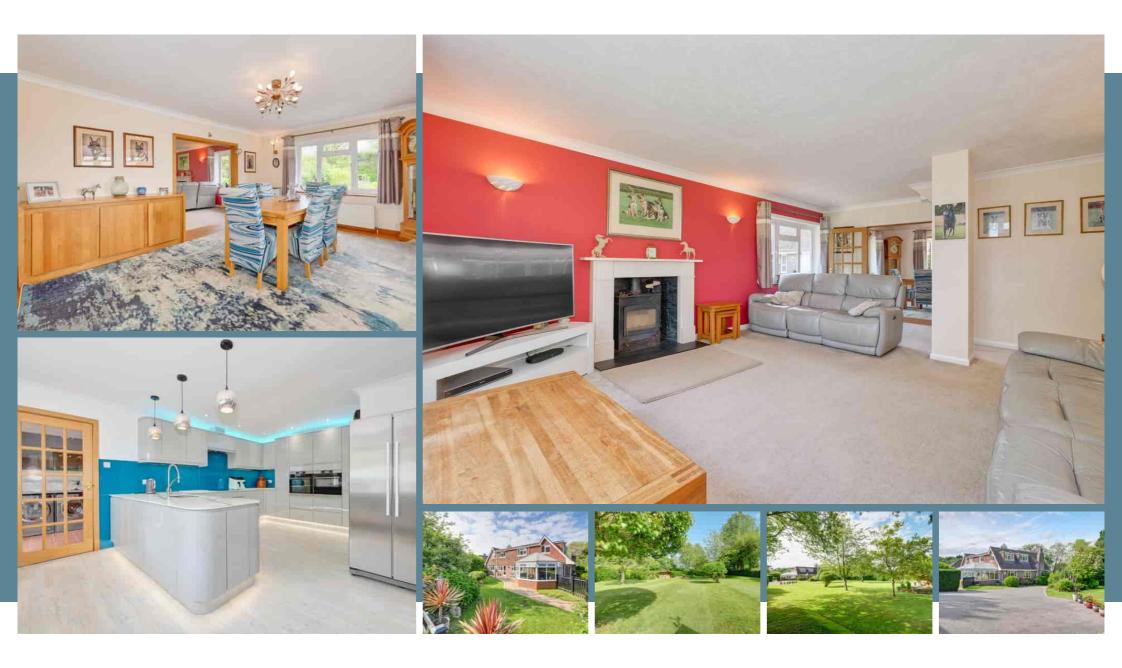

2 DETACHED VILLAGE HOMES ON ONE PLOT. A substantial 6 bedroom residence and detached 2 bedroom cottage. Perfect for so many combinations - perhaps different generations or a family living together, yet independently. Step into your own slice of paradise with spacious accommodation throughout and standing in established grounds of around 1.25 acres (tbc). The main house has space for the whole family with extensive and flexible accommodation. The newly fitted kitchen breakfast room is the heart of this lovely home and is fully equipped for any chef - opening through to the dining room which then flows to the living room and conservatory. The living room is a bright and welcoming room with a log burner and large windows which frame the views of the gardens. With a utility room to keep those noisy appliances out of the living space, the main home leaves little to be desired... While the cottage features a living room/dining room, fully fitted kitchen, 2 double bedrooms and a shower room. What more could you wish for?!