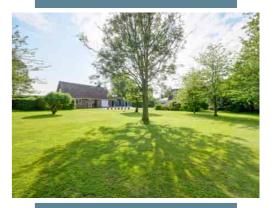

Approached via a choice of driveways, leading through the gardens, the setting of this home is like no other. With an oak double bay car port with electric roller doors added and additional single garage, plus ample driveway space, there is plentiful parking and garaging for numerous vehicles. The expansive lawned gardens lead to the summer house and the Koi pond area, which is perfect for summer BBQ's. Stunts Green is on the outskirts of the village of Herstmonceux offering local inns, village shops, post office, primary school and local buses. This home and its surroundings will take your breath away...