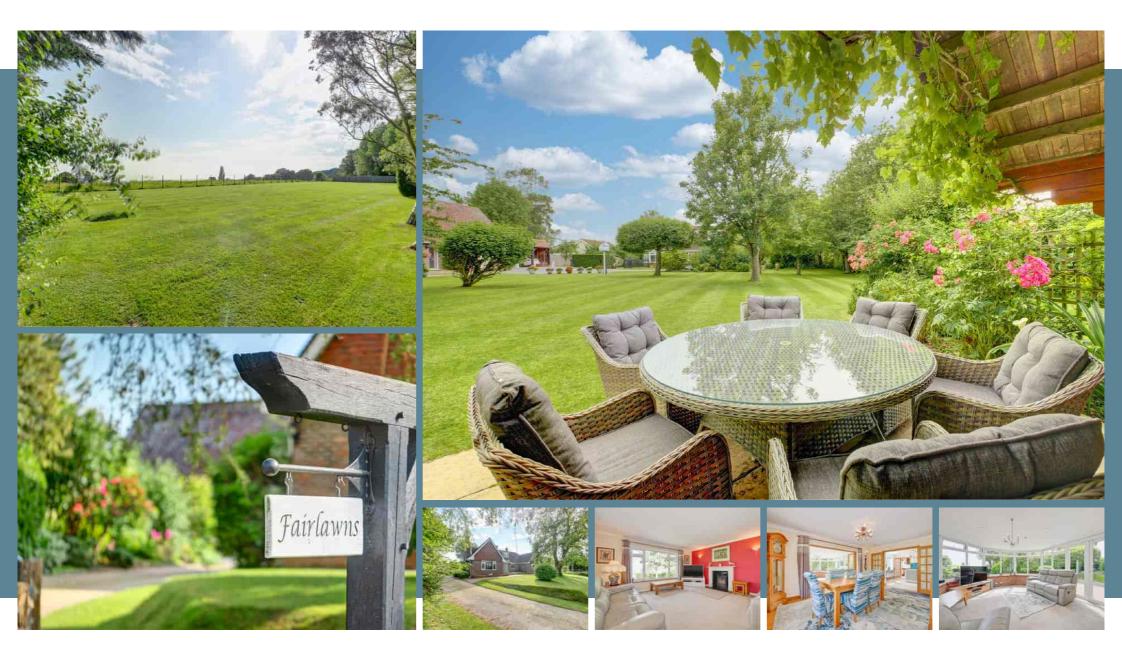

2 DETACHED VILLAGE HOMES ON ONE PLOT. A substantial 6 bedroom residence and detached 2 bedroom cottage. Perfect for so many combinations - perhaps different generations or a family living together, yet independently. Step into your own slice of paradise with spacious accommodation throughout and standing in established grounds of around 1.25 acres (tbc). The main house has space for the whole family with extensive and flexible accommodation. The newly fitted kitchen breakfast room is the heart of this lovely home and is fully equipped for any chef - opening through to the dining room which then flows to the living room and conservatory. The living room is a bright and welcoming room with a log burner and large windows which frame the views of the gardens. With a utility room to keep those noisy appliances out of the living space, the main home leaves little to be desired... While the cottage features a living room/dining room, fully fitted kitchen, 2 double bedrooms and a shower room. What more could you wish for?!

Approached via a choice of driveways, leading through the gardens, the setting of this home is like no other. With an oak double bay car port with electric roller doors added and additional single garage, plus ample driveway space, there is plentiful parking and garaging for numerous vehicles. The expansive lawned gardens lead to the summer house and the Koi pond area, which is perfect for summer BBQ's. Stunts Green is on the outskirts of the village of Herstmonceux offering local inns, village shops, post office, primary school and local buses. This home and its surroundings will take your breath away...