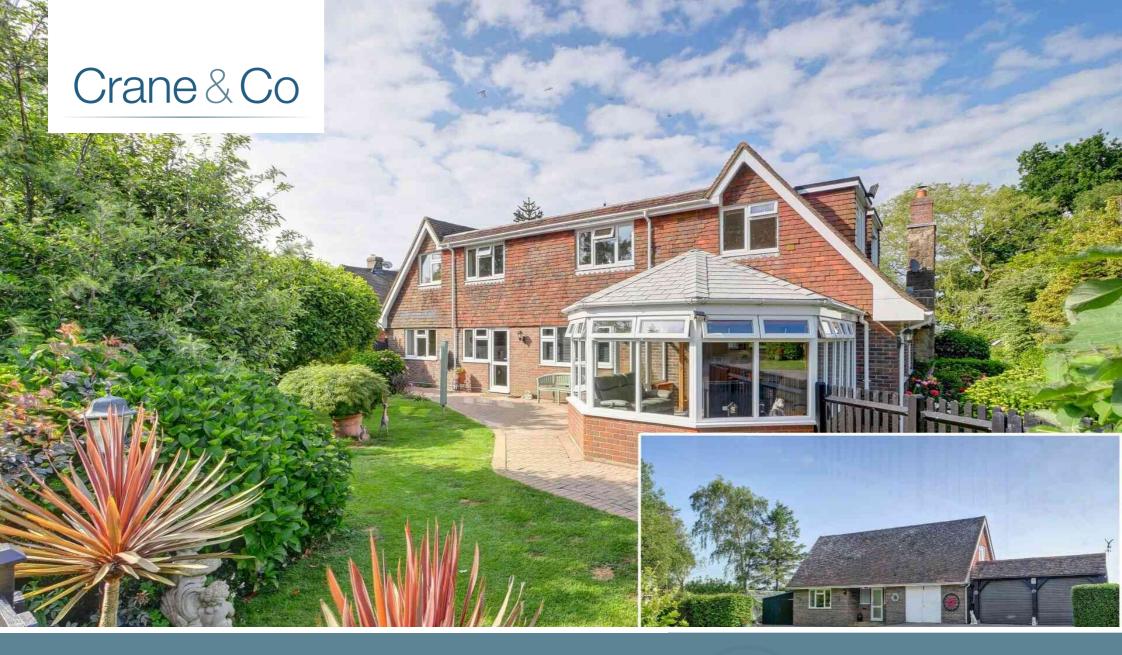

PRICE £1,250,000

Fairlawns, Stunts Green, Herstmonceux, East Sussex BN27 4PR

Image: I

## Fairlawns, Stunts Green, Herstmonceux, East Sussex BN27 4PR

PRICE £1,250,000

Freehold

₽■18 Bedroom = 3 Bathroom = 3 Reception

WATCH THE FILM AND 3D TOUR and view EXPERT PHOTOGRAPHY at craneandco.co.uk (ALL PROVIDED FREE FOR ALL OUR SELLERS)

2 DETACHED VILLAGE HOMES ON ONE PLOT. A substantial 6 bedroom residence and detached 2 bedroom cottage. Perfect for so many combinations - perhaps different generations or a family living together, yet independently. Step into your own slice of paradise with spacious accommodation throughout and standing in established grounds of around 1.25 acres (tbc). The main house has space for the whole family with extensive and flexible accommodation. The newly fitted kitchen breakfast room is the heart of this lovely home and is fully equipped for any chef - opening through to the dining room which then flows to the living room and conservatory. The living room is a bright and welcoming room with a log burner and large windows which frame the views of the gardens. With a utility room to keep those noisy appliances out of the living space, the main home leaves little to be desired... While the cottage features a living room/dining room, fully fitted kitchen, 2 double bedrooms and a shower room. What more could you wish for?!

Approached via a choice of driveways, leading through the gardens, the setting of this home is like no other. With an oak double bay car port with electric roller doors added and additional single garage, plus ample driveway space, there is plentiful parking and garaging for numerous vehicles. The expansive lawned gardens lead to the summer house and the Koi pond area, which is perfect for summer BBQ's. Stunts Green is on the outskirts of the village of Herstmonceux offering local inns, village shops, post office, primary school and local buses. This home and its surroundings will take your breath away...