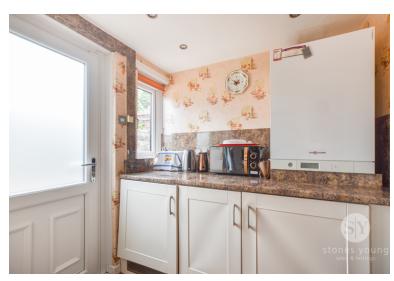

The front door brings you into the entrance vestibule opening up into the hallway with doors leading into the large 16ft family lounge which is light and airy and tastefully decorated with a central feature fireplace. The second reception room has a relaxed cosy feeling, the room could serve well for a work from home study space or second sitting room. Further down the hallway is the dining room with archway leading into the kitchen where there is plenty of storage space comprising of wall and base units with contrasting work surfaces, integrated fridge freezer, hob, cooker and dishwasher. The space also allows for freestanding appliances such as washing machine and tumble dryer.

## Kitchen

15' 11" x 6' 07" (4.85m x 2.01m) Range of fitted wall and base units with contrasting work surfaces, tiled and vinyl flooring, sink and drainer, integrated fridge and freezer, x5 ring gas cooker, gas oven, plumbed for washing machine, extractor fan, ceiling spot lights, wall mounted boiler, x2 double glazed upvc windows and door to the rear.