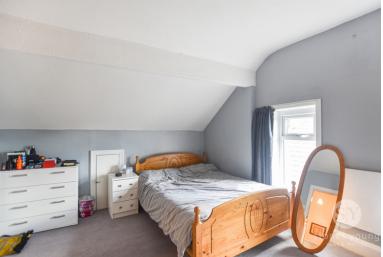

## Bedroom One

14' 00" x 16' 07" (4.27m x 5.05m) Double bedroom with carpet flooring, fitted wardrobes, basin, double glazed upvc window, panel radiator.