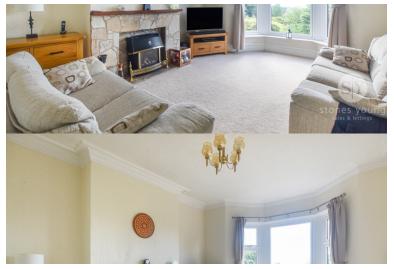

The front door brings you into the entrance vestibule opening up into the hallway with doors leading into the large 16ft family lounge which is light and airy and tastefully decorated with a central feature fireplace. The second reception room has a relaxed cosy feeling, the room could serve well for a work from home study space or second sitting room. Further down the hallway is the dining room with archway leading into the kitchen where there is plenty of storage space comprising of wall and base units with contrasting work surfaces, integrated fridge freezer, hob, cooker and dishwasher. The space also allows for freestanding appliances such as washing machine and tumble dryer.

## Lounge

16' 05" x 12' 04" (5.00m x 3.76m) Carpet flooring, gas fire, panel radiator, TV point, double glazed upvc window.