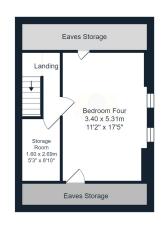

## SECOND FLOOR

## **Bedroom Four**

17' 5" x 11' 2" (5.31m x 3.40m) Double bedroom with carpet flooring, x2 double glazed upvc windows, panel radiator. Access into the alcoves for additonal storage space.

Storage Room - 8'10"x5'03"