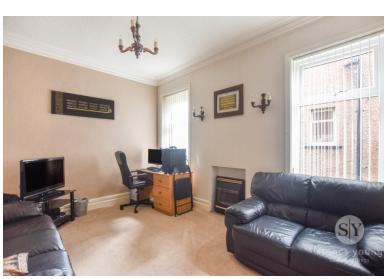

The front door brings you into the entrance vestibule opening up into the hallway with doors leading into the large 16ft family lounge which is light and airy and tastefully decorated with a central feature fireplace. The second reception room has a relaxed cosy feeling, the room could serve well for a work from home study space or second sitting room. Further down the hallway is the dining room with archway leading into the kitchen where there is plenty of storage space comprising of wall and base units with contrasting work surfaces, integrated fridge freezer, hob, cooker and dishwasher. The space also allows for freestanding appliances such as washing machine and tumble dryer.

## Lounge

16' 05" x 12' 04" (5.00m x 3.76m) Carpet flooring, gas fire, panel radiator, TV point, double glazed upvc window.