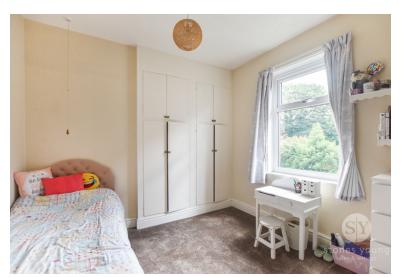

## **Bedroom Two**

13' 11" x 10' 03" (4.24m x 3.12m) Double bedroom with carpet flooring, x2 double glazed upvc windows, panel radiator.

## **Bedroom Three**

10' 09" x 10' 01" (3.28m x 3.07m) Double bedroom with carpet flooring, fitted wardrobes, double glazed upvc window, panel radiator.