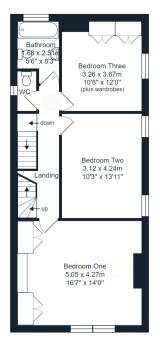

Making your way upstairs to the first floor, the landing has a door leading into the principal bedroom with fitted bedroom furnishings. There is a further two double bedrooms on this floor which are serviced by a three piece family bathroom suite in white along with a separate wc. The second floor houses a fourth double bedroom. There is also a large storage cupboard on this floor which has the potential to be changed to an en suite bathroom.

## **First Floor**

GROUND FLOOR

FIRST FLOOR