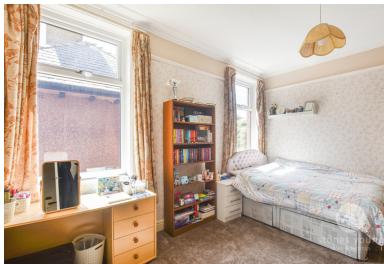

Making your way upstairs to the first floor, the landing has a door leading into the principal bedroom with fitted bedroom furnishings. There is a further two double bedrooms on this floor which are serviced by a three piece family bathroom suite in white along with a separate wc. The second floor houses a fourth double bedroom. There is also a large storage cupboard on this floor which has the potential to be changed to an en suite bathroom.

## Bedroom One

14' 00" x 16' 07" (4.27m x 5.05m) Double bedroom with carpet flooring, fitted wardrobes, basin, double glazed upvc window, panel radiator.

## **Bedroom Two**

13' 11" x 10' 03" (4.24m x 3.12m) Double bedroom with carpet flooring, x2 double glazed upvc windows, panel radiator.

## **Bedroom Three**

10' 09" x 10' 01" (3.28m x 3.07m) Double bedroom with carpet flooring, fitted wardrobes, double glazed upvc window, panel radiator.