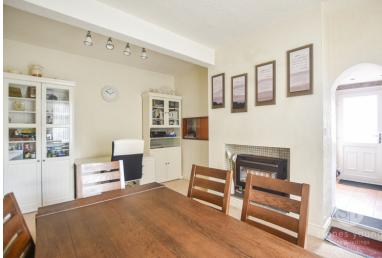

The front door brings you into the entrance vestibule opening up into the hallway with doors leading into the large 16ft family lounge which is light and airy and tastefully decorated with a central feature fireplace. The second reception room has a relaxed cosy feeling, the room could serve well for a work from home study space or second sitting room. Further down the hallway is the dining room with archway leading into the kitchen where there is plenty of storage space comprising of wall and base units with contrasting work surfaces, integrated fridge freezer, hob, cooker and dishwasher. The space also allows for freestanding appliances such as washing machine and tumble dryer.

## **Dining Room**

16' 04" x 11' 11" (4.98m x 3.63m) Carpet flooring, gas fire, double glazed upvc windows, panel radiator.