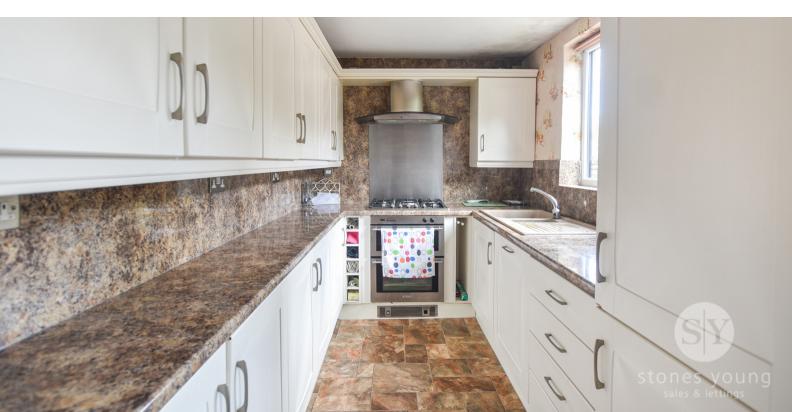

The front door brings you into the entrance vestibule opening up into the hallway with doors leading into the large 16ft family lounge which is light and airy and tastefully decorated with a central feature fireplace. The second reception room has a relaxed cosy feeling, the room could serve well for a work from home study space or second sitting room. Further down the hallway is the dining room with archway leading into the kitchen where there is plenty of storage space comprising of wall and base units with contrasting work surfaces, integrated fridge freezer, hob, cooker and dishwasher. The space also allows for freestanding appliances such as washing machine and tumble dryer.

## Kitchen

15' 11" x 6' 07" (4.85m x 2.01m) Range of fitted wall and base units with contrasting work surfaces, tiled and vinyl flooring, sink and drainer, integrated fridge and freezer, x5 ring gas cooker, gas oven, plumbed for washing machine, extractor fan, ceiling spot lights, wall mounted boiler, x2 double glazed upvc windows and door to the rear.