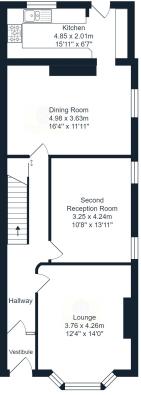

The front door brings you into the entrance vestibule opening up into the hallway with doors leading into the large 16ft family lounge which is light and airy and tastefully decorated with a central feature fireplace. The second reception room has a relaxed cosy feeling, the room could serve well for a work from home study space or second sitting room. Further down the hallway is the dining room with archway leading into the kitchen where there is plenty of storage space comprising of wall and base units with contrasting work surfaces, integrated fridge freezer, hob, cooker and dishwasher. The space also allows for freestanding appliances such as washing machine and tumble dryer.

## **Ground Floor**

GROUND FLOOR

FIRST FLOOR