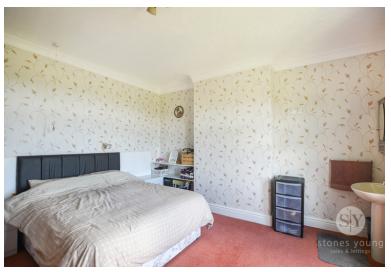

Making your way upstairs to the first floor, the landing has a door leading into the principal bedroom with fitted bedroom furnishings. There is a further two double bedrooms on this floor which are serviced by a three piece family bathroom suite in white along with a separate wc. The second floor houses a fourth double bedroom. There is also a large storage cupboard on this floor which has the potential to be changed to an en suite bathroom.

## Bedroom One

14' 00" x 16' 07" (4.27m x 5.05m) Double bedroom with carpet flooring, fitted wardrobes, basin, double glazed upvc window, panel radiator.

## **Bedroom Two**

13' 11" x 10' 03" (4.24m x 3.12m) Double bedroom with carpet flooring, x2 double glazed upvc windows, panel radiator.

## **Bedroom Three**

10' 09" x 10' 01" (3.28m x 3.07m) Double bedroom with carpet flooring, fitted wardrobes, double glazed upvc window, panel radiator.