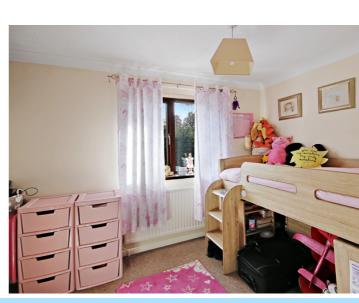

The first floor accommodation consists of two good sized double bedrooms of which the master bedrooms have large mirror fronted wardrobes providing plenty of handing and storage space. The family bathroom is fitted with a panelled enclosed bath with shower over, low level W.C, wash hand basin, part tiled walls and heated towel rail.