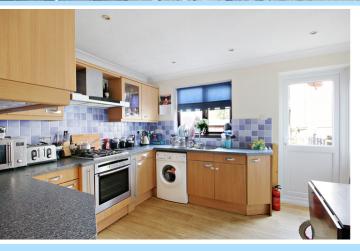

#### Kitchen / Breakfast Room

12' 2" x 10' 2" (3.71m x 3.10m)

The ground floor accommodation consists of entrance porch leading to the living room which has a window to the front aspect, stairs to the first floor landing, fireplace and a door through to the kitchen / breakfast room. The kitchen / breakfast room is fitted with a range of wall and base level units with area of work surfaces, inset sink / drainer, built in oven with four ring hob and cooker hood above, part tiled walls, window to the rear aspect and a door onto the garden.