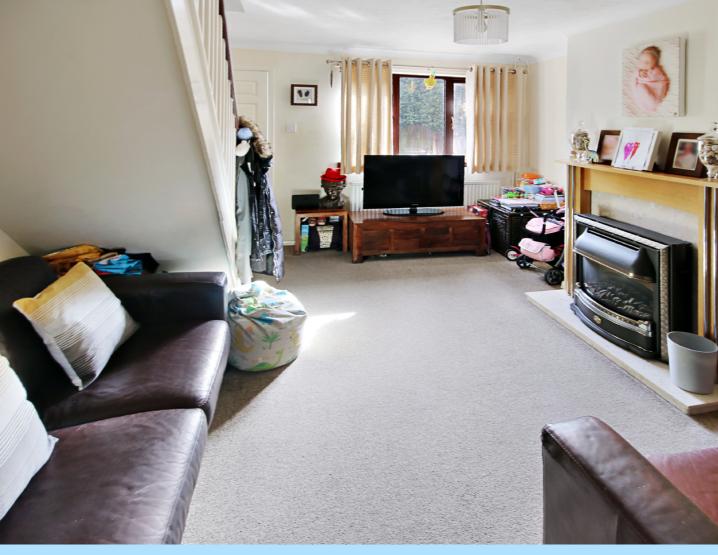

The ground floor accommodation consists of entrance porch leading to the living room which has a window to the front aspect, stairs to the first floor landing, fireplace and a door through to the kitchen / breakfast room. The kitchen / breakfast room is fitted with a range of wall and base level units with area of work surfaces, inset sink / drainer, built in oven with four ring hob and cooker hood above, part tiled walls, window to the rear aspect and a door onto the garden.