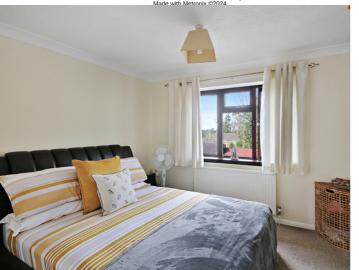

#### Master Bedroom

9' 2" x 12' 2" (2.79m x 3.71m)

The first floor accommodation consists of two good sized double bedrooms of which the master bedrooms have large mirror fronted wardrobes providing plenty of handing and storage space. The family bathroom is fitted with a panelled enclosed bath with shower over, low level W.C, wash hand basin, part tiled walls and heated towel rail.