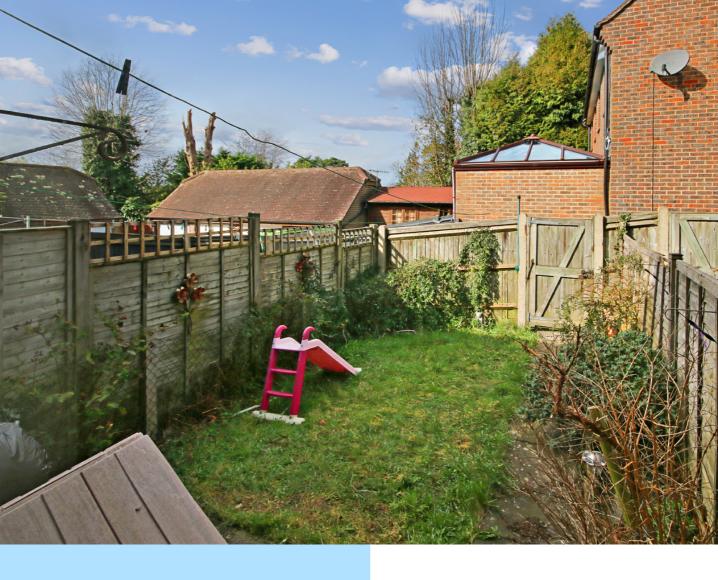

Outside, there is a garage en-bloc and a private rear garden with a patio area and an expanse of lawn.