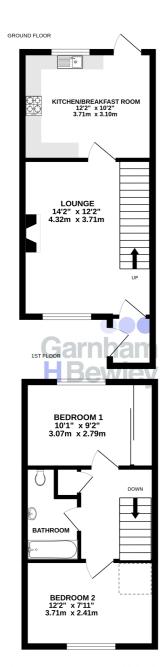

## Whilst every attempt has been made to ensure the accuracy of the floorplan contained here, measurements of doors, windows, rooms and any other items are approximate and no responsibility is taken for any error, omission or mis-statement. This plan is for illustrative purposes only and should be used as such by any prospective purchaser. The services, systems and appliances shown have not been tested and no guarantee as to their operability or efficiency can be given. Marde with Metronix 62/1024

#### Lounge

14' 2" x 12' 2" (4.32m x 3.71m)

#### Kitchen / Breakfast Room

12' 2" x 10' 2" (3.71m x 3.10m)

#### Master Bedroom

9' 2" x 12' 2" (2.79m x 3.71m)

#### Bedroom 2

12' 2" x 7' 11" (3.71m x 2.41m)

**Bathroom** 

Rear Garden

Garage En-bloc