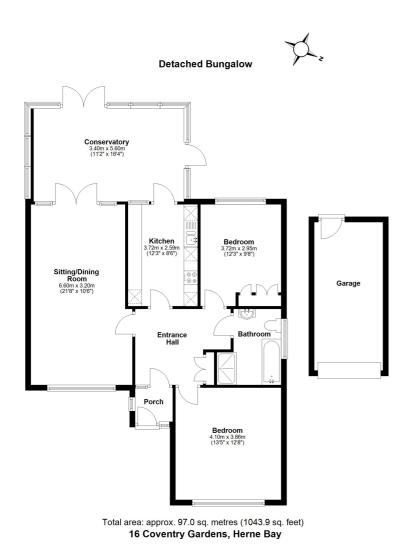

## **Ground Floor**

#### Porch

Double glazed front door, cupboard housing boiler, double glazed window to side.

# Hallway

Radiator, cloak cupboard, loft hatch.

# Kitchen

Double glazed window and door to conservatory, stainless steel sink and drainer unit, gas hob, extractor hood, electric oven, microwave, integral fridge/freezer, integral washing machine and dishwasher, selection of matching wall and base units.

## Lounge

Double glazed window to front, double glazed doors to:

# Conservatory

Double glazed windows and door to side and rear, radiator.

#### **Bedroom One**

Double glazed window to front.

#### **Bedroom Two**

Double glazed window to rear.

#### **Bathroom**

Double glazed window to side, double shower, panelled bath, low level WC, wash hand basin with cupboard under.

#### Outside

# Garage

Up and over door.

#### Rear Garden

Side access, laid to lawn, shed, patio area, fully enclosed.

#### Front Garden

Shingled boarders, driveway for two/three cars.