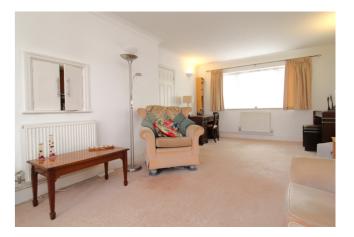

ezer, integral washing machine and dishwasher, selection of matching wall and base units.

## Lounge

Double glazed window to front, double glazed doors to:

# Conservatory

Double glazed windows and door to side and rear, radiator.

#### **Bedroom One**

Double glazed window to front.

#### **Bedroom Two**

Double glazed window to rear.

#### **Bathroom**

Double glazed window to side, double shower, panelled bath, low level WC, wash hand basin with cupboard under.

#### Outside

# Garage

Up and over door.

#### Rear Garden

Side access, laid to lawn, shed, patio area, fully enclosed.

#### Front Garden

Shingled boarders, driveway for two/three cars.

# **Council Tax Band D**

#### NB

At the time of advertising, these are draft particulars awaiting approval from our seller.