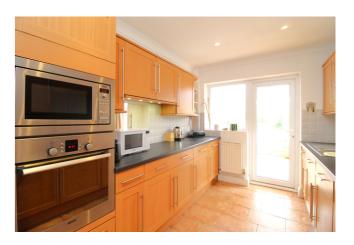

# Kitchen

Double glazed window and door to conservatory, stainless steel sink and drainer unit, gas hob, extractor hood, electric oven, microwave, integral fridge/freezer, integral washing machine and dishwasher, selection of matching wall and base units.