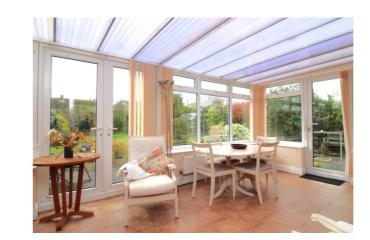

/freezer, integral washing machine and dishwasher, selection of matching wall and base units.

## Lounge

Double glazed window to front, double glazed doors to:

# Conservatory

Double glazed windows and door to side and rear, radiator.

#### **Bedroom One**

Double glazed window to front.

#### **Bedroom Two**

Double glazed window to rear.

#### **Bathroom**

Double glazed window to side, double shower, panelled bath, low level WC, wash hand basin with cupboard under.

#### Outside

# Garage

Up and over door.

#### Rear Garden

Side access, laid to lawn, shed, patio area, fully enclosed.

#### Front Garden

Shingled boarders, driveway for two/three cars.

# **Council Tax Band D**

#### NB

At the time of advertising, these are draft particulars awaiting approval from our seller.