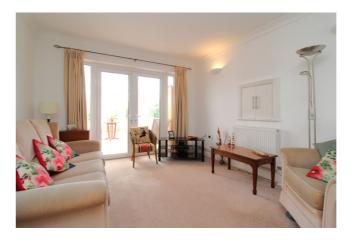

ge/freezer, integral washing machine and dishwasher, selection of matching wall and base units.

## Lounge

Double glazed window to front, double glazed doors to:

# Conservatory

Double glazed windows and door to side and rear, radiator.

#### **Bedroom One**

Double glazed window to front.

#### **Bedroom Two**

Double glazed window to rear.

#### **Bathroom**

Double glazed window to side, double shower, panelled bath, low level WC, wash hand basin with cupboard under.

#### Outside

# Garage

Up and over door.

#### Rear Garden

Side access, laid to lawn, shed, patio area, fully enclosed.

#### Front Garden

Shingled boarders, driveway for two/three cars.

# **Council Tax Band D**

#### NB

At the time of advertising, these are draft particulars awaiting approval from our seller.