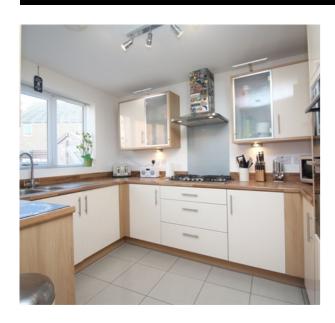

#### **GROUND RENT**

**ENTRANCE HALL** 

**KITCHEN** 

10' 6" x 8' 4" (3.20m x 2.54m)

LOUNGE/DINER

19' 1" x 9' 9" (5.82m x 2.97m)

**CLOAKROOM** 

**FIRST FLOOR** 