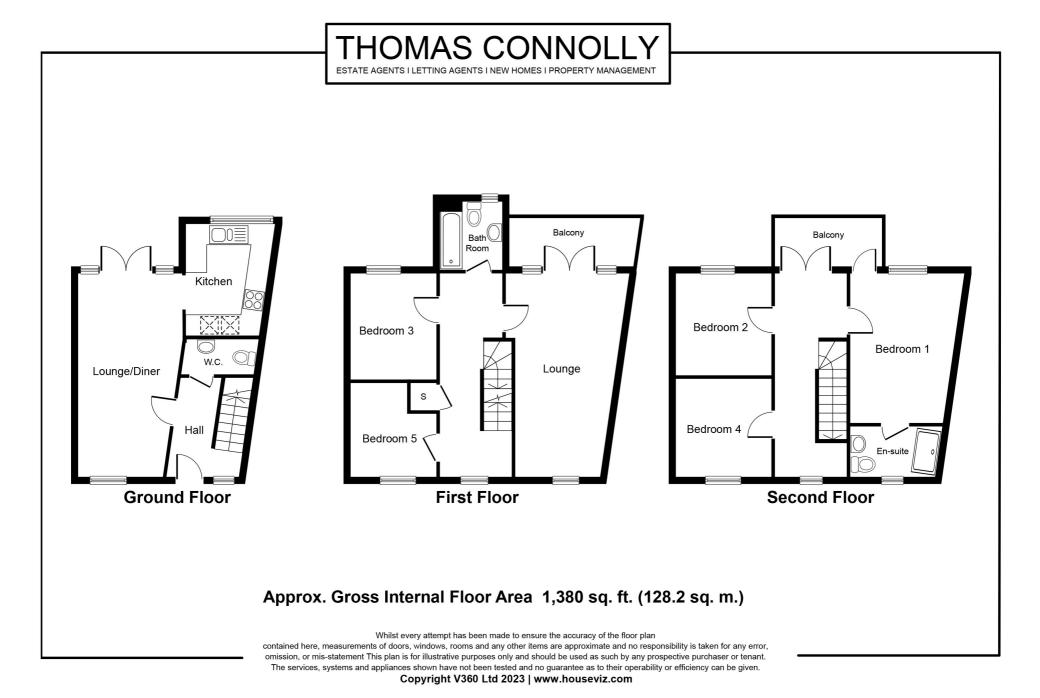

The accommodation in brief comprises; Ground floor - entrance hall, cloakroom, open plan kitchen/dining/family room with French doors leading to garden. The first floor offers a second reception room with balcony, family bathroom, bedroom three and bedroom five. The second floor boasts the master bedroom with en suite shower room, bedroom two and bedroom four. This property benefits from a private rear garden and car port parking for three vehicles.

#### **GROUND RENT**

**ENTRANCE HALL** 

**KITCHEN** 

10' 6" x 8' 4" (3.20m x 2.54m)

LOUNGE/DINER

19' 1" x 9' 9" (5.82m x 2.97m)

**CLOAKROOM** 

**FIRST FLOOR** 

LOUNGE

19' 2" x 11' 11" (5.84m x 3.63m)

**BALCONY** 

16' 6" x 4' 8" (5.03m x 1.42m)

**BEDROOM THREE** 

11' 6" x 10' 3" (3.51m x 3.12m)

**BEDROOM FIVE** 

8' 8" x 7' 5" (2.64m x 2.26m)

**FAMILY BATHROOM** 

### SECOND FLOOR

BEDROOM ONE

19' 3" x 12' 0" (5.87m x 3.66m)

EN-SUITE SHOWER ROOM

BEDOOM TWO

9' 8" x 9' 3" (2.95m x 2.82m)

BEDROOM FOUR

9' 1" x 8' 8" (2.77m x 2.64m)

BALCONY

5' 11" x 4' 6" (1.80m x 1.37m)

**EXTERIOR** 

REAR GARDEN

CAR PORT PARKING FOR THREE CARS

PLEASE NOTE

These property particulars do not constitute part or all of an offer or contract. All measurements are stated for guidance purposes only and may be incorrect. Details of any contents mentioned are supplied for guidance only and must also be considered as potentially incorrect. Thomas Connolly Estate Agents advise perspective buyers to recheck