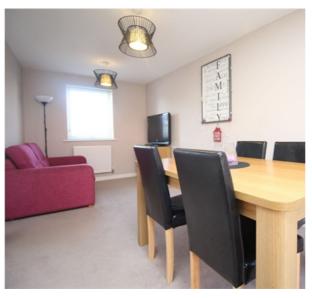

#### **GROUND RENT**

**ENTRANCE HALL** 

**KITCHEN** 

10' 6" x 8' 4" (3.20m x 2.54m)

LOUNGE/DINER

19' 1" x 9' 9" (5.82m x 2.97m)

**CLOAKROOM** 

**FIRST FLOOR** 

LOUNGE

19' 2" x 11' 11" (5.84m x 3.63m)

**BALCONY** 

16' 6" x 4' 8" (5.03m x 1.42m)

**BEDROOM THREE** 

11' 6" x 10' 3" (3.51m x 3.12m)

**BEDROOM FIVE** 

8' 8" x 7' 5" (2.64m x 2.26m)