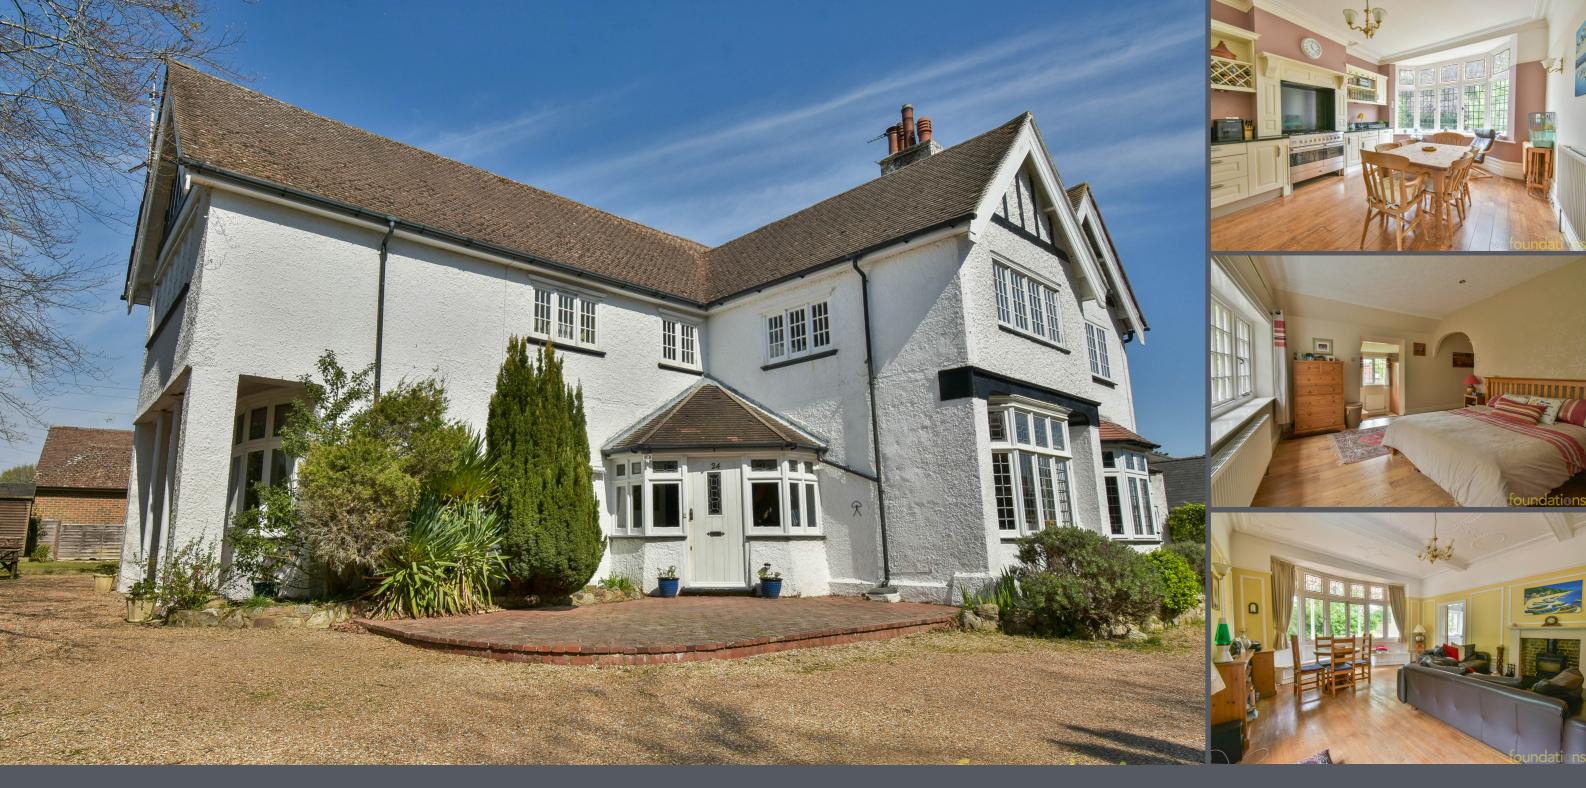

## 24 Collington Lane West Bexhill-on-Sea East Sussex TN39 3SA

## £689,950 Freehold

A substantial and rarely available FOUR BEDROOM semi detached Victorian family home situated in one of Bexhill's most sought after roads ideally located within easy reach of Little Common Village with its array of shops, amenities and primary school whilst also being within a short distance of Collington Train Station. The impressive and generously spacious accommodation spans two floors, the ground floor comprises; entrance porch, magnificent entrance hall, dual aspect and bay fronted living room, dual aspect snug/dining room with double doors leading to the garden, re-fitted bespoke kitchen/breakfast room with granite working surfaces, spacious utility room and ground floor cloakroom/WC. On the first floor there are four good size bedrooms with master boasting a newly refurbished en-suite, additional dressing room and family bathroom. Outside there is an extremely large driveway for off road parking for several vehicles and well kept gardens to the side and rear. An internal viewing of this property is recommended to appreciate the charm that this property has to offer. EPC - D