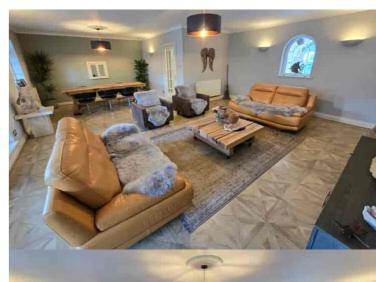

EPC Rating: D (64)

Water Supply: Mains Supply.

**Sewerage:** Mains Supply.

**Broadband Connection Types:** FTTC.

**Accessibility Types:** Level access.

As you will note from the adjacent floor plan & photos the property offers spacious & bright accommodation throughout whilst also offering ample excellent potential & scope. Originally designed & built as a bespoke three bedroom property the current sellers converted to suit their personal requirements to offer a master bedroom suite with modern en-suite & dressing room. The guest bedroom also has a modern en-suite. As you may note the bungalow is situated within a substantial corner plot location & whilst currently laid to lawn this area of ground offers excellent potential & scope. Situated just a short walk from Cooden Beach Promenade the property offers fantastic potential & scope. For additional details or to arrange to view please contact our Bexhill Sales Team on 01424