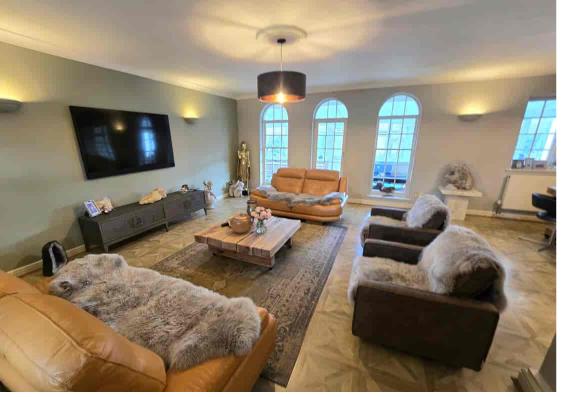

89 South Cliff, Bexhill-on-Sea, East Sussex, TN39 3EE

A Spacious Detached Bungalow Situated In A Sought After Cooden Location Close To The Beach £775,000 - Freehold

The Property Cafe Are Delighted To Offer For Sale This Spacious Modern Style Bespoke Built Detached Bungalow \* Located In A Highly Sought After Cooden Location \* Designed & Built As A Spacious Three Bedroom Property \* (Converted To A Two Bed / Two Bath With Spacious Dressing Room) \* Spacious Lounge Diner With Conservatory \* Good Size Kitchen-Diner With Ample Wall & Base Units / Space Appliances & Ample Space For A Large Dining Table \* A Separate Utility Room \* An Additional Second Conservatory Over Looking The Garden \* Spacious Master Bedroom (With En-suite & Dressing Rm) \* Guest Bedroom With En-Suite \* Both Bedrooms With Built In Bedroom Wardrobes Suites \* A 21ft x 11ft Integral Garage & A Large Blocked Paved 'Carriage' Driveway Offerings Ample Parking \* Central Heating & Fully Double Glazed \* Pleasant Neutral Decoration Throughout \* Enclosed West Facing Rear Garden With Patio & Lane \* An Extra Large Corner Plot Garden With Potential & Scope \* Located Just A Few Minutes Walk To The Beach \* A Modern Bespoke Built Bungalow With Excellent Potential \* Spacious & Bright Throughout \* Being Sold With No Onward Chain \* A Highly Sought After Cooden Beach Location \* Internal Viewing Highly Recommended \* Call Our Bexhill Sales Team On 01424 224488.

- Spacious Modern Style Detached Bungalow
  - Highly Sought After Cooden Location
  - Formerly A Spacious Three Bed Property
- (Converted To A Two Bed / Two Bath With Dressing Room)
- Spacious Lounge Diner With Conservatory
  - Good Size Kitchen-Diner
  - Separate Utility Room.
  - Additional Second Conservatory
- Spacious Master Bedroom (With En-suite & Dressing Rm)
  - Guest Bedroom With En-Suite
    - 21ft x 11ft Integral Garage