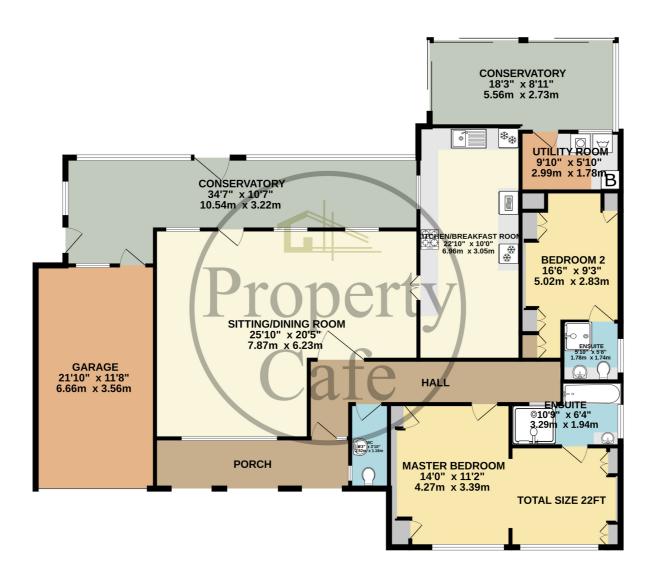

## GROUND FLOOR 2170 sq.ft. (201.6 sq.m.) approx.

Bedrooms: 2

Receptions: 1

Council Tax: Band G

Council Tax: Rate 4253.89

Parking Types: Driveway. Garage.

Heating Sources: Double Glazing. Gas Central.

**Electricity Supply:** Mains Supply.

EPC Rating: D (64)

Water Supply: Mains Supply.

**Sewerage:** Mains Supply.

**Broadband Connection Types:** FTTC.

**Accessibility Types:** Level access.

As you will note from the adjacent floor plan & photos the property offers spacious & bright accommodation throughout whilst also offering ample excellent potential & scope. Originally designed & built as a bespoke three bedroom property the current sellers converted to suit their personal requirements to offer a master bedroom suite with modern en-suite & dressing room. The guest bedroom also has a modern en-suite. As you may note the bungalow is situated within a substantial corner plot location & whilst currently laid to lawn this area of ground offers excellent potential & scope. Situated just a short walk from Cooden Beach Promenade the property offers fantastic potential & scope. For additional details or to arrange to view please contact our Bexhill Sales Team on 01424