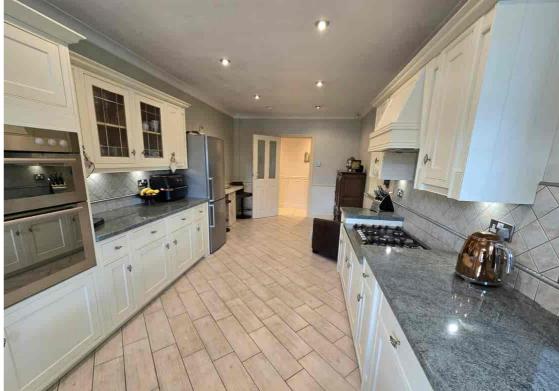

89 South Cliff, Bexhill-on-Sea, East Sussex, TN39 3EE

A Spacious Detached Bungalow Situated In A Sought After Cooden Location Close To The Beach £775,000 - Freehold

The Property Cafe Are Delighted To Offer For Sale This Spacious Modern Style Bespoke Built Detached Bungalow \* Located In A Highly Sought After Cooden Location \* Designed & Built As A Spacious Three Bedroom Property \* (Converted To A Two Bed / Two Bath With Spacious Dressing Room) \* Spacious Lounge Diner With Conservatory \* Good Size Kitchen-Diner With Ample Wall & Base Units / Space Appliances & Ample Space For A Large Dining Table \* A Separate Utility Room \* An Additional Second Conservatory Over Looking The Garden \* Spacious Master Bedroom (With En-suite & Dressing Rm) \* Guest Bedroom With En-Suite \* Both Bedrooms With Built In Bedroom Wardrobes Suites \* A 21ft x 11ft Integral Garage & A Large Blocked Paved 'Carriage' Driveway Offerings Ample Parking \* Central Heating & Fully Double Glazed \* Pleasant Neutral Decoration Throughout \* Enclosed West Facing Rear Garden With Patio & Lane \* An Extra Large Corner Plot Garden With Potential & Scope \* Located Just A Few Minutes Walk To The Beach \* A Modern Bespoke Built Bungalow With Excellent Potential \* Spacious & Bright Throughout \* Being Sold With No Onward Chain \* A Highly Sought After Cooden Beach Location \* Internal Viewing Highly Recommended \* Call Our Bexhill Sales Team On 01424 224488.

- Spacious Modern Style Detached Bungalow
  - Highly Sought After Cooden Location
  - Formerly A Spacious Three Bed Property
- (Converted To A Two Bed / Two Bath With Dressing Room)
- Spacious Lounge Diner With Conservatory
  - Good Size Kitchen-Diner
  - Separate Utility Room.
  - Additional Second Conservatory
- Spacious Master Bedroom (With En-suite & Dressing Rm)
  - Guest Bedroom With En-Suite
    - 21ft x 11ft Integral Garage