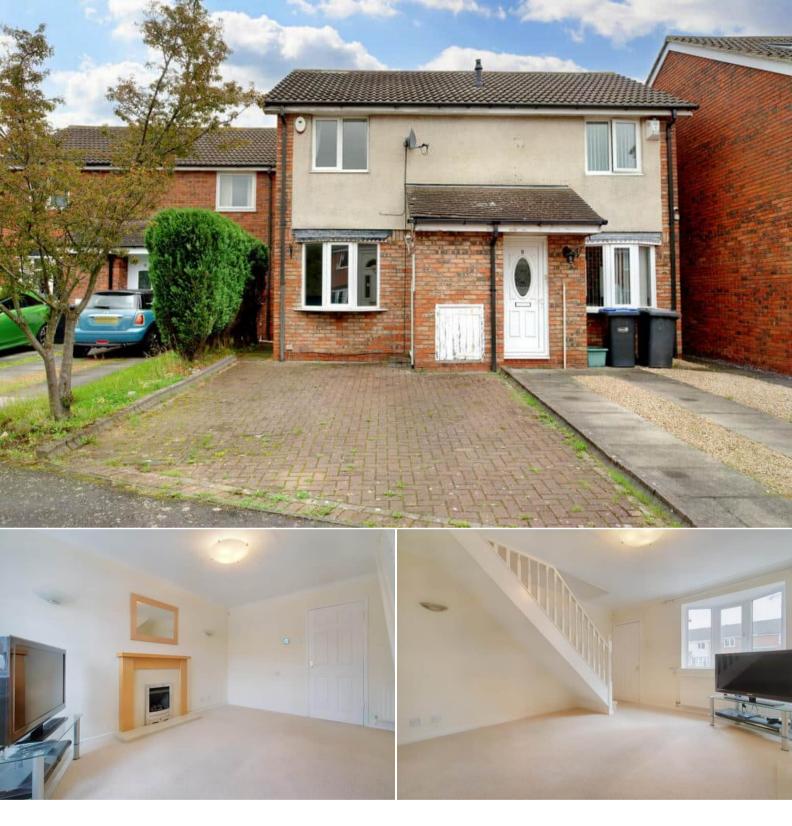

## Melbeck Drive Chester le Street

Bettermove are proud to present this 2 bedroom semi-detached house in Ouston available with no forward chain.

The property benefits from double glazing, gas central heating throughout and has off street parking available.

The council tax band is A.

The interior of this beautifully presented property comprises a spacious living room and fitted kitchen on the ground floor. The first floor consists of 2 bedrooms and the family bathroom. The exterior boasts a private rear garden, perfect for enjoying the summer months.