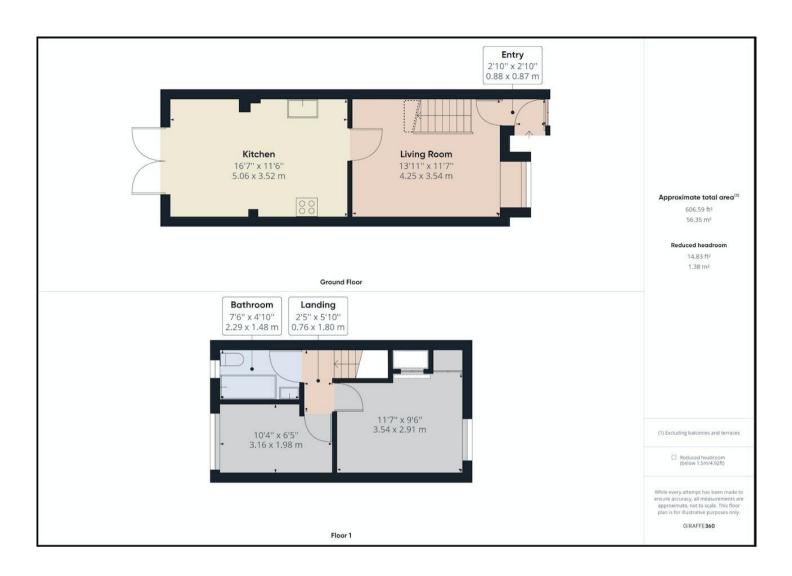

The council tax band is A.

The interior of this beautifully presented property comprises a spacious living room and fitted kitchen on the ground floor. The first floor consists of 2 bedrooms and the family bathroom. The exterior boasts a private rear garden, perfect for enjoying the summer months.