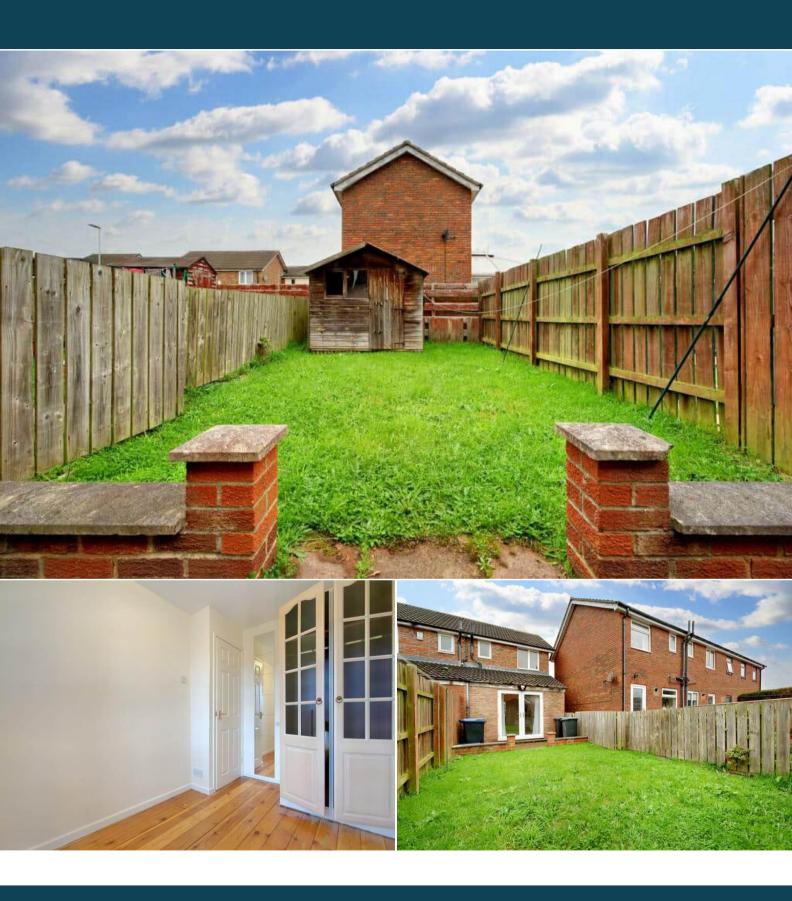

The council tax band is A.

The interior of this beautifully presented property comprises a spacious living room and fitted kitchen on the ground floor. The first floor consists of 2 bedrooms and the family bathroom. The exterior boasts a private rear garden, perfect for enjoying the summer months.