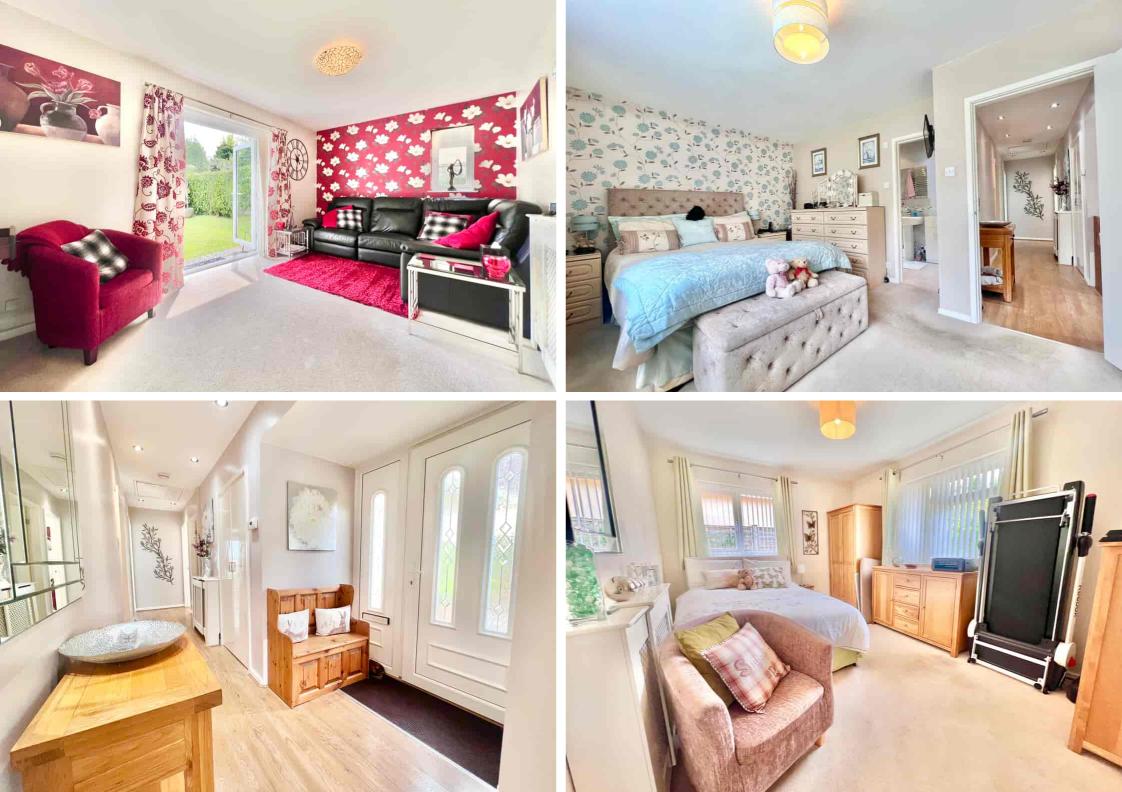

20 Willow Drive, Bexhill-on-Sea, East Sussex, TN39 4PX Guide Price (Offers Considered Between : £500,000 To £525,000 : A Two Bed Detached Bungalow In Sought After Location £500,000

Guide Price (Offers Considered Between : £500,000 To £525,000 )The Property Cafe is Delighted To Offer For Sale This Immaculate & Fully Refurbished Two Bedroom Detached Bungalow : Accommodation & Benefits Include: Two Good Size Double Beds \* A Lounge With Patio Doors Out To The Garden \* A Master Bed With Modern En-suite Shower Room \* A Well Planned Modern Fitted Kitchen With Ample Working Space \* A UPVC Conservatory Overlooking Garden \* A Spacious Inner Entrance Hall With Ample Storage \* An Immaculate Family Bathroom With Modern Suite & Shower Bath \* Lovely Neutral Decor Throughout \* Ample Storage & A Large Loft Space With Pull Down Ladder \* A Block Paved Drive (Space For X2 Cars) \* Central Heated & Double Glazing Throughout \* A Lovely Walled & Gated Front Garden \* A Good Size & Well Stocked Rear Garden With Large Patio Area To The Rear \* Two Garden Tool Sheds \* A Lovely Peaceful Cul-De-Sac Location close To Little Common Village \* Offered For Sale With No Chain \* Your Earliest Viewing Is Highly Recommended. Call Our Sales Team On 01424 224488

Two Good Size Double Beds \* A Lounge With Patio Doors Out To The Garden \* A Master Bed With Modern En-suite Shower Room \* A Well Planned Modern Fitted Kitchen With Ample Working Space \* A UPVC Conservatory Overlooking Garden \* A Spacious Inner Entrance Hall With Ample Storage \* An Immaculate Family Bathroom With Modern Suite & Shower Bath \* Lovely Neutral Decor Throughout \* Ample Storage & A Large Loft Space With Pull Down Ladder \* A Block Paved Drive (Space For X2 Cars) \* Central Heated & Double Glazing Throughout \* A Lovely Walled & Gated Front Garden \* A Good Size & Well Stocked Rear Garden With Large Patio Area To The Rear \* Offered For Sale With No Chain \*