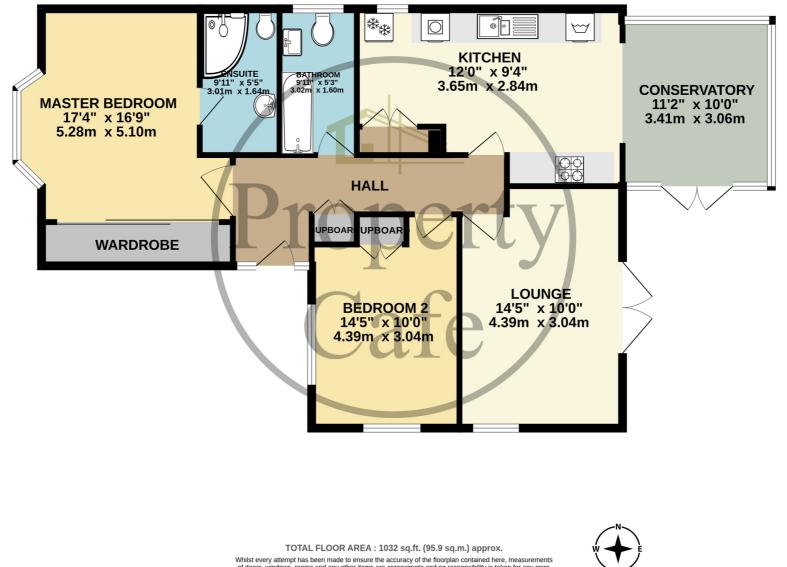

## GROUND FLOOR 1032 sq.ft. (95.9 sq.m.) approx.

Whilst every attempt has been made to ensure the accuracy of the floorplan contained here, measurements of doors, windows, rooms and any other items are approximate and no responsibility is taken for any error, omission or mis-statement. This plan is for illustrative purposes only and should be used as such by any prospective purchaser. The services, systems and appliances shown have not been tested and no guarantee as to their operability or efficiency can be given. Made with Metropix ©2023