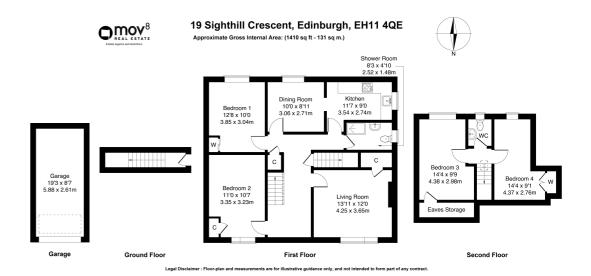

Comprises an entrance hall and staircase, hall, living room, dining room, kitchen, four double bedrooms, a shower room and a WC.

Highlights include a modern fitted kitchen, with a full range of appliances, a contemporary bathroom, gas central heating and double glazing. In addition, there is a flexible floor plan, good storage space and views of the Pentland Hills.

Externally, there is a multi-vehicle driveway, a garage, with power and light, and a south-facing, enclosed garden, with a lawn.

A welcoming staircase and a hallway, with built-in storage, are carpeted and finished with light, neutral decor, which continues throughout the home. Enjoying plenty of natural light from a large, front-facing window and including a feature electric fire, a living room provides comfortable space for freestanding lounge furniture. Set to the opposite aspect, with rear garden views, a dining room offers space for a family-size dining table and chairs and connects to a kitchen via a convenient serving hatch. The kitchen is fitted with modern wood-effect units and marble-effect worktops, whilst appliances include an integrated eye-level oven, an electric hob, a stainless-steel canopy, a fridge/freezer, a washing machine and a dryer.

Completing this floor are two of the four well-proportioned double bedrooms, both with built-in storage, whilst a contemporary shower room comprises a glass, corner cubicle, a white, two-piece suite, vanity storage, a chrome, ladder-stye radiator and tiled splash walls and flooring.

On the upper floor, the two remaining bedrooms enjoy generous built-in storage and are accompanied by a modern WC.