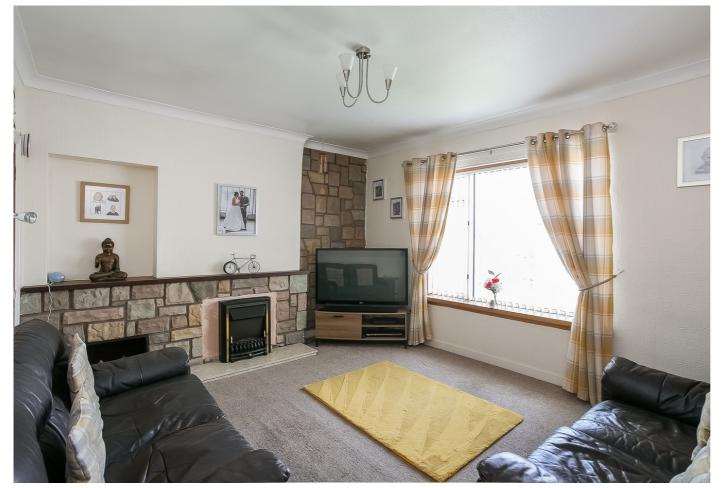

Externally, there is a multi-vehicle driveway, a garage, with power and light, and a south-facing, enclosed garden, with a lawn.

A welcoming staircase and a hallway, with built-in storage, are carpeted and finished with light, neutral decor, which continues throughout the home. Enjoying plenty of natural light from a large, front-facing window and including a feature electric fire, a living room provides comfortable space for freestanding lounge furniture. Set to the opposite aspect, with rear garden views, a dining room offers space for a family-size dining table and chairs and connects to a kitchen via a convenient serving hatch. The kitchen is fitted with modern wood-effect units and marble-effect worktops, whilst appliances include an integrated eye-level oven, an electric hob, a stainless-steel canopy, a fridge/freezer, a washing machine and a dryer.