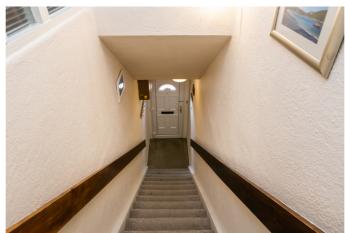

Externally, there is a multi-vehicle driveway, a garage, with power and light, and a south-facing, enclosed garden, with a lawn.

A welcoming staircase and a hallway, with built-in storage, are carpeted and finished with light, neutral decor, which continues throughout the home. Enjoying plenty of natural light from a large, front-facing window and including a feature electric fire, a living room provides comfortable space for freestanding lounge furniture. Set to the opposite aspect, with rear garden views, a dining room offers space for a family-size dining table and chairs and connects to a kitchen via a convenient serving hatch. The kitchen is fitted with modern wood-effect units and marble-effect worktops, whilst appliances include an integrated eye-level oven, an electric hob, a stainless-steel canopy, a fridge/freezer, a washing machine and a dryer.