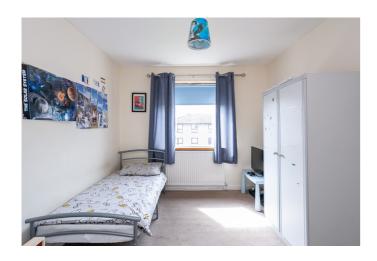

Completing this floor are two of the four well-proportioned double bedrooms, both with built-in storage, whilst a contemporary shower room comprises a glass, corner cubicle, a white, two-piece suite, vanity storage, a chrome, ladder-stye radiator and tiled splash walls and flooring.

On the upper floor, the two remaining bedrooms enjoy generous built-in storage and are accompanied by a modern WC.