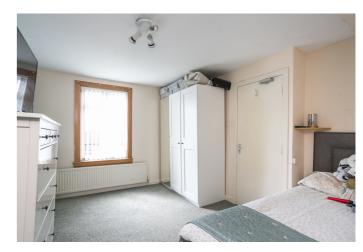

Completing this floor are two of the four well-proportioned double bedrooms, both with built-in storage, whilst a contemporary shower room comprises a glass, corner cubicle, a white, two-piece suite, vanity storage, a chrome, ladder-stye radiator and tiled splash walls and flooring.

On the upper floor, the two remaining bedrooms enjoy generous built-in storage and are accompanied by a modern WC.