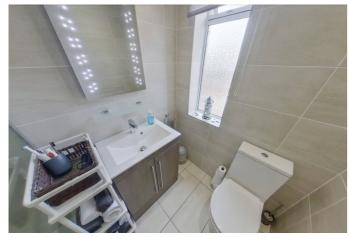

Completing this floor are two of the four well-proportioned double bedrooms, both with built-in storage, whilst a contemporary shower room comprises a glass, corner cubicle, a white, two-piece suite, vanity storage, a chrome, ladder-stye radiator and tiled splash walls and flooring.