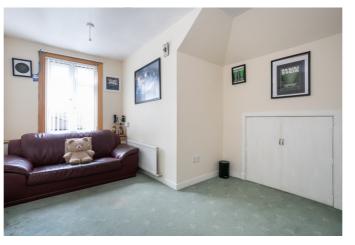

Externally, there is a multi-vehicle driveway, a garage, with power and light, and a south-facing, enclosed garden, with a lawn.

A welcoming staircase and a hallway, with built-in storage, are carpeted and finished with light, neutral decor, which continues throughout the home. Enjoying plenty of natural light from a large, front-facing window and including a feature electric fire, a living room provides comfortable space for freestanding lounge furniture. Set to the opposite aspect, with rear garden views, a dining room offers space for a family-size dining table and chairs and connects to a kitchen via a convenient serving hatch. The kitchen is fitted with modern wood-effect units and marble-effect worktops, whilst appliances include an integrated eye-level oven, an electric hob, a stainless-steel canopy, a fridge/freezer, a washing machine and a dryer.