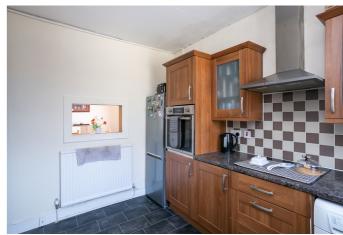

Externally, there is a multi-vehicle driveway, a garage, with power and light, and a south-facing, enclosed garden, with a lawn.

A welcoming staircase and a hallway, with built-in storage, are carpeted and finished with light, neutral decor, which continues throughout the home. Enjoying plenty of natural light from a large, front-facing window and including a feature electric fire, a living room provides comfortable space for freestanding lounge furniture. Set to the opposite aspect, with rear garden views, a dining room offers space for a family-size dining table and chairs and connects to a kitchen via a convenient serving hatch. The kitchen is fitted with modern wood-effect units and marble-effect worktops, whilst appliances include an integrated eye-level oven, an electric hob, a stainless-steel canopy, a fridge/freezer, a washing machine and a dryer.