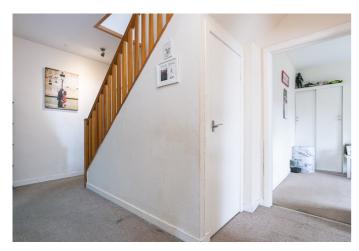

Externally, there is a multi-vehicle driveway, a garage, with power and light, and a south-facing, enclosed garden, with a lawn.

A welcoming staircase and a hallway, with built-in storage, are carpeted and finished with light, neutral decor, which continues throughout the home. Enjoying plenty of natural light from a large, front-facing window and including a feature electric fire, a living room provides comfortable space for freestanding lounge furniture. Set to the opposite aspect, with rear garden views, a dining room offers space for a family-size dining table and chairs and connects to a kitchen via a convenient serving hatch. The kitchen is fitted with modern wood-effect units and marble-effect worktops, whilst appliances include an integrated eye-level oven, an electric hob, a stainless-steel canopy, a fridge/freezer, a washing machine and a dryer.