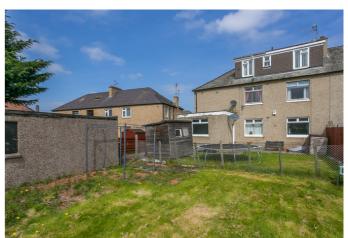

Externally, there is a multi-vehicle driveway, a garage, with power and light, and a south-facing, enclosed garden, with a lawn.

A welcoming staircase and a hallway, with built-in storage, are carpeted and finished with light, neutral decor, which continues throughout the home. Enjoying plenty of natural light from a large, front-facing window and including a feature electric fire, a living room provides comfortable space for freestanding lounge furniture. Set to the opposite aspect, with rear garden views, a dining room offers space for a family-size dining table and chairs and connects to a kitchen via a convenient serving hatch. The kitchen is fitted with modern wood-effect units and marble-effect worktops, whilst appliances include an integrated eye-level oven, an electric hob, a stainless-steel canopy, a fridge/freezer, a washing machine and a dryer.