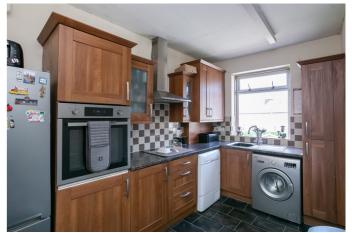

Externally, there is a multi-vehicle driveway, a garage, with power and light, and a south-facing, enclosed garden, with a lawn.

A welcoming staircase and a hallway, with built-in storage, are carpeted and finished with light, neutral decor, which continues throughout the home. Enjoying plenty of natural light from a large, front-facing window and including a feature electric fire, a living room provides comfortable space for freestanding lounge furniture. Set to the opposite aspect, with rear garden views, a dining room offers space for a family-size dining table and chairs and connects to a kitchen via a convenient serving hatch. The kitchen is fitted with modern wood-effect units and marble-effect worktops, whilst appliances include an integrated eye-level oven, an electric hob, a stainless-steel canopy, a fridge/freezer, a washing machine and a dryer.