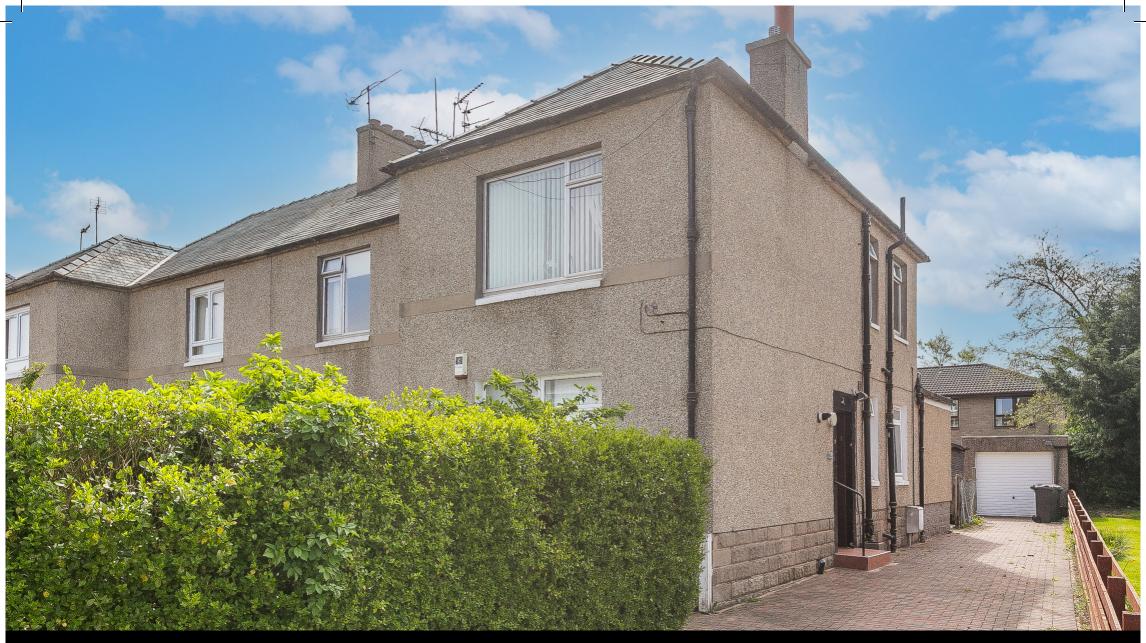

19 Sighthill Crescent, Sighthill, Edinburgh, EH11 4QE

Well-Presented and Exceptionally Spacious, Four-Bedroom, Double-Upper Villa

Up to date price and viewing info at mov8realestate.com/property

espc rightmove a Zoopla

# **Property Description**

Well-presented and exceptionally spacious, four-bedroom, double-upper villa, with a garden, detached garage and a driveway. Located in the popular Sighthill area, to the west of Edinburgh city centre.

Externally, there is a multi-vehicle driveway, a garage, with power and light, and a south-facing, enclosed garden, with a lawn.

A welcoming staircase and a hallway, with built-in storage, are carpeted and finished with light, neutral decor, which continues throughout the home. Enjoying plenty of natural light from a large, front-facing window and including a feature electric fire, a living room provides comfortable space for freestanding lounge furniture. Set to the opposite aspect, with rear garden views, a dining room offers space for a family-size dining table and chairs and connects to a kitchen via a convenient serving hatch. The kitchen is fitted with modern wood-effect units and marble-effect worktops, whilst appliances include an integrated eye-level oven, an electric hob, a stainless-steel canopy, a fridge/freezer, a washing machine and a dryer.