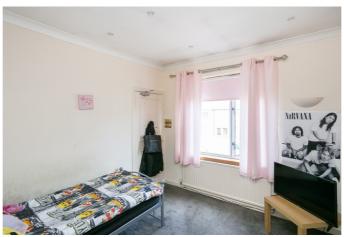

Completing this floor are two of the four well-proportioned double bedrooms, both with built-in storage, whilst a contemporary shower room comprises a glass, corner cubicle, a white, two-piece suite, vanity storage, a chrome, ladder-stye radiator and tiled splash walls and flooring.

On the upper floor, the two remaining bedrooms enjoy generous built-in storage and are accompanied by a modern WC.